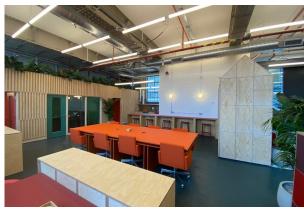

# Stratford Workshops, Burford Road, London, E15 2SP

Newly refurbished office and light industrial creative space available within the heart of Stratford.

- Variety of office space and creative space on upper floors.
- Communal kitchens on each floor for additional convenience.
- Newly refburished space with break out spaces.
- Variety of specifications to meet the needs of all users.

## Description

Stratford Workshops is a multi-let property with a variety of users ranging from light industrial through to creative users and office space. The building is run by General People who have recently refurbished the whole premises, to create a fresh and enjoyable working environment. The variety of space accommodates numerous businesses, ranging from small office spaces that require 4 desks to large units that can be adapted to individual needs. The property has a number of break out spaces for relaxing, socialising and networking with other local businesses within the vicinity.