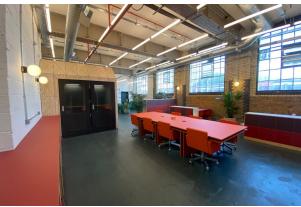

# Stratford Workshops, Burford Road, London, E15 2SP

Newly refurbished office and light industrial creative space available within the heart of Stratford.

- Variety of office space and creative space on upper floors.
- Communal kitchens on each floor for additional convenience.
- Newly refburished space with break out spaces.
- Variety of specifications to meet the needs of all users.

## Description

Stratford Workshops is a multi-let property with a variety of users ranging from light industrial through to creative users and office space. The building is run by General People who have recently refurbished the whole premises, to create a fresh and enjoyable working environment. The variety of space accommodates numerous businesses, ranging from small office spaces that require 4 desks to large units that can be adapted to individual needs. The property has a number of break out spaces for relaxing, socialising and networking with other local businesses within the vicinity.