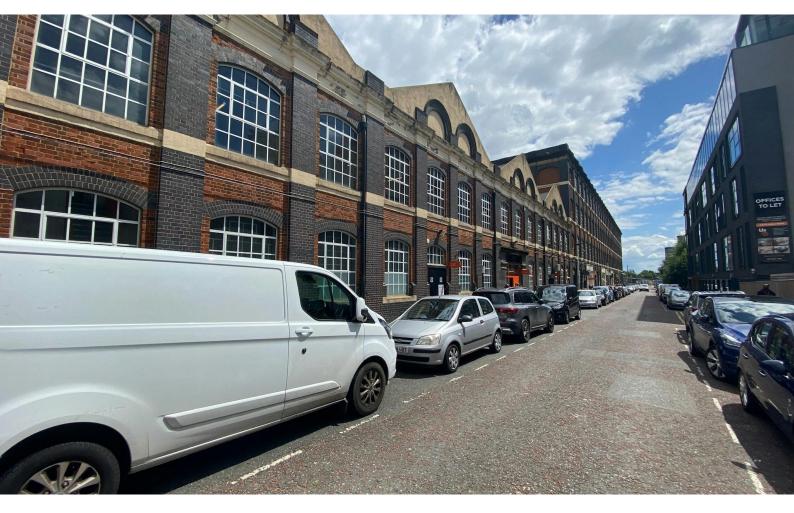

# Stratford Workshops, Burford Road, London, E15 2SP

Newly refurbished office and light industrial creative space available within the heart of Stratford.

- Variety of office space and creative space on upper floors.
- Communal kitchens on each floor for additional convenience.
- Newly refburished space with break out spaces.
- Variety of specifications to meet the needs of all users.

## Description

Stratford Workshops is a multi-let property with a variety of users ranging from light industrial through to creative users and office space. The building is run by General People who have recently refurbished the whole premises, to create a fresh and enjoyable working environment. The variety of space accommodates numerous businesses, ranging from small office spaces that require 4 desks to large units that can be adapted to individual needs. The property has a number of break out spaces for relaxing, socialising and networking with other local businesses within the vicinity.

#### Location

The property is located on Burford Road, situated just off Stratford High Street, making it a short walk from the transport hubs of Stratford Station, Stratford International and DLR stations with fast access to the City, Canary Wharf and London City Airport. Westfield Shopping Centre is an 8-minute walk away and offers a great selection of restaurants, bars and shops.