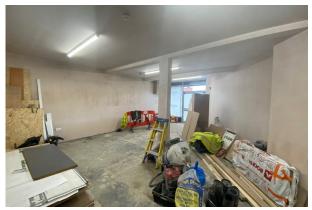

### Description

This mid- terrace ground floor lock up shop was originally a double unit, it has now been newly refurbished and split into 2 separate units. It has been fitted with modern lighting throughout and has services capped off and ready for use. The property has an electric roller shutter to provide additional security, there is also a single parking space to the rear which is shared with number 4, its purpose is for loading only.

#### Accommodation

The accommodation comprises the following areas:

| Name                      | sq ft | sq m  |
|---------------------------|-------|-------|
| Ground - Commercial space | 869   | 80.73 |