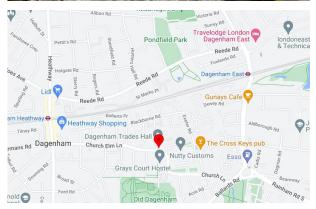

#### Location

The property is located on a busy local parade off Church Street, Dagenham. This is situated in close proximity to Church Elm Lane, Rainham Road South and Dagenham Heathway. These are densely populated residential areas, that have a wide range of commercial occupiers nearby. Dagenham Heathway and Dagenham East train stations are both in within a mile from the property and provide services on the District Line. There are also various bus routes that provide access throughout the local area.