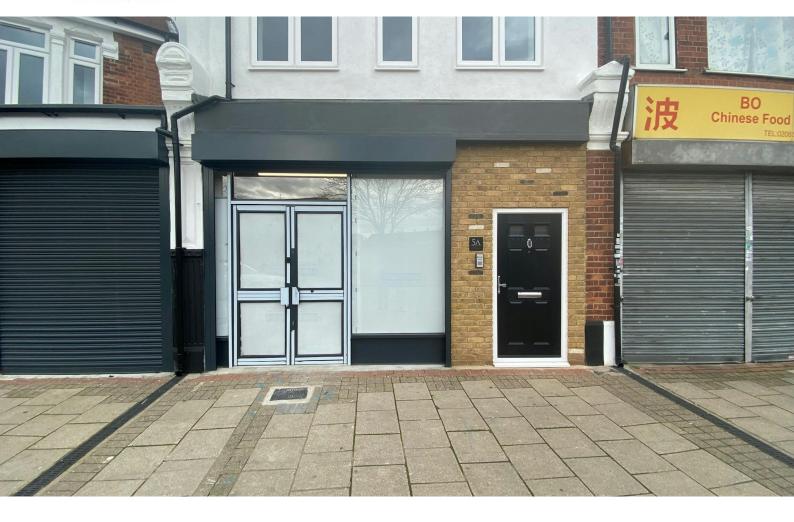

# 5 Royal Parade, Church Street, Dagenham, RM10 9XB

Desirable retail unit situated within a busy local retail parade, suitable for a variety of uses within Class E.

- 868 sqft of commercial space
- Situated in the heart of a busy parade, benefitting from local catchment
- Glass frontage protected by electric roller shutter
- Newly refurbished unit, available in shell condition

### Description

This mid- terrace ground floor lock up shop was originally a double unit, it has now been newly refurbished and split into 2 separate units. It has been fitted with modern lighting throughout and has services capped off and ready for use. The property has an electric roller shutter to provide additional security, there is also a single parking space to the rear which is shared with number 4, its purpose is for loading only.