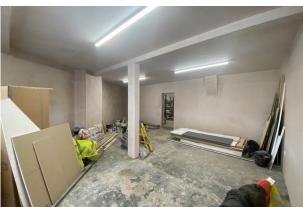

### Description

This mid- terrace ground floor lock up shop was originally a double unit, it has now been newly refurbished and split into 2 separate units. It has been fitted with modern lighting throughout and has services capped off and ready for use. The property has an electric roller shutter to provide additional security, there is also a single parking space to the rear which is shared with number 4, its purpose is for loading only.

#### Accommodation

The accommodation comprises the following areas:

| Name                      | sq ft | sq m  |
|---------------------------|-------|-------|
| Ground - Commercial space | 869   | 80.73 |