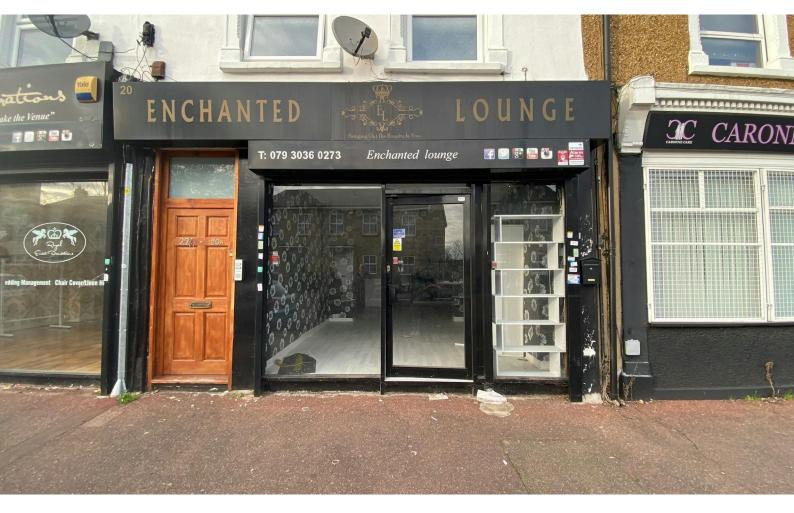

# 20 Church Street, Dagenham, RM10 9UR

Desirable retail unit situated within a busy local retail parade, suitable for a variety of uses within Class E.

- 444 sqft of retial space available on a new lease
- Situated in the heart of a local parade, benefitting from a local catchment
- 3.7m glass frontage
- Attractive rent for new and expanding businesses

# Description

This mid-terrace ground floor lock up shop is ideal for local businesses and new ventures, it has a strong local market and minimal operating costs. The property is self-contained and benefits from modern lighting, electricity and water. Additionally, the property benefits from an electric roller shutter to provide additional security.

#### Location

The property is located on a busy local parade on Church Street, Dagenham. This is situated in close proximity to Church Elm Lane, Rainham Road South and Dagenham Heathway. These are densely populated residential areas, that have a wide range of commercial occupiers nearby. Dagenham Heathway and Dagenham East train stations are both in within a mile from the property and provide services on the District Line. There are also various bus routes that provide access throughout the local area.