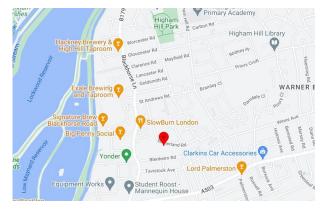

#### Location

The property is situated on the South Side of Sutherland Road, which lies between Blackhorse Lane (B179) to the West and Forest Road (A503) to the South. The surrounding location is a mix of a residential and commercial area with some more recent developments of both commercial units and flats / houses developments. Walthamstow Town Centre and Market lies less than a mile from the subject property. Blackhorse Lane Station lies 0.5 miles to the South West whilst Walthamstow tube and Railway lies 1.2 miles distance to the South-East.