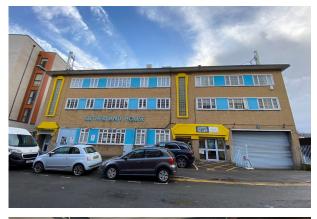

# Industrial **To Let**

Unit (C) Sutherland House, 43 Sutherland Road, London, E17 6BU

A commercial unit forming part of a larger 3 storey building in Walthamstow, approx. 0.5 miles from Blackhorse Road (Victoria) tube station.

#### Description

The property benefits from being on the ground floor with two access points into the units. The first is directly into the unit via a loading door from the street, the other a personal entrance via a communal entrance door leading to a lobby and then through double doors into the unit. The unit is mainly open plan currently used as a gym with a small section partitioned to facilitate a weights room. There is also two WC's and central lobby housing a wash hand basin. There is good eaves height of 3.19m or 2.73 m to the underside of the beam. The windows to the rear are reinforced with protection allowing natural light to flow into the unit. We understand the unit is 3 phase benefiting from fluorescent strip lighting in addition to provision of a hot water boiler and an air conditioning unit. Both doors are protected from roller shutters.