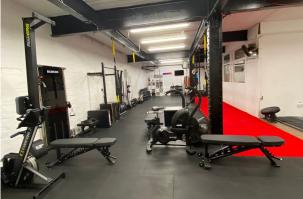

#### Description

The property benefits from being on the ground floor with two access points into the units. The first is directly into the unit via a loading door from the street, the other a personal entrance via a communal entrance door leading to a lobby and then through double doors into the unit. The unit is mainly open plan currently used as a gym with a small section partitioned to facilitate a weights room. There is also two WC's and central lobby housing a wash hand basin. There is good eaves height of 3.19m or 2.73 m to the underside of the beam. The windows to the rear are reinforced with protection allowing natural light to flow into the unit. We understand the unit is 3 phase benefiting from fluorescent strip lighting in addition to provision of a hot water boiler and an air conditioning unit. Both doors are protected from roller shutters.