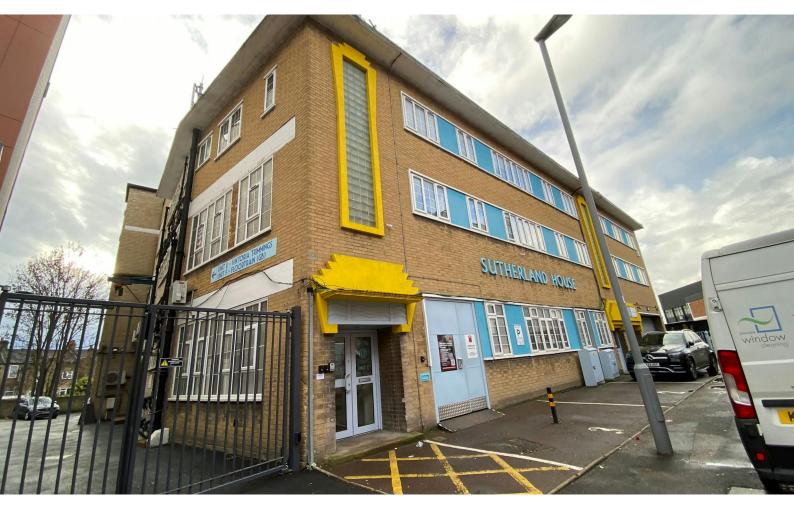

# Industrial **To Let**

Unit (C) Sutherland House, 43 Sutherland Road, London, E17 6BU

A commercial unit forming part of a larger 3 storey building in Walthamstow, approx. 0.5 miles from Blackhorse Road (Victoria) tube station.

# Unit (C) Sutherland House, 43 Sutherland Road, London, E17 6BU

#### Description

The property benefits from being on the ground floor with two access points into the units. The first is directly into the unit via a loading door from the street, the other a personal entrance via a communal entrance door leading to a lobby and then through double doors into the unit. The unit is mainly open plan currently used as a gym with a small section partitioned to facilitate a weights room. There is also two WC's and central lobby housing a wash hand basin. There is good eaves height of 3.19m or 2.73 m to the underside of the beam. The windows to the rear are reinforced with protection allowing natural light to flow into the unit. We understand the unit is 3 phase benefiting from fluorescent strip lighting in addition to provision of a hot water boiler and an air conditioning unit. Both doors are protected from roller shutters.

#### Location

The property is situated on the South Side of Sutherland Road, which lies between Blackhorse Lane (B179) to the West and Forest Road (A503) to the South. The surrounding location is a mix of a residential and commercial area with some more recent developments of both commercial units and flats / houses developments. Walthamstow Town Centre and Market lies less than a mile from the subject property. Blackhorse Lane Station lies 0.5 miles to the South West whilst Walthamstow tube and Railway lies 1.2 miles distance to the South-East.