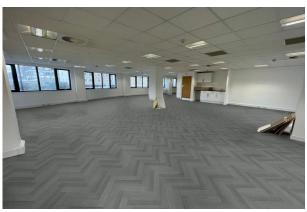

#### Description

The property is located within a mixed use high rise block with residential flats above. There is an independent ground floor office with the same access as the first floor office space. We are letting them together but could consider separate agreements. Both spaces are open plan and relatively modern and ready to move into. There is air conditioning throughout, WC's and kitchen facilities as well as a potential bike storage cupboard. There is also a disability lift from the ground to first floor. The spaces are available immediately.

## Accommodation

The accommodation comprises the following areas:

| Description       | sq ft | sq m   |
|-------------------|-------|--------|
| Ground floor area | 1,140 | 105.91 |
| First floor area  | 2,749 | 255.39 |
| Total             | 3,889 | 361.30 |