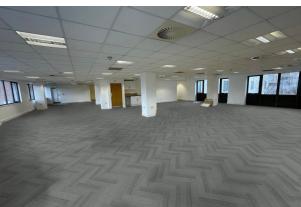

#### Description

The property is located within a mixed use high rise block with residential flats above. There is an independent ground floor office with the same access as the first floor office space. We are letting them together but could consider separate agreements. Both spaces are open plan and relatively modern and ready to move into. There is air conditioning throughout, WC's and kitchen facilities as well as a potential bike storage cupboard. There is also a disability lift from the ground to first floor. The spaces are available immediately.

## Accommodation

The accommodation comprises the following areas:

| Description       | sq ft | sq m   |
|-------------------|-------|--------|
| Ground floor area | 1,140 | 105.91 |
| First floor area  | 2,749 | 255.39 |
| Total             | 3,889 | 361.30 |