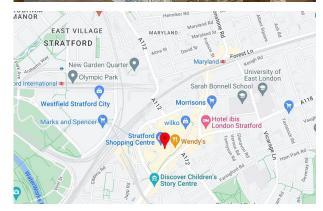

### Location

The subject property is situated in the east side of the mall, with multiple retailers present like Lidl, boots, JD Sports and Costa Coffee, the mall offers over 60 retail units. The bus terminal and rail station is 3 minutes away (Central, Jubilee, DLR, Elizabeth Line and Cross rail). Stratford continues to undergo major changes and will benefit from substantial redevelopments behind Stratford's main station.