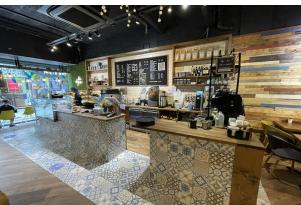

## Description

The retail unit is suitable for a variety of uses within the E class. It is fitted out as a very high standard eatery, with table and chairs and ample open space surrounding the deli counter to the front, with a disabled WC to the rear of the ground floor plus store. The property is fitted with exposed ceiling, glazed frontage, attractive fixtures and fittings including electric security shutters. Other features include high speed internet cabling, CCTV, and air condition. On the first floor is a Kitchen, office, and further storage facility.