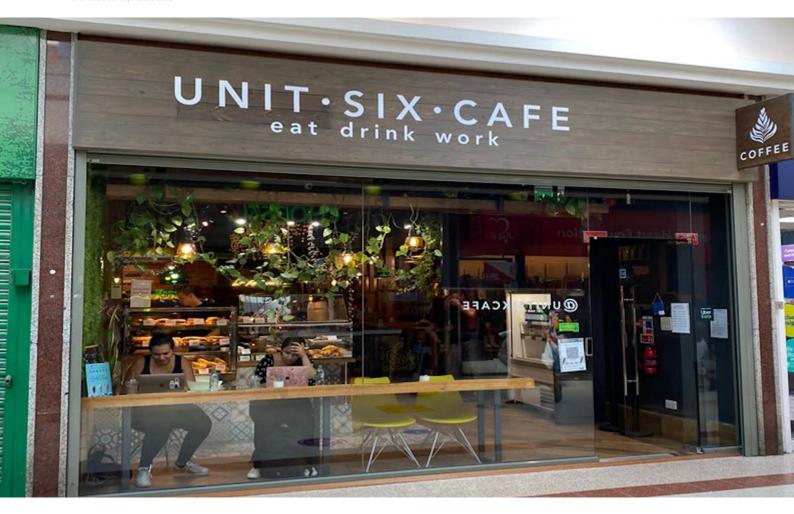

# Unit Six Cafe, Stratford Mall, Stratford Shopping Centre, Stratford, E15 1XA

Retail unit in busy shopping mall

- Sought after busy location
- Air conditioning
- Modern Glazed Shop Front
- Fitted out to a high-end Luxury eatery / delicatessen

## Description

The retail unit is suitable for a variety of uses within the E class. It is fitted out as a very high standard eatery, with table and chairs and ample open space surrounding the deli counter to the front, with a disabled WC to the rear of the ground floor plus store. The property is fitted with exposed ceiling, glazed frontage, attractive fixtures and fittings including electric security shutters. Other features include high speed internet cabling, CCTV, and air condition. On the first floor is a Kitchen, office, and further storage facility.