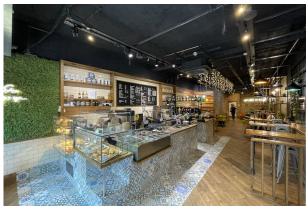

## Description

The retail unit is suitable for a variety of uses within the E class. It is fitted out as a very high standard eatery, with table and chairs and ample open space surrounding the deli counter to the front, with a disabled WC to the rear of the ground floor plus store. The property is fitted with exposed ceiling, glazed frontage, attractive fixtures and fittings including electric security shutters. Other features include high speed internet cabling, CCTV, and air condition. On the first floor is a Kitchen, office, and further storage facility.