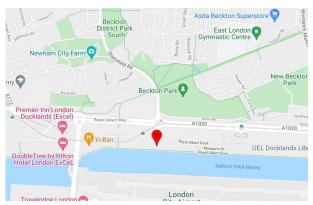

#### Location

The premises directly overlooks Royal Docks and London City Airport and can be easily accesed via the closeby DLR station, Royal Albert Dock.

It is easily accessible by road via Royal Albert Way and has good links to the A13, M25 or Central London and Canary Wharf.