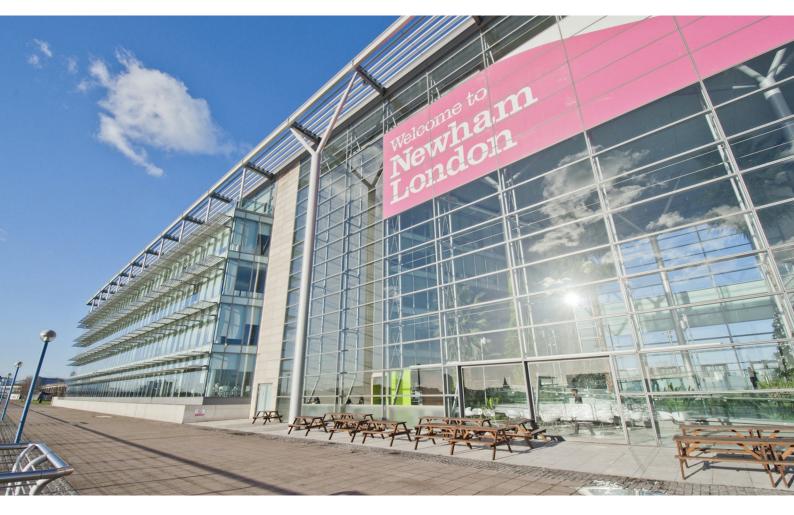

# Building 1000, Newham Dockside, 1000 Dockside Road, London, E16 2QU

Modern offices close to London City Airport

- Full height winter garden atrium
- Fully accessible raised floors
- Six passenger lifts

Building 1000 is a modern office premises constructed in 2004 purchased by London Borough of Newham in 2010. The property has a large central atrium with a winter garden and staffed reception space on the ground floor. The offices benefit from raised floors, air conditioning, break out spaces and fitted WC's.

#### Location

The premises directly overlooks Royal Docks and London City Airport and can be easily accesed via the closeby DLR station, Royal Albert Dock.

It is easily accessible by road via Royal Albert Way and has good links to the A13, M25 or Central London and Canary Wharf.