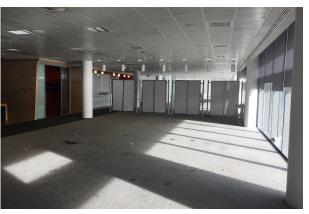

Building 1000 is a modern office premises constructed in 2004 purchased by London Borough of Newham in 2010. The property has a large central atrium with a winter garden and staffed reception space on the ground floor. The offices benefit from raised floors, air conditioning, break out spaces and fitted WC's.

#### Accommodation

The accommodation comprises the following

| Name                     | sq ft  | sq m     | Availability |
|--------------------------|--------|----------|--------------|
| 1st - East Level 1 North | 12,984 | 1,206.25 | Available    |
| 2nd - East Level 2 North | 12,995 | 1,207.28 | Available    |
| 3rd - East Level 3 North | 13,073 | 1,214.52 | Available    |
| 3rd - East Level 3 South | 12,743 | 1,183.86 | Available    |
| Total                    | 51,795 | 4,811.91 |              |