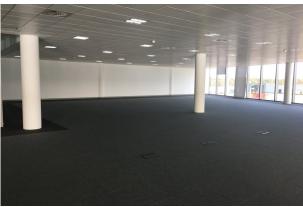

Building 1000 is a modern office premises constructed in 2004 purchased by London Borough of Newham in 2010. The property has a large central atrium with a winter garden and staffed reception space on the ground floor. The offices benefit from raised floors, air conditioning, break out spaces and fitted WC's.

#### Accommodation

The accommodation comprises the following

| Name                     | sq ft  | sq m     | Availability |
|--------------------------|--------|----------|--------------|
| 1st - East Level 1 North | 12,984 | 1,206.25 | Available    |
| 2nd - East Level 2 North | 12,995 | 1,207.28 | Available    |
| 3rd - East Level 3 North | 13,073 | 1,214.52 | Available    |
| 3rd - East Level 3 South | 12,743 | 1,183.86 | Available    |
| Total                    | 51,795 | 4,811.91 |              |