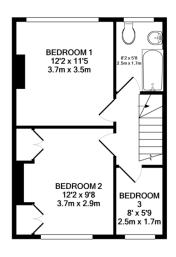

- Double Glazing
- Large Garden
- Conservatory
- Closer to Tram Stop
- Closer to Bus Stops

1ST FLOOR APPROX. FLOOR AREA 380 SQ.FT. (35.3 SQ.M.)

(35.3 SQ.M.)

TOTAL APPROX. FLOOR AREA 942 SQ.FT. (87.5 SQ.M.)

Whilst every attempt has been made to ensure the accuracy of the floor plan contained here, measurements of doors, windows, rooms and any other items are approximate and no responsibility is taken for any error, omission, or mis-statement. This plan is for illustrative purposes only and should be used as such by any prospective purchaser. The services, systems and appliances shown have not been tested and no guarantee as to their operability or efficiency can be given

Made with Metropix ©2020

GROUND FLOOR APPROX. FLOOR AREA 563 SQ.FT. (52.3 SQ.M.)