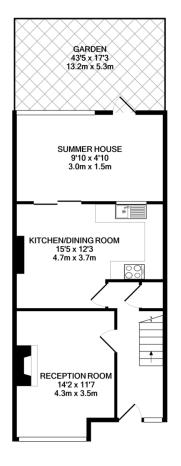

- Double Glazing
- Large Garden
- Conservatory
- Closer to Tram Stop
- Closer to Bus Stops

1ST FLOOR APPROX. FLOOR AREA 380 SQ.FT. (35.3 SQ.M.)

(35.3 SQ.M.)

TOTAL APPROX. FLOOR AREA 942 SQ.FT. (87.5 SQ.M.)

Whilst every attempt has been made to ensure the accuracy of the floor plan contained here, measurements of doors, windows, rooms and any other items are approximate and no responsibility is taken for any error, omission, or mis-statement. This plan is for illustrative purposes only and should be used as such by any prospective purchaser. The services, systems and appliances shown have not been tested and no guarantee as to their operability or efficiency can be given

Made with Metropix ©2020

GROUND FLOOR APPROX. FLOOR AREA 563 SQ.FT. (52.3 SQ.M.)