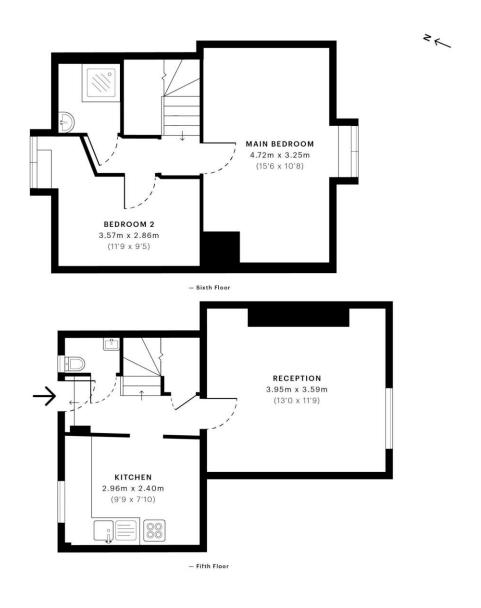

Gross Internal Area 55.90sqm / 601.70sqft

#### **Kitchen** - 2.96m x 2.40m (9'9 x 7'10)

Recently refurbished, stone effect floor tile covering, tiled splash backs, floor and wall units, free standing electric cooker, tall fridge freezer, washing machine, window to middle balcony.

### **Living room** / convertible to 3rd bedroom. 3.95m x 3.59m (13'0 x 11'9)

Laminated wood effect floor covering, neutral décor, 1 Light point, GCH radiator, sash panelled window overlooking playgrounds.

#### **Master Bedroom** - 4.72m x 3.25m (15'6 x 10'8)

Double bedroom, windows to centre court yard, 1 light point, newly decorated neutral decor, carpeted wall to wall.

#### **Bedroom 2** - 3.57m x 2.86m (11'9 x 9'5)

Single bedroom, carpeted wall to wall, GCH radiator, blind windows, newly decorated, 1 light point.