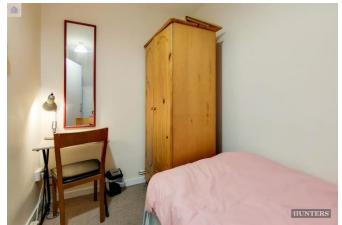

#### **Bedroom 2** - 3.57m x 2.86m (11'9 x 9'5)

Single bedroom, carpeted wall to wall, GCH radiator, blind windows, newly decorated, 1 light point.