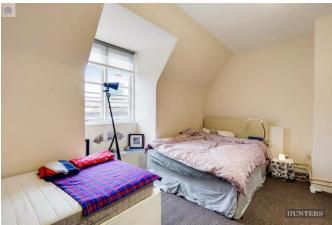

#### **Master Bedroom** - 4.72m x 3.25m (15'6 x 10'8)

Double bedroom, windows to centre court yard, 1 light point, newly decorated neutral decor, carpeted wall to wall.