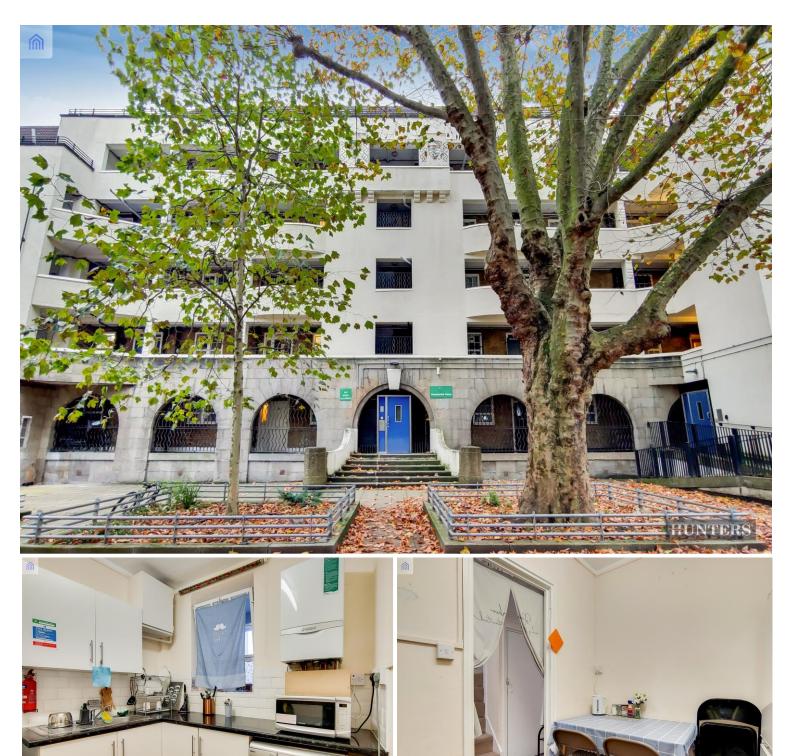

## Kings Cross, London, NW1 1EU

Hunters (Camden) are delighted to offer this 2 bedroom Maisonette, the property is situated on the 4th floor of a local authority building with lifts in the Chamberlain House development 1930's Grade II listed Art-Deco Mansion block on Phoenix Road Euston / Kings Cross with large enclosed communal courtyard. The property was refurbished 3 years ago and remains in a good condition. The property comprises 2 double bedrooms and a spacious living room, and for investors the living room can be used as an additional 3rd bedroom (double) to maximise rental income and ground floor W.C.

#### **Hallway**

Wood effect floor covering, neutral décor, W.C. with wash basin, GCH radiator, storage cupboard, entrance to all areas and stairs leading to first floor.

#### **Kitchen** - 2.96m x 2.40m (9'9 x 7'10)

Recently refurbished, stone effect floor tile covering, tiled splash backs, floor and wall units, free standing electric cooker, tall fridge freezer, washing machine, window to middle balcony.