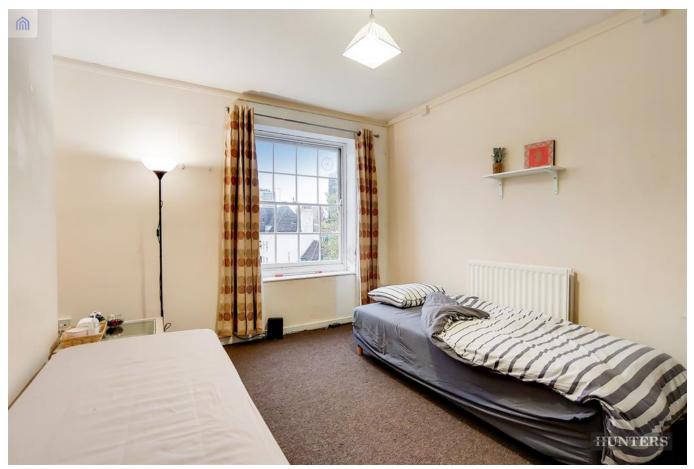

#### **Bedroom 2** - 3.57m x 2.86m (11'9 x 9'5)

Single bedroom, carpeted wall to wall, GCH radiator, blind windows, newly decorated, 1 light point.