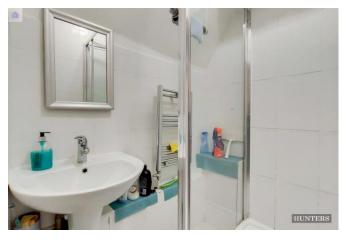

#### **Shower room**

Recently fitted shower room, tiled walls and floors, stand cubical shower with electric Triton shower, pedestal wash basin, heated towel airer, 1 light point, extractor fan.