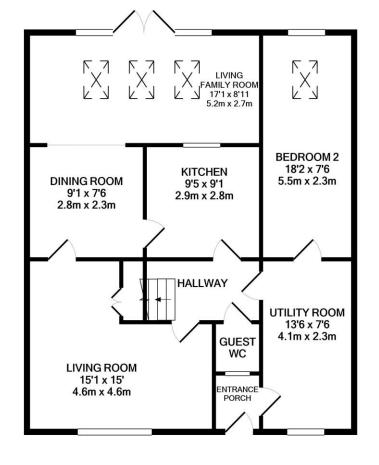

1ST FLOOR

GROUND FLOOR

Whilst every attempt has been made to ensure the accuracy of the floor plan contained here, measurements of doors, windows, rooms and any other items are approximate and no responsibility is taken for any error, omission, or mis-statement. This plan is for illustrative purposes only and should be used as such by any prospective purchaser. The services, systems and appliances shown have not been tested and no guarantee as to their operability or efficiency can be given

Made with Metropix ©2021

Tenure: Freehold -

Council Tax Band: C

Notes:

Please note that floor plans are provided to give an overall impression of the accommodation offered by the property. They are not to be relied upon as a true, scaled and precise representation.