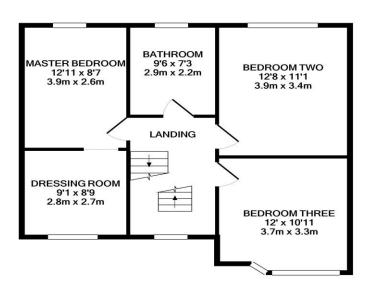

1ST FLOOR

2ND FLOOR

Tenure: Freehold -

Council Tax Band: D

Notes:

WWW.EPC4U.COM

Please note that floor plans are provided to give an overall impression of the accommodation offered by the property. They are not to be relied upon as a true, scaled and precise representation.