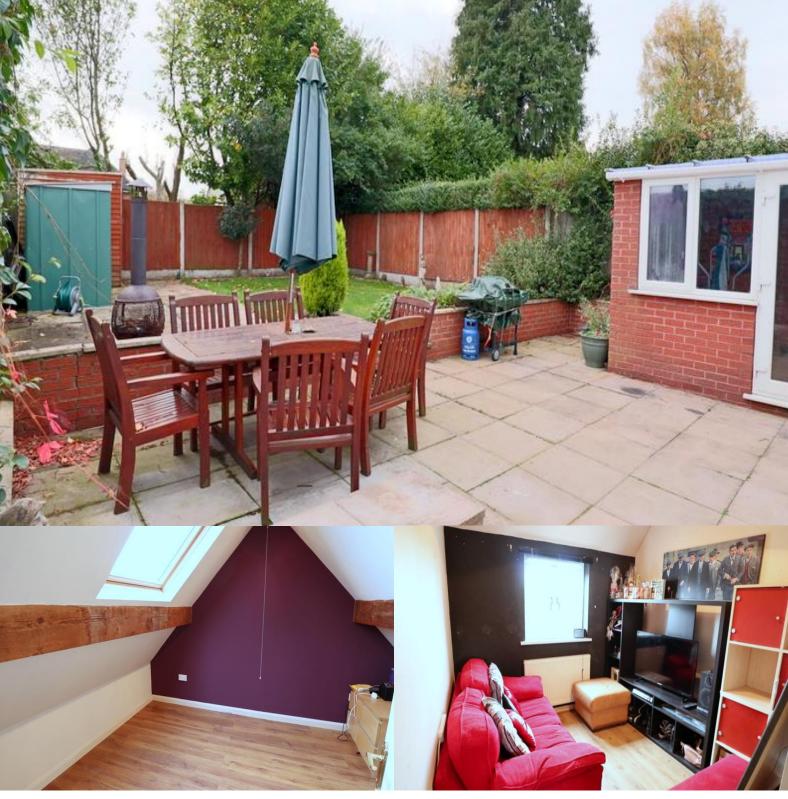

EPC: D

Make sure you have your Whits about you and expect to see More at this beautiful traditional family home in the ever popular area of Trentham in Staffordshire! A semi detached home with a sprawling ground floor having a welcome entrance hall with Guest WC. A large through Lounge/Dining Room which then leads onto the Conservatory. The ground floor has been extended to provide a fabulous Breakfast Kitchen with fitted appliances and leads to the Utility Room. To the first floor we can find the Master Bedroom having the luxury of a Dressing Room and Two further Double bedrooms. A spacesaver staircase leads to the second floor where you will discover a luxury Bathroom with free-standing Bath to soothe away the aches of the day and further Double Bedrooms. This home certainly gives you plenty of space to roam around. Externally plenty of parking is afforded to the front together with mature gardens which lie to the rear having an entertainment patio and lawn with well stocked borders. Located perfectly with an easy stroll to Trentham Garden Leisure Centre or Trentham Park for a brisk stroll. There are two highly regarded golf courses within Trentham together with easy access to amenities, local schooling and convenient commuter links! Known as The Dairyfields homes within the vicinity are highly regarded and much sought after - with No Chain - View with haste as I hate to see any tears of disappointment!!