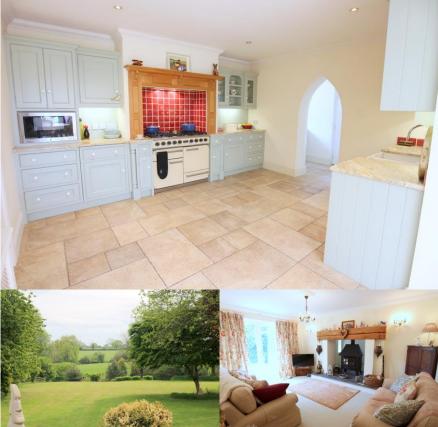

Bespoke kitchen with utility room which opens up into a stunning orangery with vaulted ceiling with roof lantern and double doors which open out into the garden

Set back and 'hidden' from the road there is plenty of private parking for several vehicles accessed via wooden bar gates and with a large garage

Superb quiet village location with easy access to commuter links and town centres

Fulford Little Acres, Fulford Road, Staffordshire, ST11 9QT

01785 814917 stone@jamesdupavey.co.uk

Dream big at Little Acres!! This property really will have you left feeling like you're king of your very own castle, with far reaching views you can sit back on your thrown and enjoy the surroundings of the idyllic countryside. This is all you will desire and we are happy to provide! We have for you a spacious, stylish family home, situated in the pretty village of Fulford sitting within generous gardens with mature trees with a large entertaining area, a private driveway and plenty of outside storage with three sheds and a cabin by the pond. Inside from the front of the property a light long entrance hall leads to two versatile rooms which can be used as bedrooms or reception rooms with a Fired Earth bathroom suite with bath and separate shower, providing excellent separate living area for guests or relatives, a study/dressing room, a cosy lounge with a Hunter multi fuel burning stove and doors leading to the rear garden, a English Interior kitchen with Neff and Falcon appliances, a utility room which opens out to an impressive orangery also with doors leading to the garden, a garden room/bedroom with shower room off and an integral garage. Upstairs is the master suite with ensuite and double doors leading to a balcony to enjoy the far reaching views and accessed via a separate staircase is another double bedroom with built in storage. This property is an ideal home for someone wishing for a beautiful