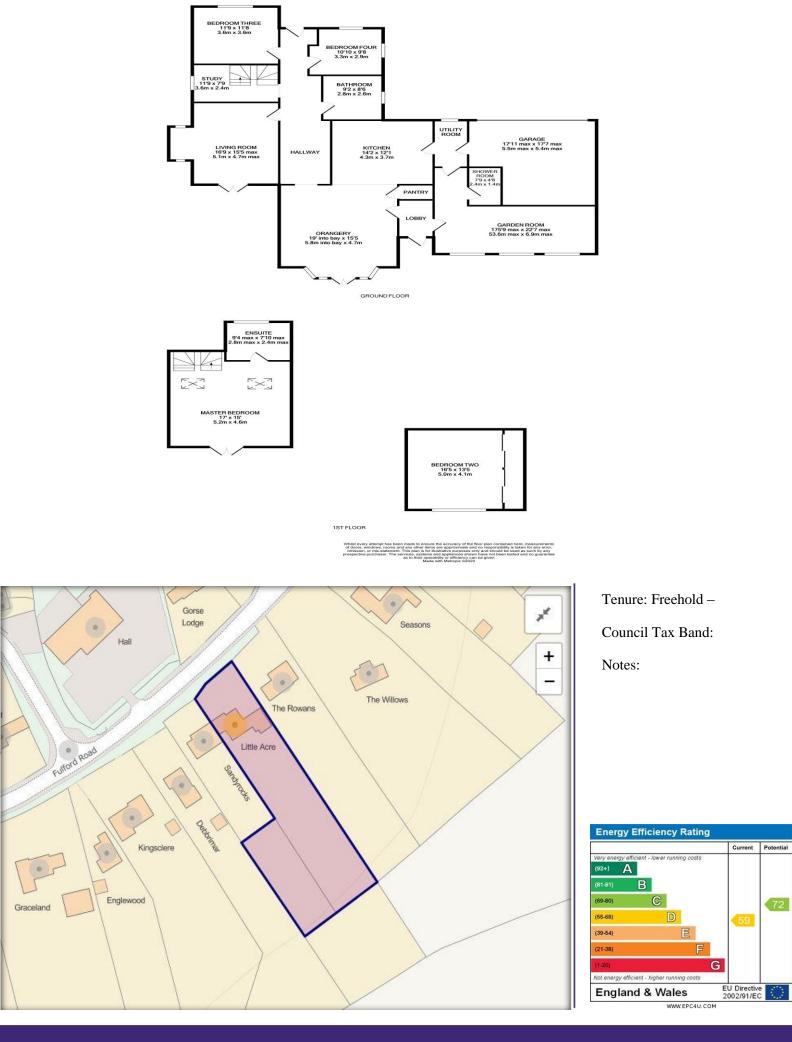

#### Floor Plans

Please note that floor plans are provided to give an overall impression of the accommodation offered by the property. They are not to be relied upon as a true, scaled and precise representation.

Superb quiet village location with easy access to commuter links and town centres

Fulford Little Acres, Fulford Road, Staffordshire, ST11 9QT

01785 814917 stone@jamesdupavey.co.uk

Dream big at Little Acres!! This property really will have you left feeling like you're king of your very own castle, with far reaching views you can sit back on your thrown and enjoy the surroundings of the idyllic countryside. This is all you will desire and we are happy to provide! We have for you a spacious, stylish family home, situated in the pretty village of Fulford sitting within generous gardens with mature trees with a large entertaining area, a private driveway and plenty of outside storage with three sheds and a cabin by the pond. Inside from the front of the property a light long entrance hall leads to two versatile rooms which can be used as bedrooms or reception rooms with a Fired Earth bathroom suite with bath and separate shower, providing excellent separate living area for guests or relatives, a study/dressing room, a cosy lounge with a Hunter multi fuel burning stove and doors leading to the rear garden, a English Interior kitchen with Neff and Falcon appliances, a utility room which opens out to an impressive orangery also with doors leading to the garden, a garden room/bedroom with shower room off and an integral garage. Upstairs is the master suite with ensuite and double doors leading to a balcony to enjoy the far reaching views and accessed via a separate staircase is another double bedroom with built in storage. This property is an ideal home for someone wishing for a beautiful