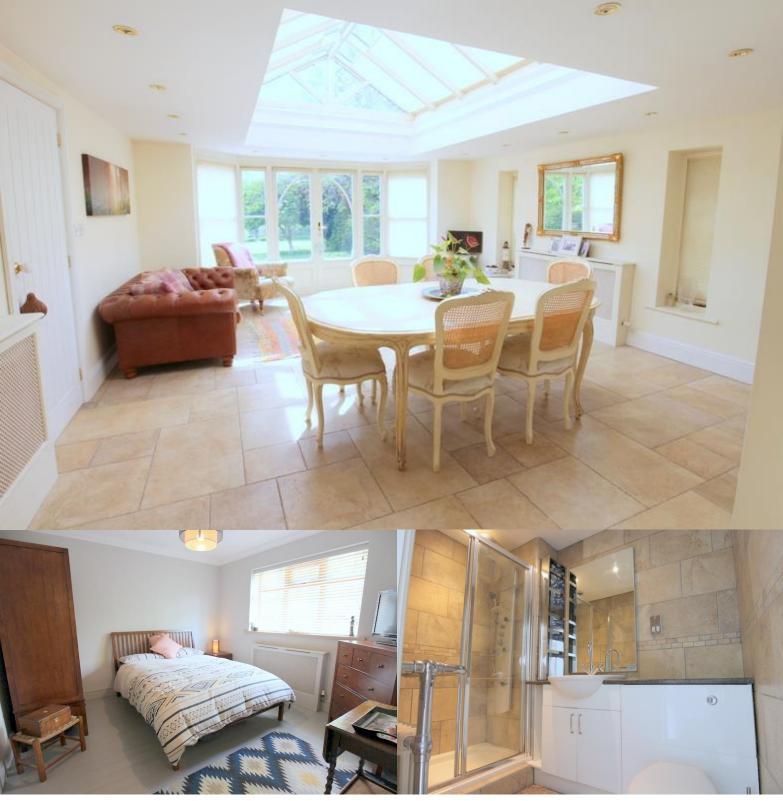

Bespoke kitchen with utility room which opens up into a stunning orangery with vaulted ceiling with roof lantern and double doors which open out into the garden

Set back and 'hidden' from the road there is plenty of private parking for several vehicles accessed via wooden bar gates and with a large garage

Superb quiet village location with easy access to commuter links and town centres

Fulford Little Acres, Fulford Road, Staffordshire, ST11 9QT

01785 814917 stone@jamesdupavey.co.uk

Dream big at Little Acres!! This property really will have you left feeling like you're king of your very own castle, with far reaching views you can sit back on your thrown and enjoy the surroundings of the idyllic countryside. This is all you will desire and we are happy to provide! We have for you a spacious, stylish family home, situated in the pretty village of Fulford sitting within generous gardens with mature trees with a large entertaining area, a private driveway and plenty of outside storage with three sheds and a cabin by the pond. Inside from the front of the property a light long entrance hall leads to two versatile rooms which can be used as bedrooms or reception rooms with a Fired Earth bathroom suite with bath and separate shower, providing excellent separate living area for guests or relatives, a study/dressing room, a cosy lounge with a Hunter multi fuel burning stove and doors leading to the rear garden, a English Interior kitchen with Neff and Falcon appliances, a utility room which opens out to an impressive orangery also with doors leading to the garden, a garden room/bedroom with shower room off and an integral garage. Upstairs is the master suite with ensuite and double doors leading to a balcony to enjoy the far reaching views and accessed via a separate staircase is another double bedroom with built in storage. This property is an ideal home for someone wishing for a beautiful