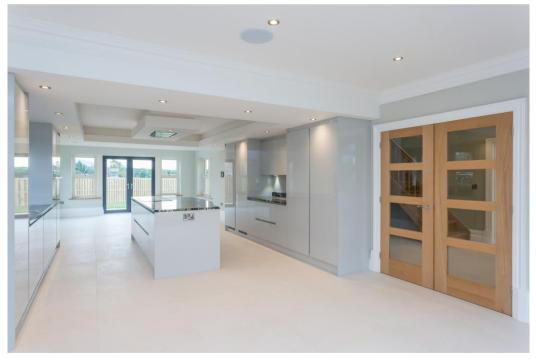

#### The Current Owners Love:

- The property has expansive views of the beautiful open countryside
- There is a private, gated access to the property which sees the sun dusk till dawn
- The large, all in one kitchen, dining and family room which has access to the patio and garden

#### **Ground Floor**

**Entrance Porch** 

Hallway

WC

**Utility Room** 10′ 0″ x 6′ 9″ (3.05m x 2.06m)

Pantry

**Kitchen/Dining Room** 23' 3" x 15' 9" (7.08m x 4.80m)

Family Room 17' 3" x 15' 9" (5.25m x 4.80m)