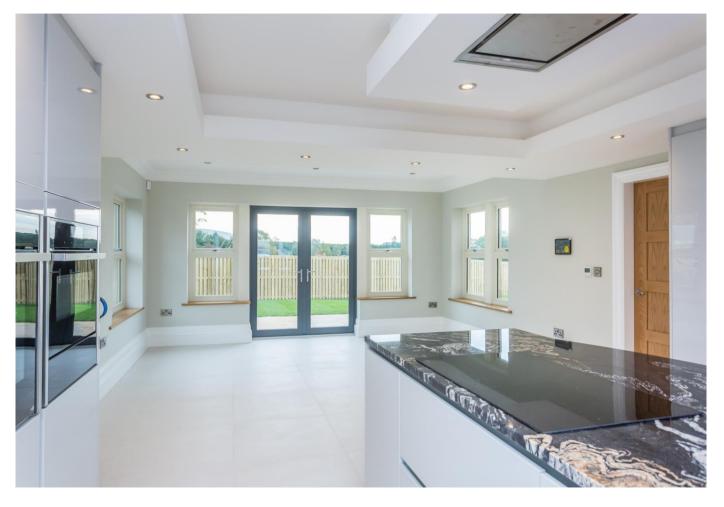

#### The Current Owners Love:

- The property has expansive views of the beautiful open countryside
- There is a private, gated access to the property which sees the sun dusk till dawn
- The large, all in one kitchen, dining and family room which has access to the patio and garden

#### **Ground Floor**

**Entrance Porch** 

Hallway

WC

**Utility Room** 10′ 0″ x 6′ 9″ (3.05m x 2.06m)

Pantry

**Kitchen/Dining Room** 23' 3" x 15' 9" (7.08m x 4.80m)

Family Room 17' 3" x 15' 9" (5.25m x 4.80m)