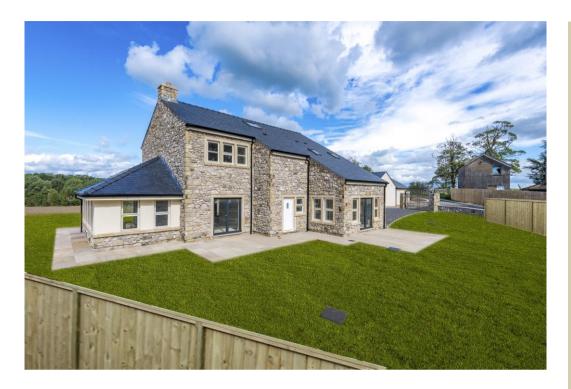

### Bowland View - Plot 3 GISBURN, CLITHEROE, BB7 4PR

\*NEW\* \*\*ANY PART EXCHANGE WELCOME\*\* \*\*\* LAST TWO PLOTS REMAINING\*\*\* Introducing a truly stunning 4 double bedroom property. set in over half an acre, situated in the quiet village of Gisburn and offers spectacular open views across the countryside whilst being in easy reach of local amenities (located off the A59). Bowland View is the latest development by Westbridge who are renowned locally as long standing luxury house developers. This exclusive property can be found at the end of a private wrought iron gated driveway and briefly comprises: entrance porch leading to an inner hallway with W.C. The ground floor benefits from an open plan living dining and kitchen area which runs the depth of the property along with a separate utility room and pantry. The first floor opens to a central landing area where there are four good sized double bedrooms including a large master suite with walk in dressing room and en suite bathroom. The three remaining bedrooms are all double bedrooms and each have access to an en suite bathroom. Large gardens can be found surrounding the property with stone patios and a detached double stone garage. For anyone wanting to combine rural life with the ease of access found via the motorway links this is the perfect location for you. A non refundable reservation fee of £20,000 is payable prior to solicitors being instructed. Further details available upon request. Viewing in person is highly recommended to appreciate the beautiful home and surrounding views.

Living Room 26' 0" x 13' 0" (7.92m x 3.96m)

Garden Room 20' 6" x 10' 3" (6.24m x 3.12m)