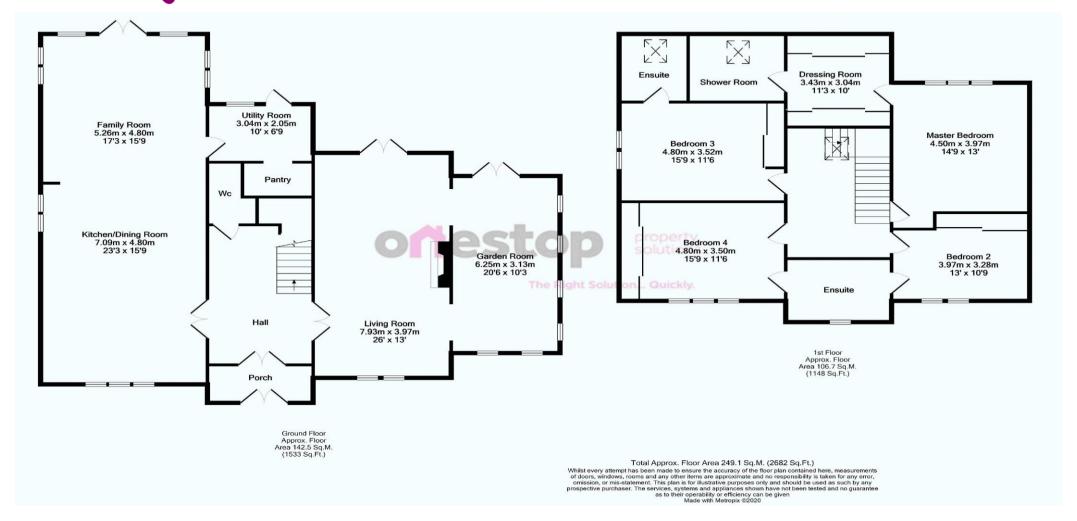

#### **Ground Floor**

**Entrance Porch** 

Hallway

WC

**Utility Room** 10′ 0″ x 6′ 9″ (3.05m x 2.06m)

Pantry

**Kitchen/Dining Room** 23' 3" x 15' 9" (7.08m x 4.80m)

Family Room 17' 3" x 15' 9" (5.25m x 4.80m)

Living Room 26' 0" x 13' 0" (7.92m x 3.96m)

Garden Room 20' 6" x 10' 3" (6.24m x 3.12m)

#### **First Floor**

**Master Bedroom** 14' 9" x 13' 0" (4.49m x 3.96m)

**Dressing Room** 11' 3" × 10' 0" (3.43m × 3.05m)

Shower Room

En-suite

**Bedroom 1** 15′ 9″ x 11′ 6″ (4.80m x 3.50m)

En-suite

**Bedroom 2** 15′ 9″ x 11′ 6″ (4.80m x 3.50m)

**Bedroom** 3 13' 0" x 10' 9" (3.96m x 3.27m)

\*Awaiting EPC