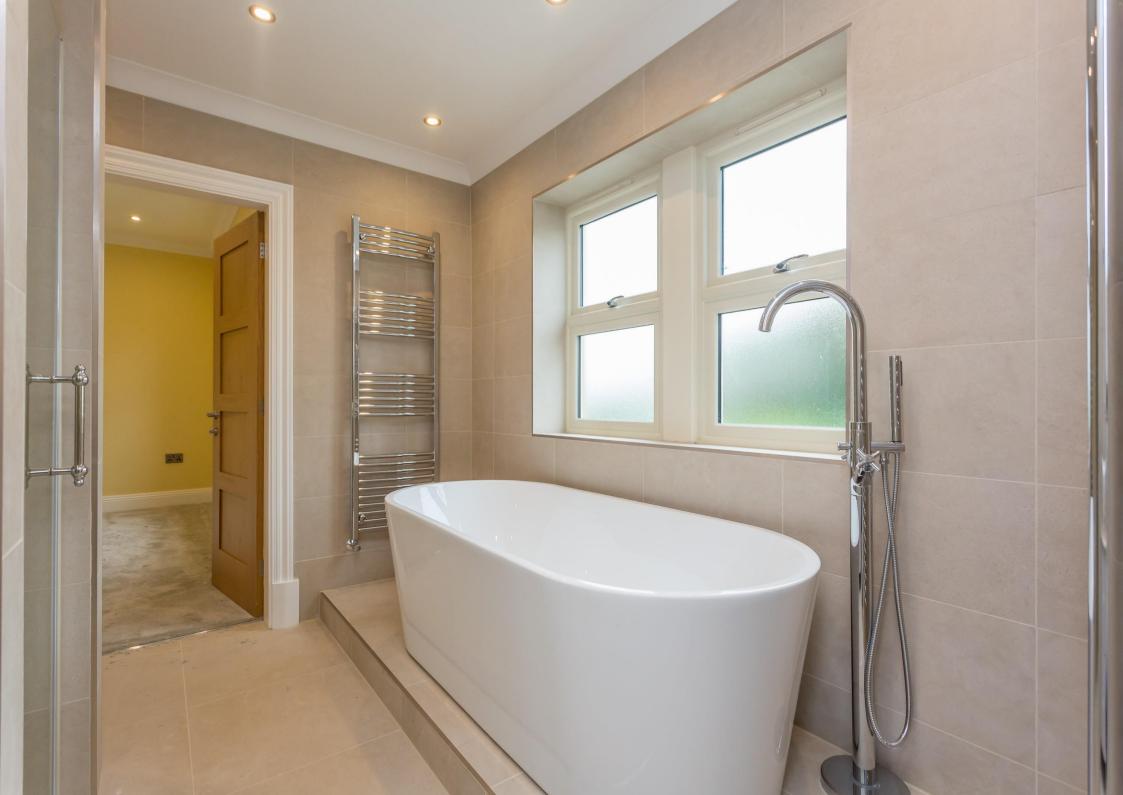

#### **First Floor**

**Master Bedroom** 14' 9" x 13' 0" (4.49m x 3.96m)

**Dressing Room** 11' 3" × 10' 0" (3.43m × 3.05m)

Shower Room

En-suite

**Bedroom 1** 15′ 9″ x 11′ 6″ (4.80m x 3.50m)

En-suite

**Bedroom 2** 15′ 9″ x 11′ 6″ (4.80m x 3.50m)