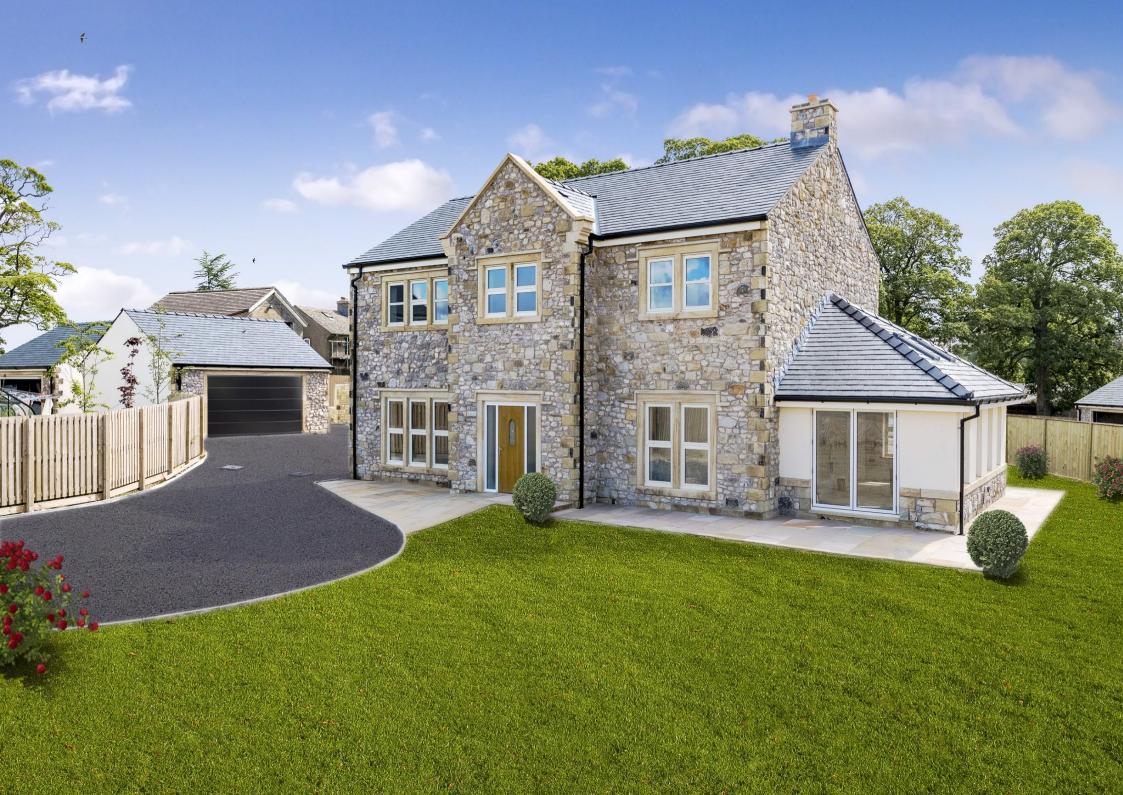

### Bowland View - Plot 3 GISBURN, CLITHEROE, BB7 4PR

\*NEW\* \*\*ANY PART EXCHANGE WELCOME\*\* \*\*\* LAST TWO PLOTS REMAINING\*\*\* Introducing a truly stunning 4 double bedroom property. set in over half an acre, situated in the quiet village of Gisburn and offers spectacular open views across the countryside whilst being in easy reach of local amenities (located off the A59). Bowland View is the latest development by Westbridge who are renowned locally as long standing luxury house developers. This exclusive property can be found at the end of a private wrought iron gated driveway and briefly comprises: entrance porch leading to an inner hallway with W.C. The ground floor benefits from an open plan living dining and kitchen area which runs the depth of the property along with a separate utility room and pantry. The first floor opens to a central landing area where there are four good sized double bedrooms including a large master suite with walk in dressing room and en suite bathroom. The three remaining bedrooms are all double bedrooms and each have access to an en suite bathroom. Large gardens can be found surrounding the property with stone patios and a detached double stone garage. For anyone wanting to combine rural life with the ease of access found via the motorway links this is the perfect location for you. A non refundable reservation fee of £20,000 is payable prior to solicitors being instructed. Further details available upon request. Viewing in person is highly recommended to appreciate the beautiful home and surrounding views.

#### **Key Features:**

- Large private plot (over half an acre)
- Beautiful garden room
- All the double bedrooms have access to an en-suite
- Finished to a high specification
- Any part exchange welcome
- Location, location, location!