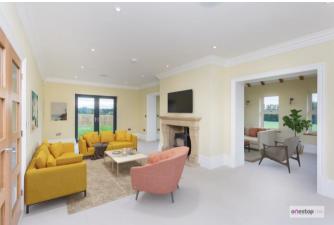

Living Room 26' 0" x 13' 0" (7.92m x 3.96m)

Garden Room 20' 6" x 10' 3" (6.24m x 3.12m)