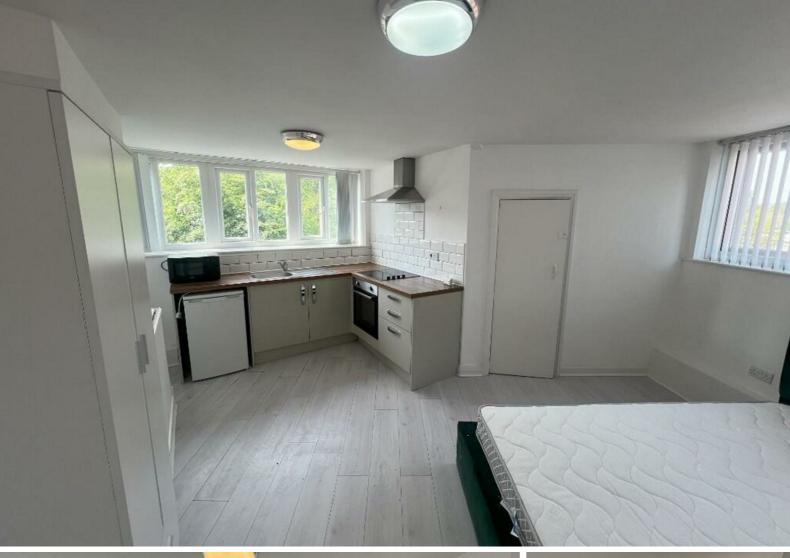

This furnished studio features a private ensuite bathroom and a fully equipped kitchenette with a fridge, hob, oven, and microwave

#### What's included:

- ~ Self contained studio flat
- Furnished and ready to move ir
- ~ Kitchenette with essential appliances
- ~ Fixed bills: £75/Month
- ~ Pet-friendly

Chatsworth Road is conveniently located at less than a 5-minute