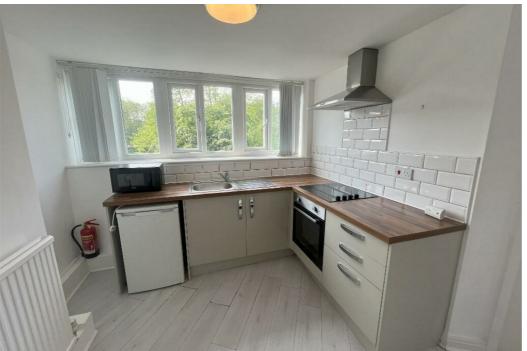

This furnished studio features a private ensuite bathroom and a fully equipped kitchenette with a fridge, hob, oven, and microwave

#### What's included:

- ~ Self contained studio flat
- Furnished and ready to move ir
- ~ Kitchenette with essential appliances
- ~ Fixed bills: £75/Month
- ~ Pet-friendly

Chatsworth Road is conveniently located at less than a 5-minute