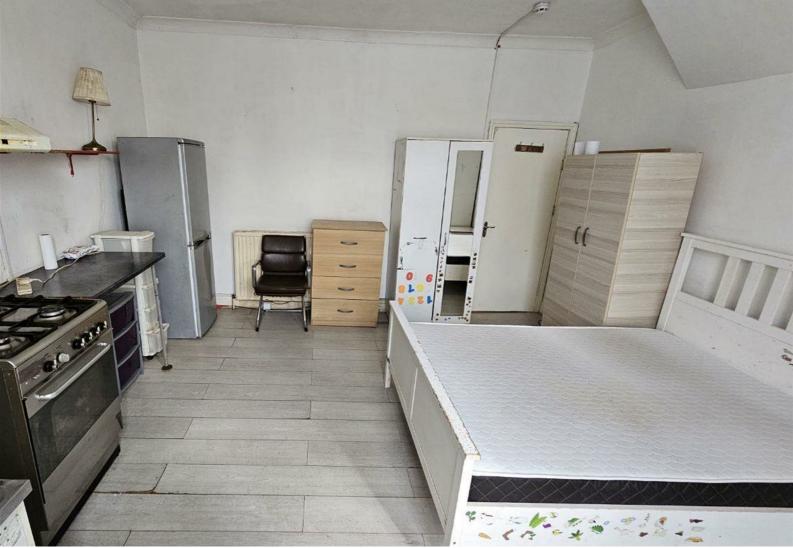

# £850 Per Month

Double Room With Own Kitchen - Anson Road, Cricklewood NW2 - Available Now!

Sincere Lettings are pleased to offer this bright and convenient Double Room on Anson Road, Cricklewood - perfectly suited for a single professional or student.

This furnished Room features a fully equipped kitchenette with a fridge, hob, oven, and microwave.

#### What's included:

- Shared Bathroom
- Furnished and ready to move in
- ~ Kitchenette with essential appliances
- ~ Fixed bills: £75/month
- ~ Pet-friendly

Just a 10-minute walk to Willesden Green Station and within walking distance to Kilburn High Road, with shops, cafes, and transport links all nearby.