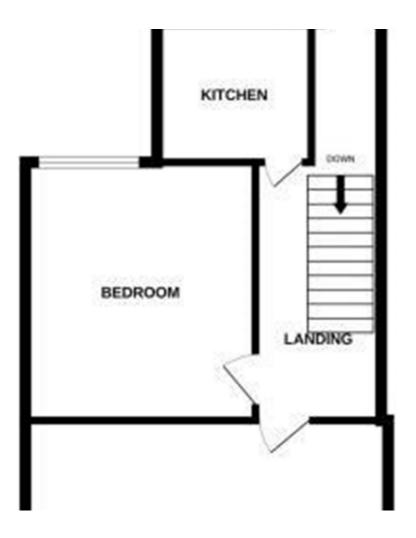

## £1,698 Per Month

2 Bedroom First Floor Flat with Private Driveway | Cann Hall Road, Leytonstone E11

\*Video tour available at request\*\*

Sincere Lettings are pleased to offer this spacious first floor flat located on Cann Hall Road, Leytonstone E11. The property features one double bedroom, one single bedroom, a separate living room, and a separate fully fitted kitchen, making it ideal for small families or professional sharers.