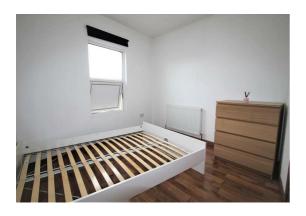

#### Key Features:

- ~One spacious bedroom
- ~Separate kitchen
- ~Separate living roon
- ~Second floo
- ~Double glazed windows
- -Central heating
- ~USB wall sockets
- ~Furnished

Electric, Gas, and Water bills included (Council Tax not included)