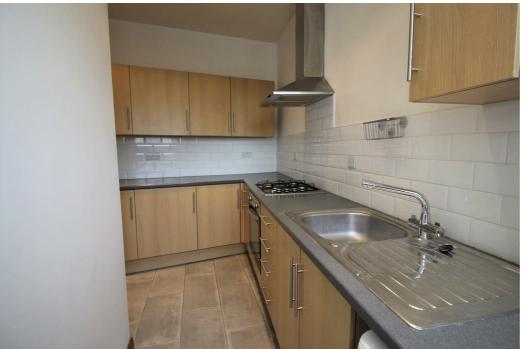

#### Key Features:

- ~One spacious bedroom
- ~Separate kitchen
- ~Separate living roon
- ~Second floo
- ~Double glazed windows
- -Central heating
- ~USB wall sockets
- ~Furnished

Electric, Gas, and Water bills included (Council Tax not included)