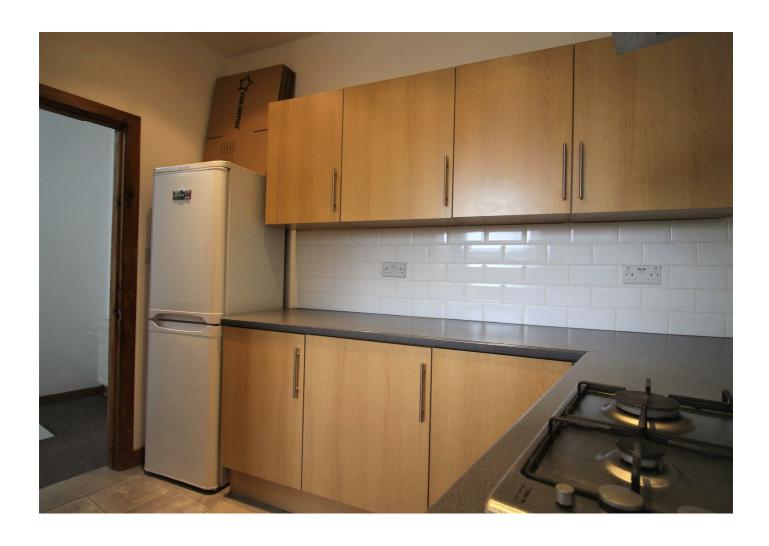

#### Key Features:

- ~One spacious bedroom
- ~Separate kitchen
- ~Separate living roon
- ~Second floo
- ~Double glazed windows
- -Central heating
- ~USB wall sockets
- ~Furnished

Electric, Gas, and Water bills included (Council Tax not included)