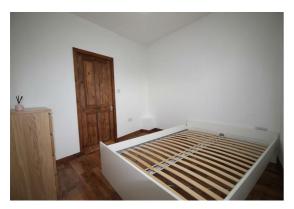

#### Key Features:

- ~One spacious bedroom
- ~Separate kitchen
- ~Separate living roon
- ~Second floo
- ~Double glazed windows
- -Central heating
- ~USB wall sockets
- ~Furnished

Electric, Gas, and Water bills included (Council Tax not included)