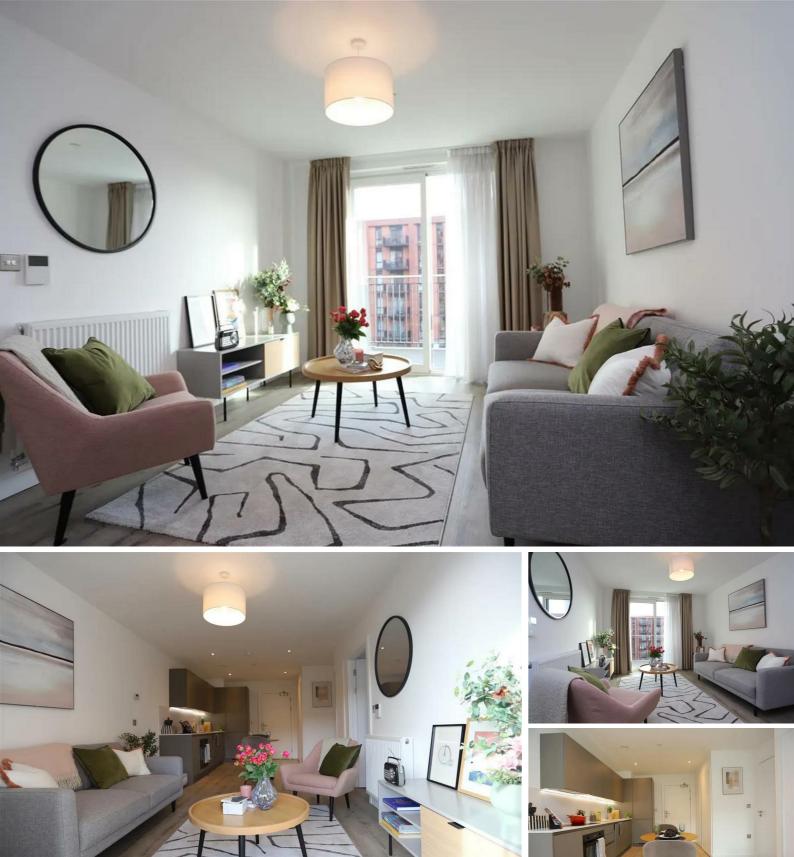

## £2,225 Per Month

Live the high life on the 14th floor with access to a Private Balcony, Swimming Pool, Private Cinema, Gym, and Lounge – all for just £2,225 rent!

\*\*Video Tour Available\*\*

Sincere Lettings are delighted to present this newly refurbished flat to rent in Royal Eden Docks. The property is in Silvertown and comprises 1 bedroom and 1 bathroom.

Available now. This modern property comes with big windows, ample storage, and a private balcony. Residents can further enjoy gym access, a swimming pool, and a cinema room.

Further features and amenities include:

- Open plan kitchen with dishwasher
- Washer/Dryer
- r arking ava
- En

concienger 24-nour security