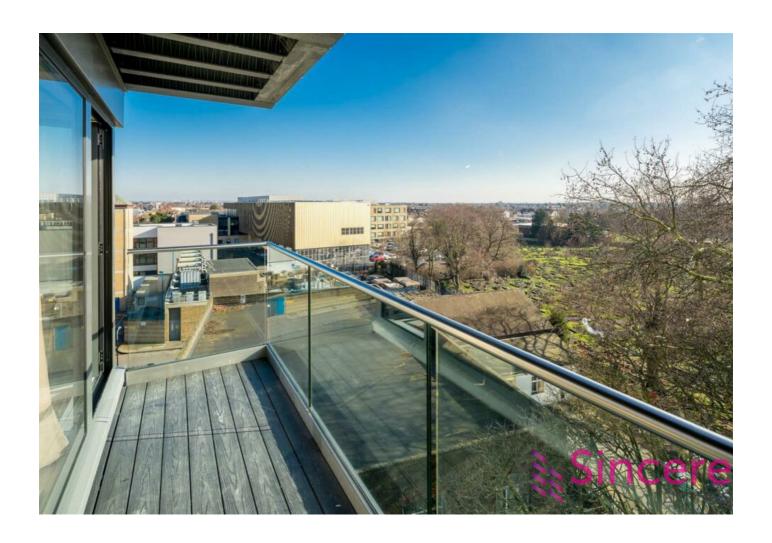

This bright and spacious flat offers a large open-plan reception and fitted kitchen area, laminate flooring throughout, gas central heating, and a private balcony - perfect for enjoying some outdoor space.

## Key Features:

- ~ One spacious double bedroom
- ~ Open-plan kitchen and living area
- Private balcony
- ~ Laminate flooring throughout
- ~ Gas central heating
- ~ Sixth floor with lift acces

Flat 607, Charter House 450 High Road, Ilford,