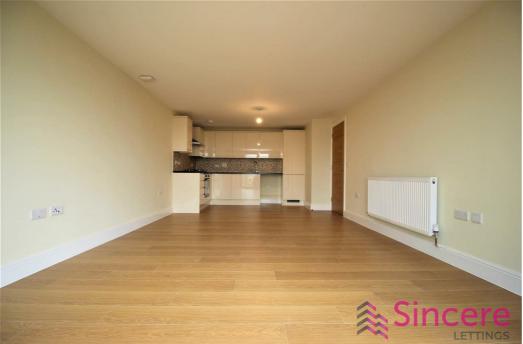

This bright and spacious flat offers a large open-plan reception and fitted kitchen area, laminate flooring throughout, gas central heating, and a private balcony - perfect for enjoying some outdoor space.

## Key Features:

- ~ One spacious double bedroom
- ~ Open-plan kitchen and living area
- Private balcony
- ~ Laminate flooring throughout
- ~ Gas central heating
- ~ Sixth floor with lift acces

Flat 607, Charter House 450 High Road, Ilford,