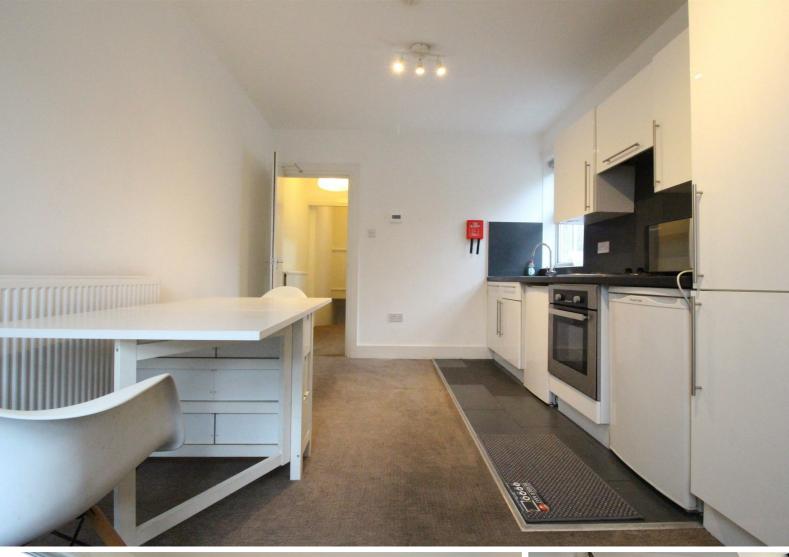

Situated on the second floor and covering 500 sq. ft., this property offers big windows, high ceilings, and ample storage, allowing for an abundance of natural light and a spacious feel throughout.

#### Key Features

- ~ 2 bedrooms
- ~ 1 modern bathroom
- ~ Open-plan kitchen with integrated dishwashe
- ~ Washer/Dryer
- High ceilings & large windows
- ~ Pet-friendly
- ~ Council Tax Band (
- ~ Furnished