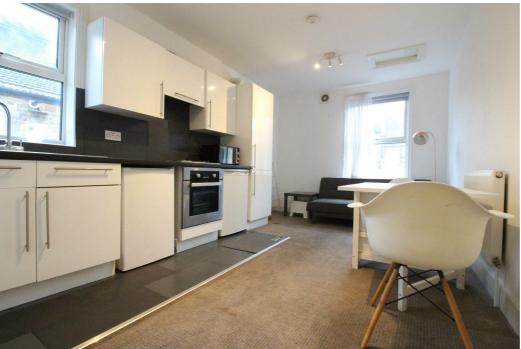

Situated on the second floor and covering 500 sq. ft., this property offers big windows, high ceilings, and ample storage, allowing for an abundance of natural light and a spacious feel throughout.

#### Key Features

- ~ 2 bedrooms
- ~ 1 modern bathroom
- ~ Open-plan kitchen with integrated dishwashe
- ~ Washer/Dryer
- High ceilings & large windows
- ~ Pet-friendly
- ~ Council Tax Band (
- ~ Furnished