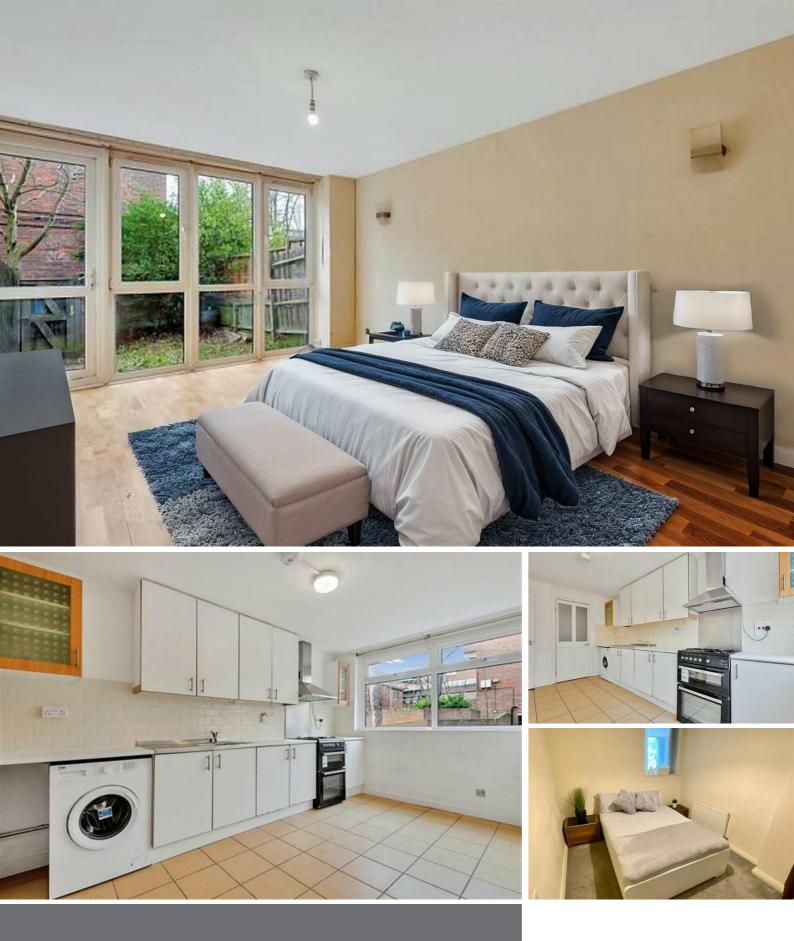

## £1,100 Per Month

Fully Furnished Rooms Available in Split-Level Maisonette Archway/Holloway N19 All Bills Included | Private Garden | Great Location

Sincere Lettings are pleased to offer a selection of fully furnished rooms in this spacious four-bedroom split-level maisonette, ideally located just a short walk from Archway Station and Holloway Road.

Available Rooms (Fully Furnished):

- 1 x Garden Double Bedrooms £115
- ~ 1 X Double Bedrooms £110
- ~ 2 x Single Bedrooms £875

Key Features:

- All bills included (Gas, Electricity, Water, Council Tax, WiFi)
- Fully furnished rooms with bed, wardrobe, and
- ~ modern eat-in kitchen with appliances
- ~ 2 Bathrooms
- Excellent transport links short walk to Archway, Upper Holloway, and Crouch Hill stations