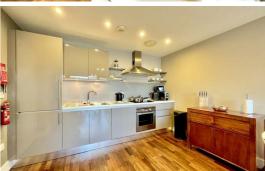

#### Featuring:

- ~ Open-plan kitchen
- ~ Big windows & high ceilings
- ~ Plenty of natural light
- ~ Lots of storage
- ~ Modern appliances:
- ~ Pet-friendly
- ~ Part furnished

Tucked away on a quiet residential street, just a short walk to Willesden Green and Kilburn stations, with shops, cafes, and amenities close by.