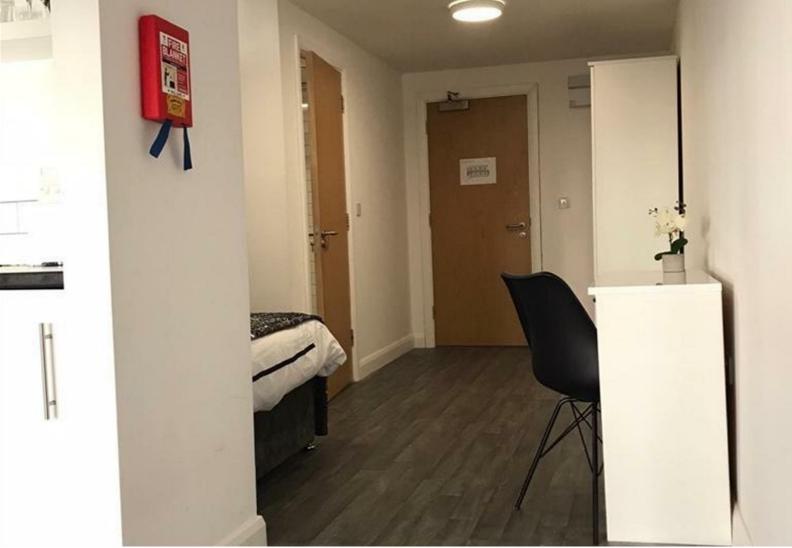

This furnished studio features a private ensuite bathroom and a fully equipped kitchenette with a fridge, hob, oven, and

#### What's included

- ~ Self contained studio flat
- Furnished and ready to move in
- ~ Kitchenette with essential appliances
- ~ Fixed bills: £75/month
- ~ Pet-friendly

Just a 10-minute walk to Willesden Green Station and within walking distance to Kilburn High Road, with shops, cafes, and transport links all nearby.