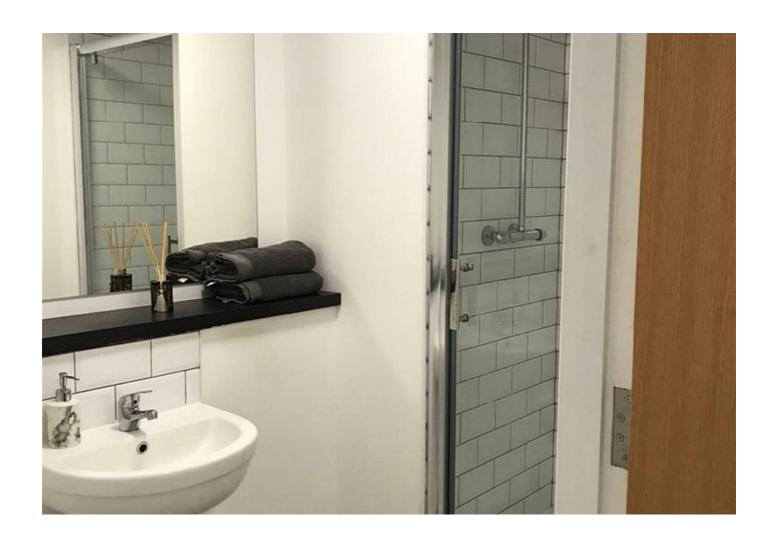

This furnished studio features a private ensuite bathroom and a fully equipped kitchenette with a fridge, hob, oven, and