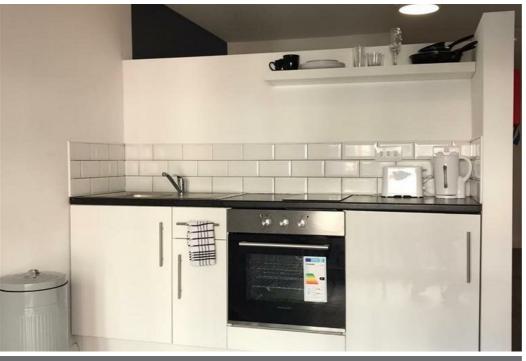

This furnished studio features a private ensuite bathroom and a fully equipped kitchenette with a fridge, hob, oven, and

#### What's included

- ~ Self contained studio flat
- Furnished and ready to move in
- ~ Kitchenette with essential appliances
- ~ Fixed bills: £75/month
- ~ Pet-friendly

Just a 10-minute walk to Willesden Green Station and within walking distance to Kilburn High Road, with shops, cafes, and transport links all nearby.