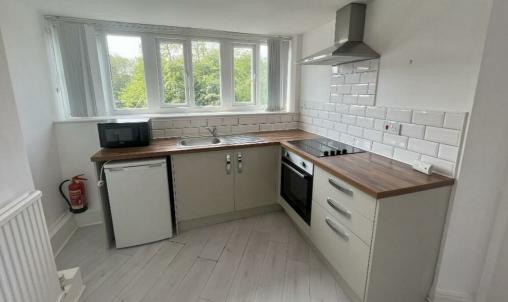

This furnished studio features a private ensuite bathroom and a fully equipped kitchenette with a fridge, hob, oven, and microwave.

What's included:

- ~ Self contained studio flat
- ~ Furnished and ready to move in
- ~ Kitchenette with essential appliance
- Fixed bills: £100/Mont
- ~ Pet-friendly