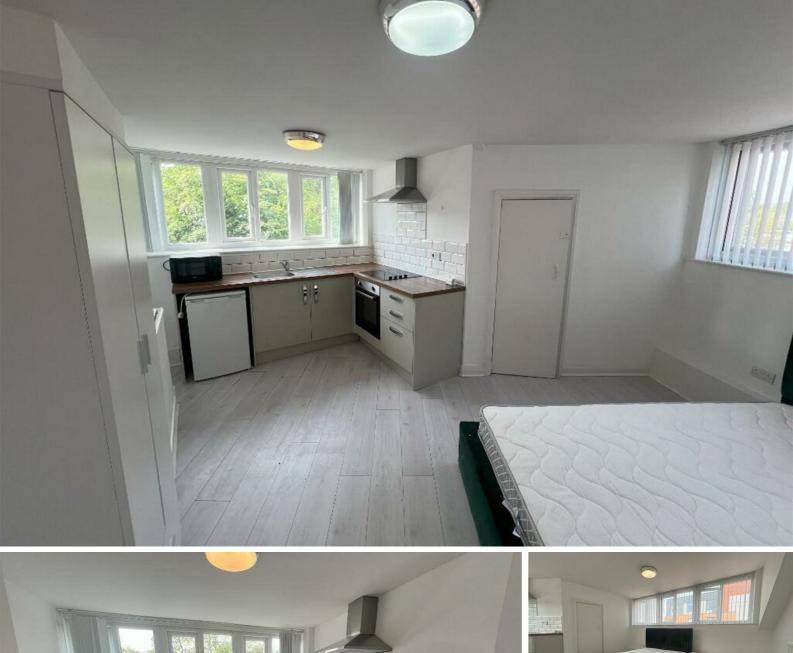

## £1,250 Per Month

Modern Studio Flat - Chatsworth Road, Willesden Green - Available Now!

Sincere Lettings are pleased to offer this bright and convenient studio flat on Chatsworth Road,, Willesden Green- perfectly suited for a single professional or student.

This furnished studio features a private ensuite bathroom and a fully equipped kitchenette with a fridge, hob, oven, and microwave.

What's included:

- ~ Self contained studio flat
- ~ Furnished and ready to move in
- ~ Kitchenette with essential appliance
- Fixed bills: £100/Mont
- ~ Pet-friendly

Chatsworth Road is conveniently located at less than a 5-minute walk from Willesden Green tube station.

Available now - book your viewing today!