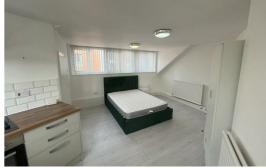

This furnished studio features a private ensuite bathroom and a fully equipped kitchenette with a fridge, hob, oven, and microwave.

What's included:

- ~ Self contained studio flat
- ~ Furnished and ready to move in
- ~ Kitchenette with essential appliance
- Fixed bills: £100/Mont
- ~ Pet-friendly