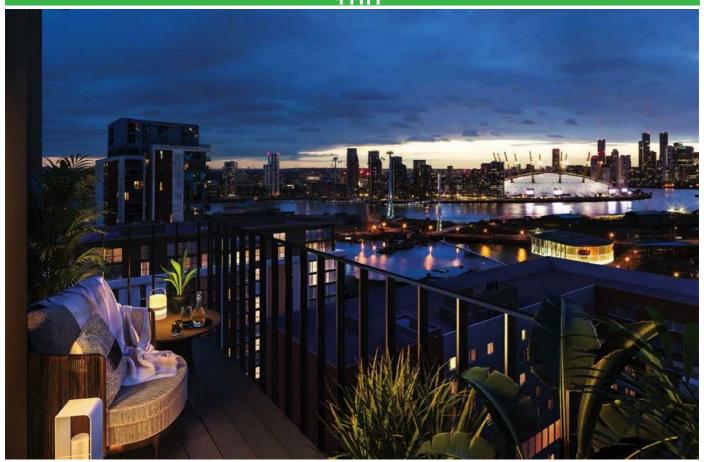

## £2,225 Per Month

Live the high life on the 14th floor with access to a Private Balcony, Swimming Pool, Private Cinema, Gym, and Lounge — all for just £2,225 rent!

\*\*Video Tour Available\*\*

Sincere Lettings are delighted to present this newly refurbished flat to rent in Royal Eden Docks. The property is in Silvertown and comprises 1 bedroom and 1 bathroom

Available now. This modern property comes with big windows, ample storage, and a private balcony. Residents can further enjoy gym access, a swimming pool, and a cinema room.

Further features and amenities include: