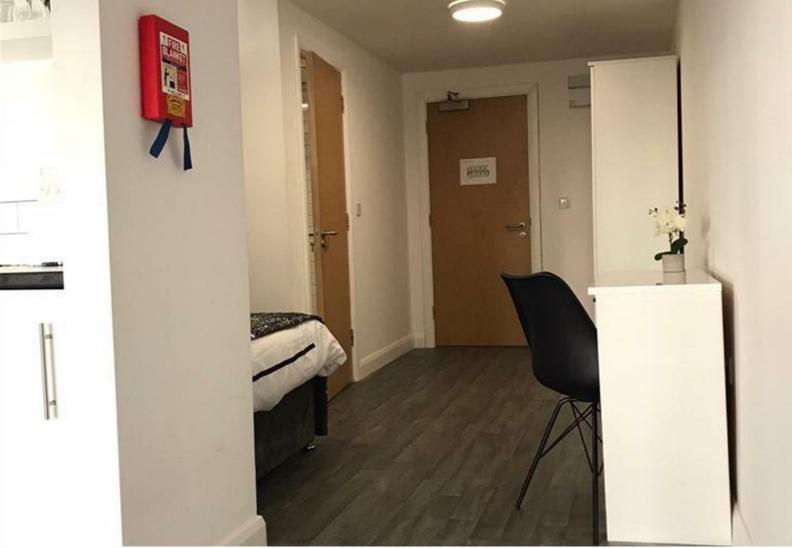

This furnished studio features a private ensuite bathroom and a fully equipped kitchenette with a fridge, hob, oven, and microwave

#### What's included:

- ~ Self contained studio flat
- Furnished and ready to move in
- ~ Kitchenette with essential appliances
- ~ Fixed bills: £150/month
- ~ Pet-friendly

Just a 10-minute walk to Willesden Green Station and within walking distance to Kilburn High Road, with shops, cafes, and transport links all nearby.