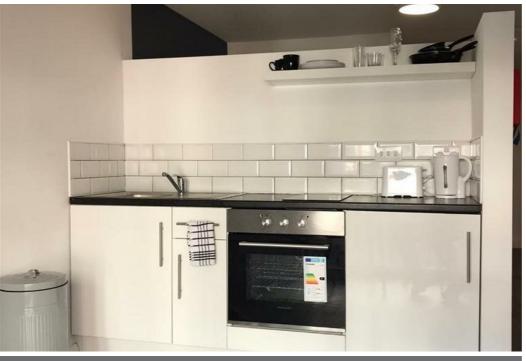

This furnished studio features a private ensuite bathroom and a fully equipped kitchenette with a fridge, hob, oven, and microwave

#### What's included:

- ~ Self contained studio flat
- Furnished and ready to move in
- ~ Kitchenette with essential appliances
- ~ Fixed bills: £150/month
- ~ Pet-friendly

Just a 10-minute walk to Willesden Green Station and within walking distance to Kilburn High Road, with shops, cafes, and transport links all nearby.