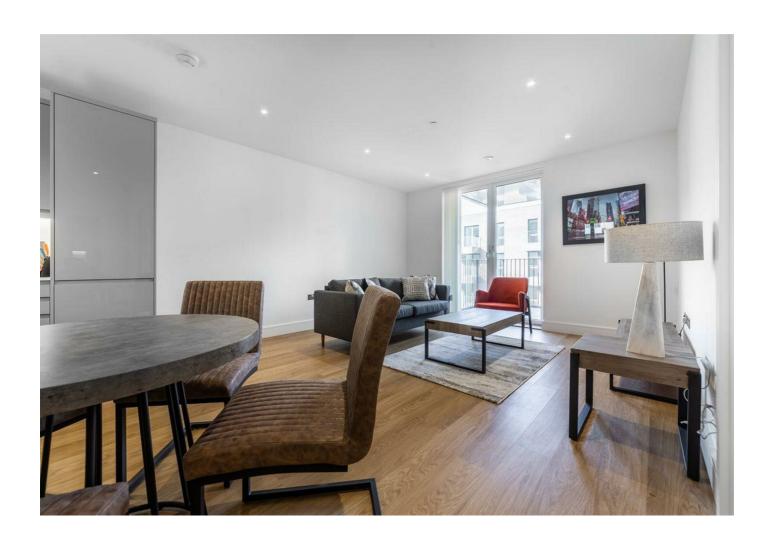

The flat features a modern open-plan kitchen and living area, leading out to a private balcony, perfect for relaxing or entertaining. Residents also have access to an on-site gym and benefit from 24-hour concierge service.

#### Key Features

- ~ 4th floor with lift access
- ~ Private balcony
- Fully fitted kitchen with integrated appliances
- ~ High ceilings
- ~ Ample storage space
- ~ Furnished

Flat 221 Poldo House 24 Cable Walk, London, SE10