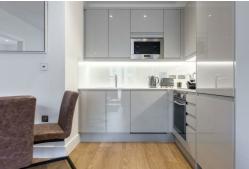

The flat features a modern open-plan kitchen and living area, leading out to a private balcony, perfect for relaxing or entertaining. Residents also have access to an on-site gym and benefit from 24-hour concierge service.

#### Key Features

- ~ 4th floor with lift access
- ~ Private balcony
- Fully fitted kitchen with integrated appliances
- ~ High ceilings
- ~ Ample storage space
- ~ Furnished

Flat 221 Poldo House 24 Cable Walk, London, SE10