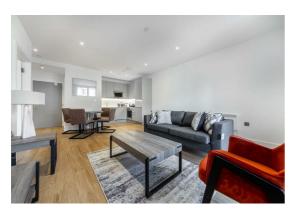

The flat features a modern open-plan kitchen and living area, leading out to a private balcony, perfect for relaxing or entertaining. Residents also have access to an on-site gym and benefit from 24-hour concierge service.

#### Key Features

- ~ 4th floor with lift access
- ~ Private balcony
- Fully fitted kitchen with integrated appliances
- ~ High ceilings
- ~ Ample storage space
- ~ Furnished

Flat 221 Poldo House 24 Cable Walk, London, SE10