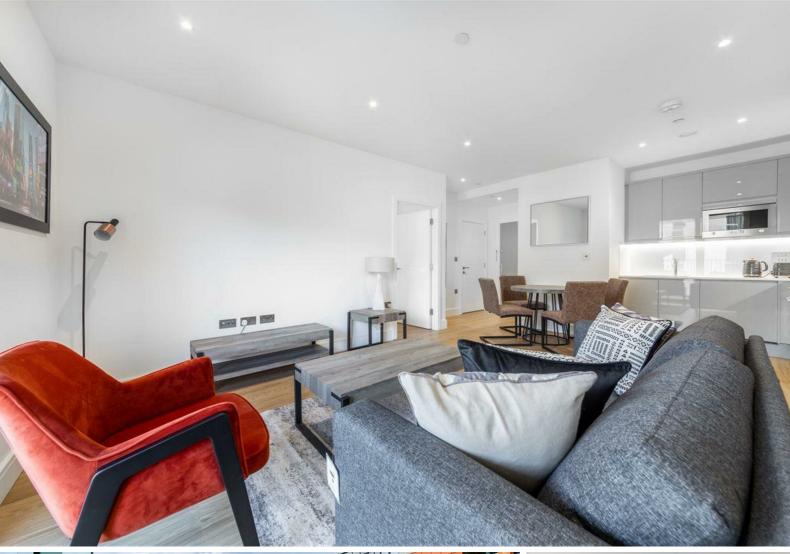

The flat features a modern open-plan kitchen and living area, leading out to a private balcony, perfect for relaxing or entertaining. Residents also have access to an on-site gym and benefit from 24-hour concierge service.

#### Key Features

- ~ 4th floor with lift access
- ~ Private balcony
- Fully fitted kitchen with integrated appliances
- ~ High ceilings
- ~ Ample storage space
- ~ Furnished

Flat 221 Poldo House 24 Cable Walk, London, SE10