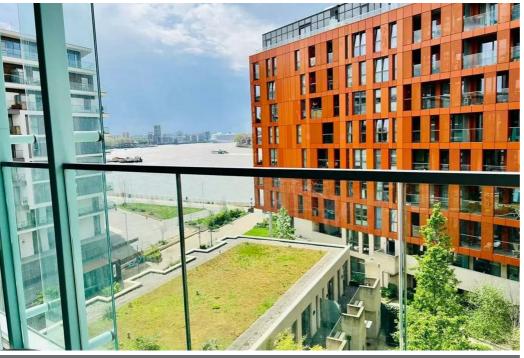

The flat features a modern open-plan kitchen and living area, leading out to a private balcony, perfect for relaxing or entertaining. Residents also have access to an on-site gym and benefit from 24-hour concierge service.

#### Key Features

- ~ 4th floor with lift access
- ~ Private balcony
- Fully fitted kitchen with integrated appliances
- ~ High ceilings
- ~ Ample storage space
- ~ Furnished

Flat 221 Poldo House 24 Cable Walk, London, SE10