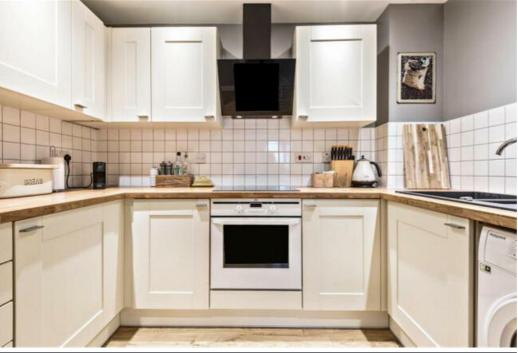

The flat features an open-plan living area with access to a private terrace, a fully fitted kitchen with cream wall and base units, and wood-effect worktops. The master bedroom includes a fitted wardrobe, and the bathroom comes with a white suite and a shower over bath. Additional benefits include multiple storage cupboards, double glazing, electric heating, and an entry phone system for security.