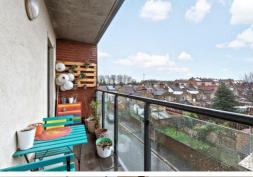

The flat features an open-plan living area with access to a private terrace, a fully fitted kitchen with cream wall and base units, and wood-effect worktops. The master bedroom includes a fitted wardrobe, and the bathroom comes with a white suite and a shower over bath. Additional benefits include multiple storage cupboards, double glazing, electric heating, and an entry phone system for security.

#### Key Features:

- ~ 2 bedrooms
- ~ 5th floor with lift access
- ~ Private terrace

Flat 29 Kitchen Court 6 Brisbane Road, London, E10