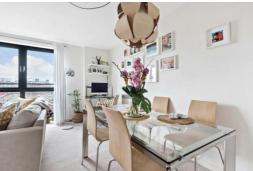

The flat features an open-plan living area with access to a private terrace, a fully fitted kitchen with cream wall and base units, and wood-effect worktops. The master bedroom includes a fitted wardrobe, and the bathroom comes with a white suite and a shower over bath. Additional benefits include multiple storage cupboards, double glazing, electric heating, and an entry phone system for security.