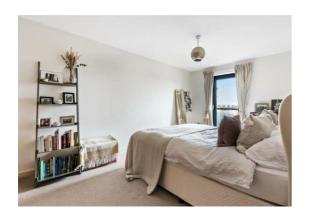

The flat features an open-plan living area with access to a private terrace, a fully fitted kitchen with cream wall and base units, and wood-effect worktops. The master bedroom includes a fitted wardrobe, and the bathroom comes with a white suite and a shower over bath. Additional benefits include multiple storage cupboards, double glazing, electric heating, and an entry phone system for security.