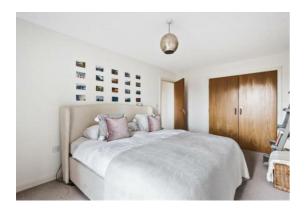

The flat features an open-plan living area with access to a private terrace, a fully fitted kitchen with cream wall and base units, and wood-effect worktops. The master bedroom includes a fitted wardrobe, and the bathroom comes with a white suite and a shower over bath. Additional benefits include multiple storage cupboards, double glazing, electric heating, and an entry phone system for security.