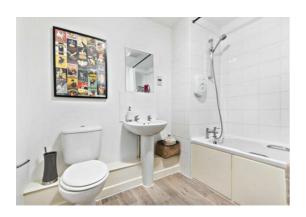

The flat features an open-plan living area with access to a private terrace, a fully fitted kitchen with cream wall and base units, and wood-effect worktops. The master bedroom includes a fitted wardrobe, and the bathroom comes with a white suite and a shower over bath. Additional benefits include multiple storage cupboards, double glazing, electric heating, and an entry phone system for security.