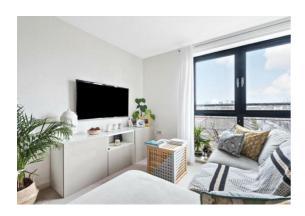

The flat features an open-plan living area with access to a private terrace, a fully fitted kitchen with cream wall and base units, and wood-effect worktops. The master bedroom includes a fitted wardrobe, and the bathroom comes with a white suite and a shower over bath. Additional benefits include multiple storage cupboards, double glazing, electric heating, and an entry phone system for security.