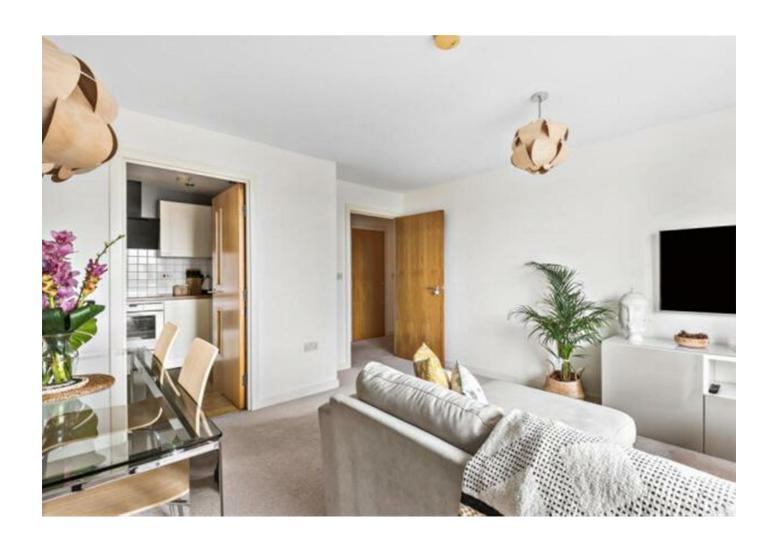

The flat features an open-plan living area with access to a private terrace, a fully fitted kitchen with cream wall and base units, and wood-effect worktops. The master bedroom includes a fitted wardrobe, and the bathroom comes with a white suite and a shower over bath. Additional benefits include multiple storage cupboards, double glazing, electric heating, and an entry phone system for security.