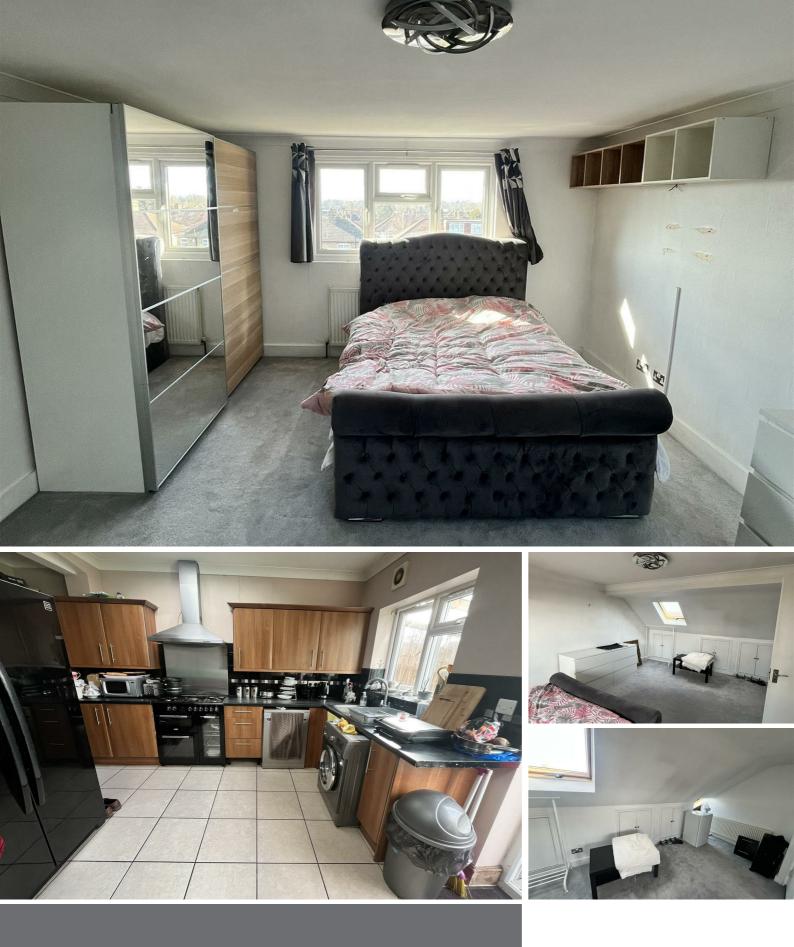

## £750 Per Month

Sincere Lettings are delighted to present this Loft double En suite room to rent in Walthamstow E17.

-Top floor loft room -En suite (Private bathroom -All bills included -Furnished

10 Minutes bus journey to Highams Park station 17 Minutes bus journey to Walthamstow central static

The Room is in a great location, close to nearby bus and train stations, allowing for simple commuting. The property is ideal for prospective tenants because it is surrounded by a variety of local shops, supermarkets, and cafes, allowing them to get all of their daily necessities right on their doorstep.

Available now for 6-12 months