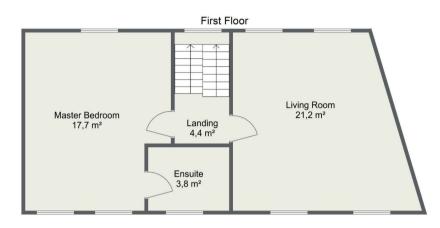

The first floor consists of another lounge overlooking the garden and the Connaught square, then through to the master bedroom suite, with ample wardrobe space and an en suite bathroom.

The second floor houses two double bedrooms and a house bathroom. The property is double glazed and has an oil fired central heating system, This home must be seen to be fully appreciated.