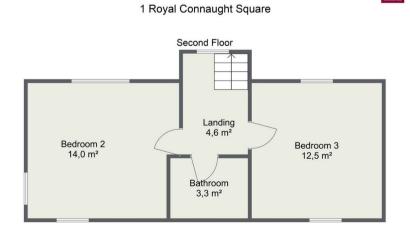

The first floor consists of another lounge overlooking the garden and the Connaught square, then through to the master bedroom suite, with ample wardrobe space and an en suite bathroom.

The second floor houses two double bedrooms and a house bathroom. The property is double glazed and has an oil fired central heating system, This home must be seen to be fully appreciated.