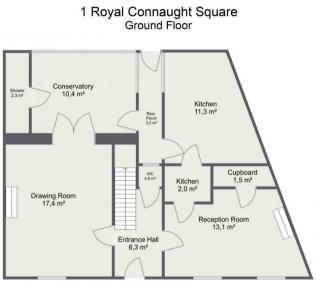

The property has the benefit of a wonderful established South facing garden, benefiting from the sun all day.

The house has a warm comforting feel to it the moment you set foot through the door with a spacious hallway leading into the downstairs lounge, then through to a fully fitted kitchen flooded with sunlight, leading through to a conservatory and casual dining room, the ground floor also has a formal dining room, and a shower and w/c.