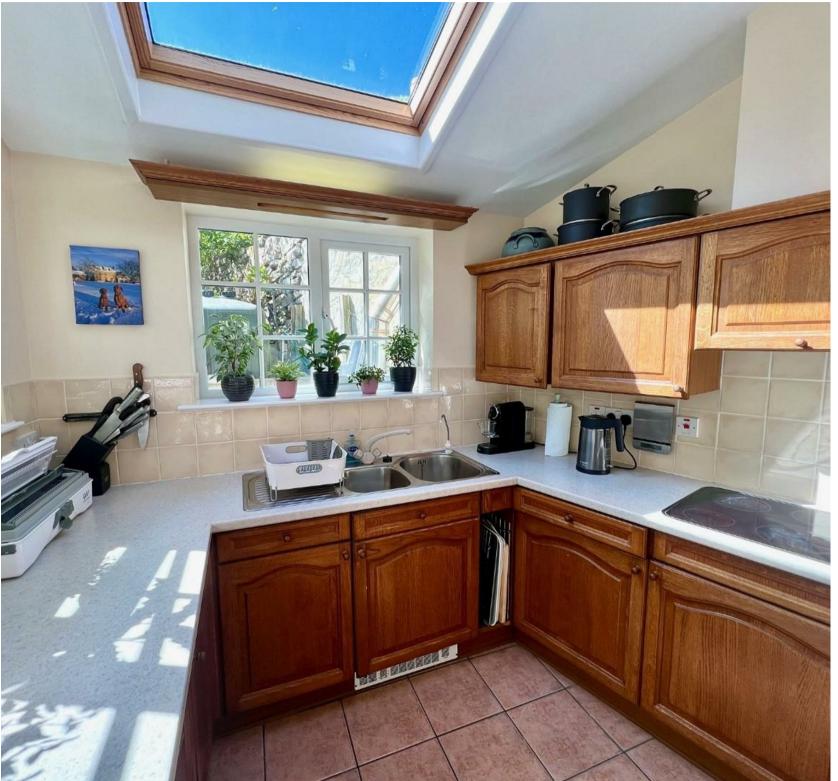

The property has the benefit of a wonderful established South facing garden, benefiting from the sun all day.

The house has a warm comforting feel to it the moment you set foot through the door with a spacious hallway leading into the downstairs lounge, then through to a fully fitted kitchen flooded with sunlight, leading through to a conservatory and casual dining room, the ground floor also has a formal dining room, and a shower and w/c.