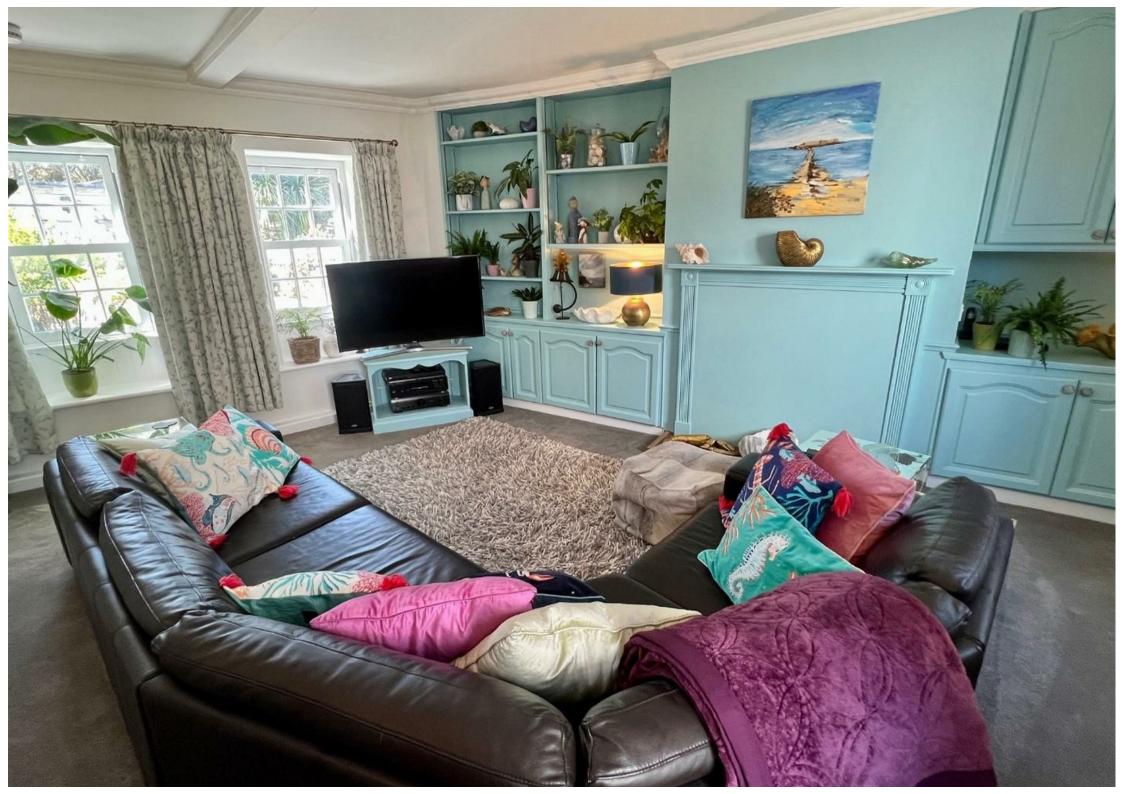

The first floor consists of another lounge overlooking the garden and the Connaught square, then through to the master bedroom suite, with ample wardrobe space and an en suite bathroom.

The second floor houses two double bedrooms and a house bathroom. The property is double glazed and has an oil fired central heating system, This home must be seen to be fully appreciated.