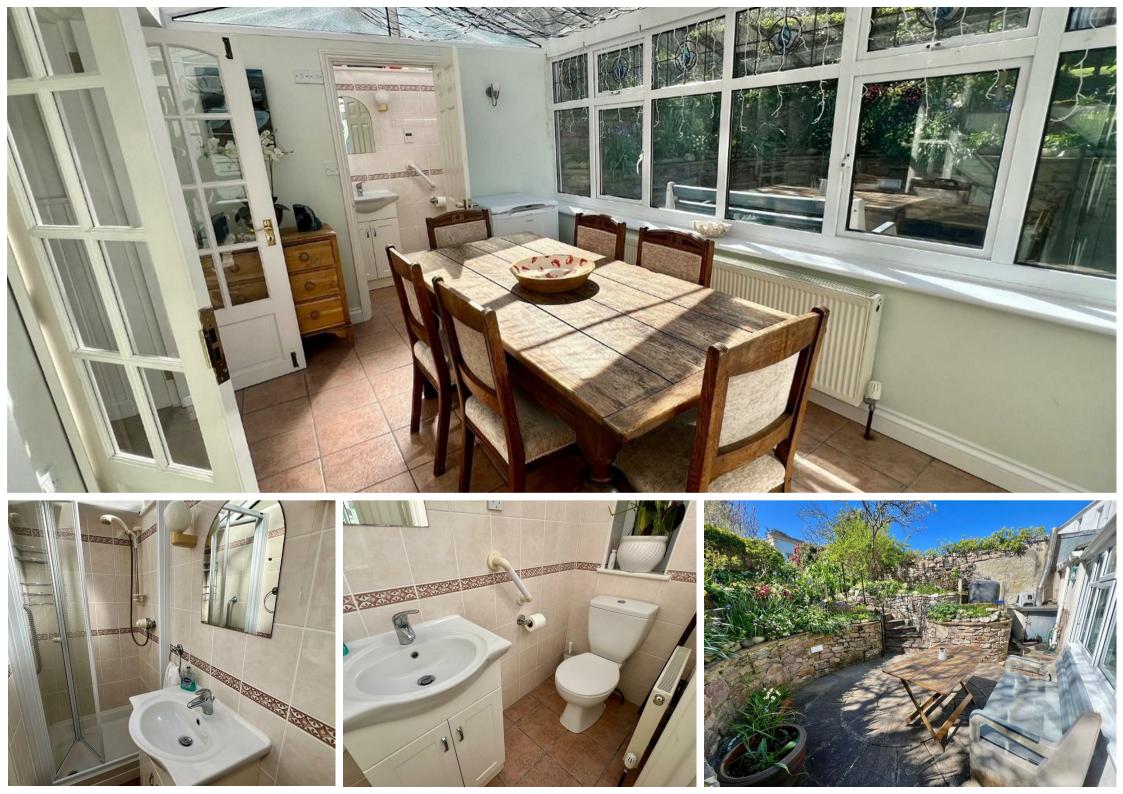

The property has the benefit of a wonderful established South facing garden, benefiting from the sun all day.

The house has a warm comforting feel to it the moment you set foot through the door with a spacious hallway leading into the downstairs lounge, then through to a fully fitted kitchen flooded with sunlight, leading through to a conservatory and casual dining room, the ground floor also has a formal dining room, and a shower and w/c.