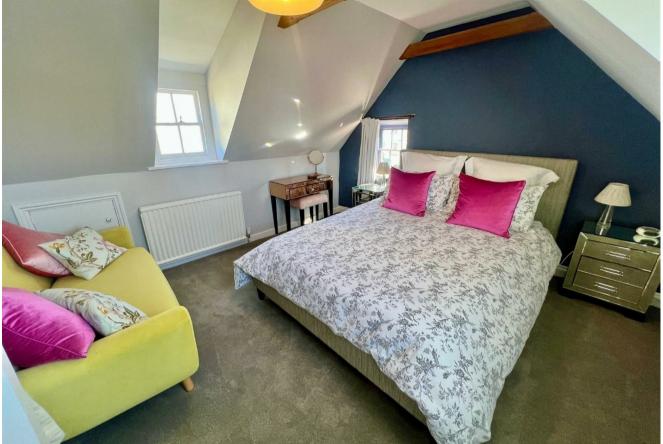

The first floor consists of another lounge overlooking the garden and the Connaught square, then through to the master bedroom suite, with ample wardrobe space and an en suite bathroom.

The second floor houses two double bedrooms and a house bathroom. The property is double glazed and has an oil fired central heating system, This home must be seen to be fully appreciated.