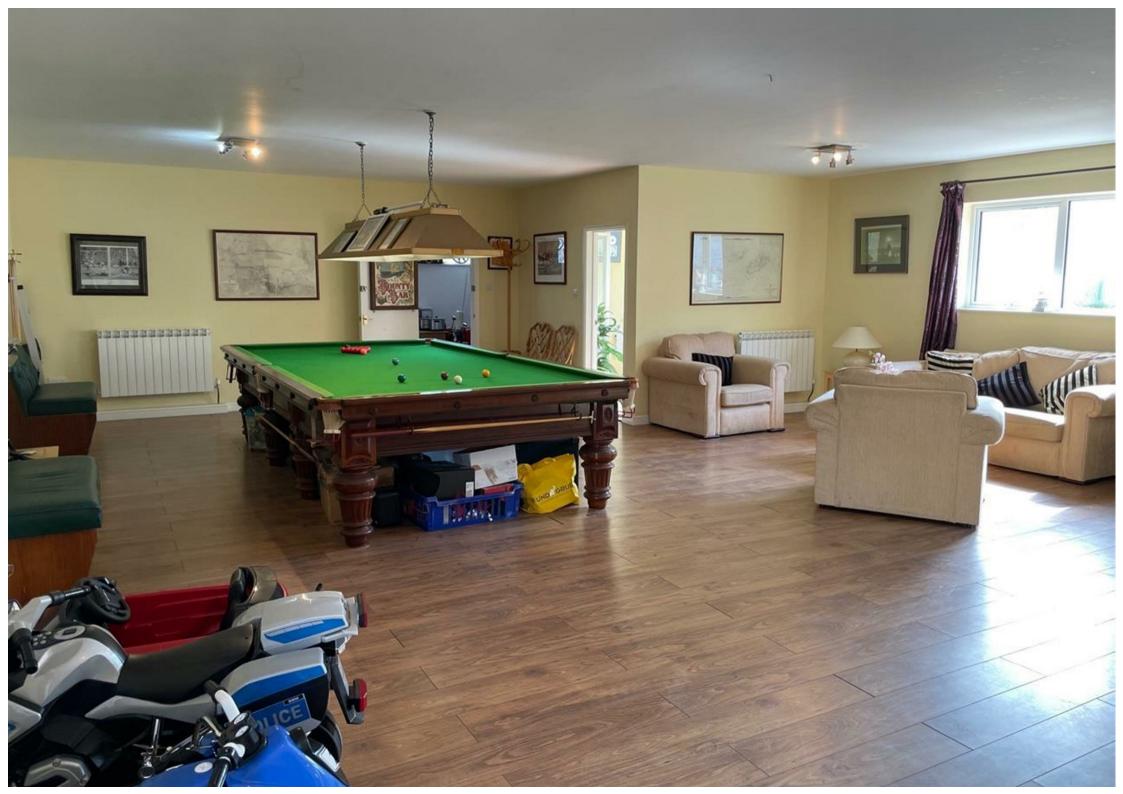

The central courtyard leads through to an amazing separate extension comprising a very large open plan games room at almost 1,000 square feet, housing games machines and a full size snooker table, a cosy lounge/snug area, and a W/C, leading on again to a garage currently used as a gymnasium, and a further detached double garage.