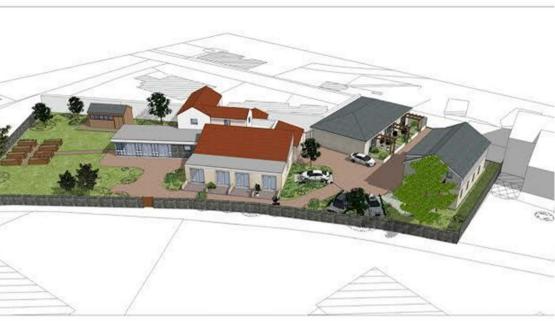

The property has recently secured planning approval for a private residential home, consisting of 8 residential apartments plus 3 staff apartments. All plans are available on request.

The home currently consists of four double bedrooms, and three bathrooms, a large fully fitted kitchen connected to an open plan dining room, leading out to a central court yard.

An elegant and charming detached property that offers a multitude of traditional features with planning approval for conversion into a private residential home.

The first floor houses a large lounge featuring a granite fireplace, the room overlooks the gardens to the rear of the home.