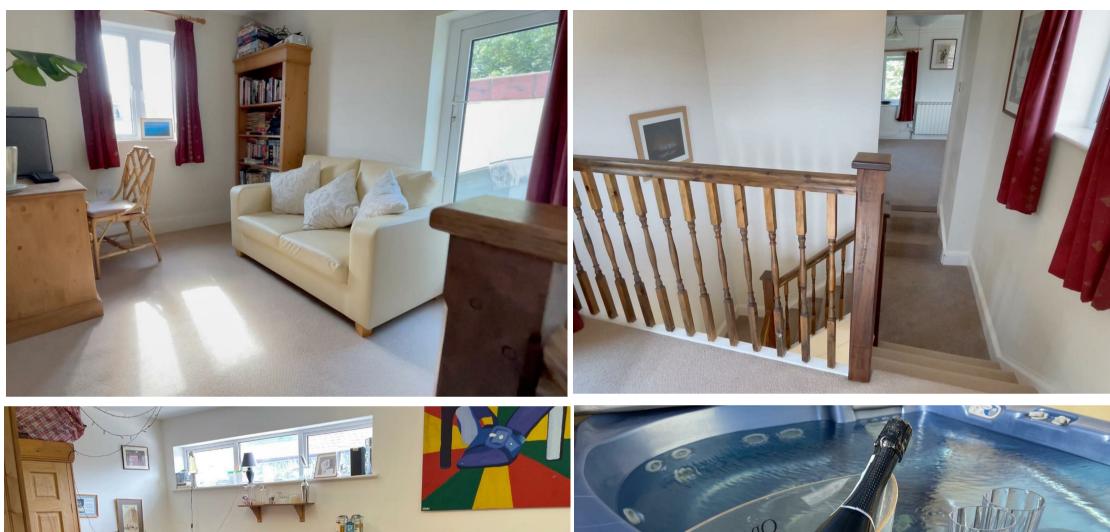

An elegant and charming detached property that offers a multitude of traditional features with planning approval for conversion into a private residential home.

The first floor houses a large lounge featuring a granite fireplace, the room overlooks the gardens to the rear of the home.

The central courtyard leads through to an amazing separate extension comprising a very large open plan games room at almost 1,000 square feet, housing games machines and a full size snooker table, a cosy lounge/snug area, and a W/C, leading on again to a garage currently used as a gymnasium, and a further detached double garage.