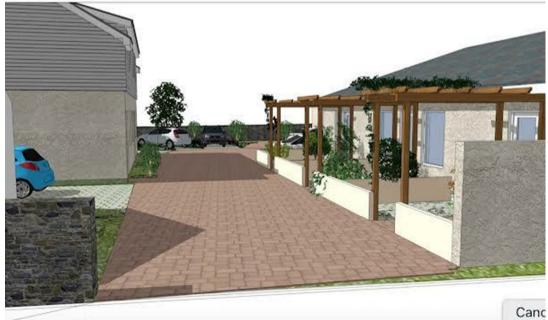

The property has recently secured planning approval for a private residential home, consisting of 8 residential apartments plus 3 staff apartments. All plans are available on request.

The home currently consists of four double bedrooms, and three bathrooms, a large fully fitted kitchen connected to an open plan dining room, leading out to a central court yard.

An elegant and charming detached property that offers a multitude of traditional features with planning approval for conversion into a private residential home.

The first floor houses a large lounge featuring a granite fireplace, the room overlooks the gardens to the rear of the home.