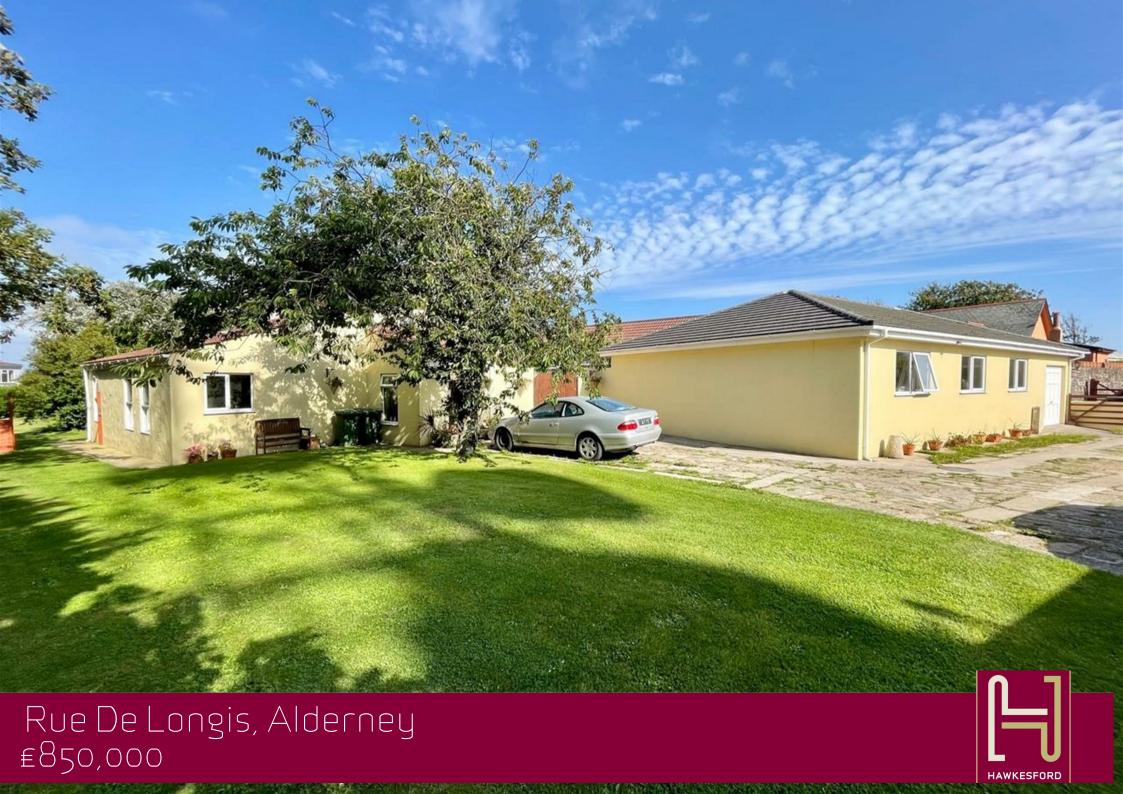

## Rue De Longis

A superb detached home, set in it's own private grounds, this property has been lovingly refurbished over a period of years into a most desirable home of some 4,000 sqft in total and the grounds approximately an acre.

An elegant and charming detached property that offers a multitude of traditional features with planning approval for conversion into a private residential home.

The first floor houses a large lounge featuring a granite fireplace, the room overlooks the gardens to the rear of the home.

The property is on the market at a guide price of £850,000 Freehold.