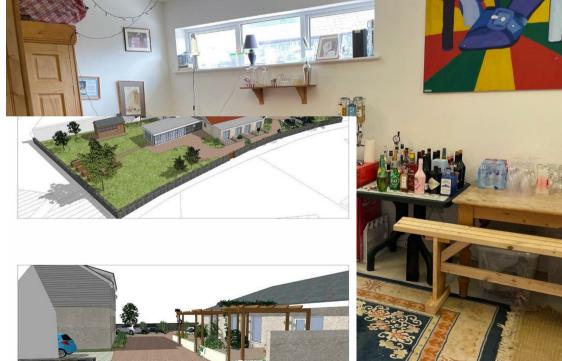

The property has recently secured planning approval for a private residential home, consisting of 8 residential apartments plus 3 staff apartments. All plans are available on request.

The home currently consists of four double bedrooms, and three bathrooms, a large fully fitted kitchen connected to an open plan dining room, leading out to a central court yard.