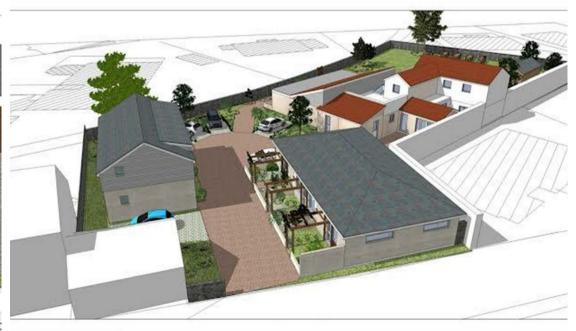

The property has recently secured planning approval for a private residential home, consisting of 8 residential apartments plus 3 staff apartments. All plans are available on request.

The home currently consists of four double bedrooms, and three bathrooms, a large fully fitted kitchen connected to an open plan dining room, leading out to a central court yard.

An elegant and charming detached property that offers a multitude of traditional features with planning approval for conversion into a private residential home.

The first floor houses a large lounge featuring a granite fireplace, the room overlooks the gardens to the rear of the home.