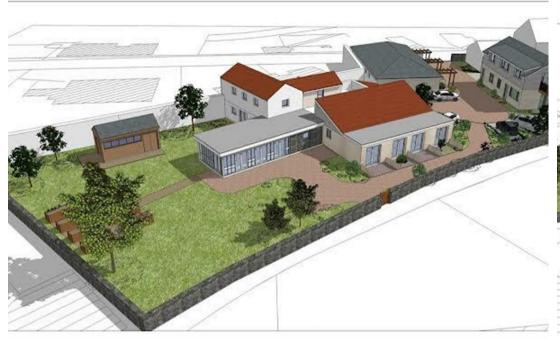

The property has recently secured planning approval for a private residential home, consisting of 8 residential apartments plus 3 staff apartments. All plans are available on request.

The home currently consists of four double bedrooms, and three bathrooms, a large fully fitted kitchen connected to an open plan dining room, leading out to a central court yard.