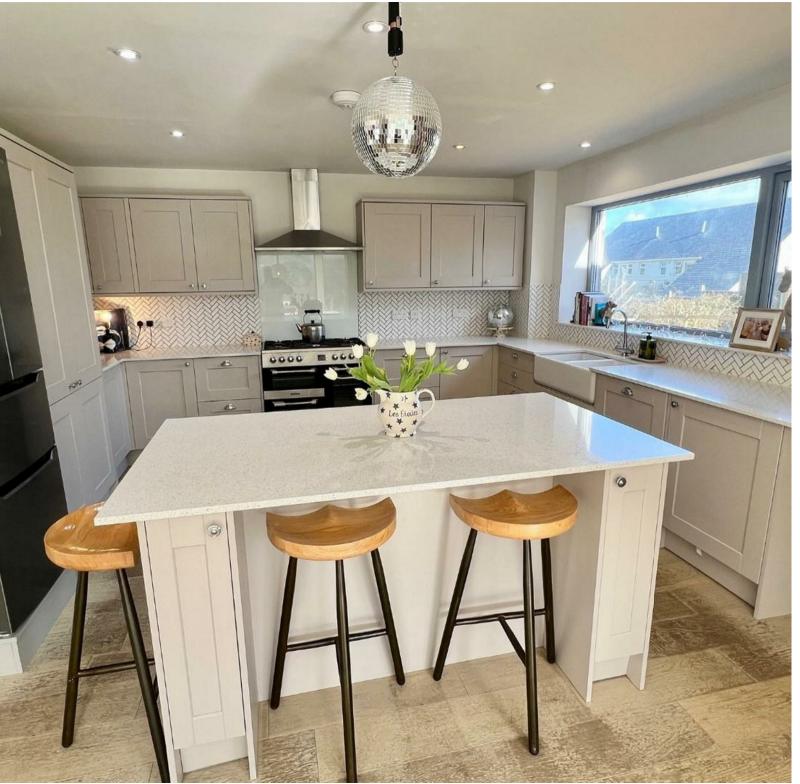

The central lounge is a masterpiece, with a magnificent vaulted ceiling some 16ft high, with a minstrel gallery above overlooking the main room, a superb fully fitted kitchen leads you into a spacious dining room flooded with South light, adjacent to a large double bedroom with it's own en-suite bathroom, and a house bathroom. There is also a fully fitted utility room.