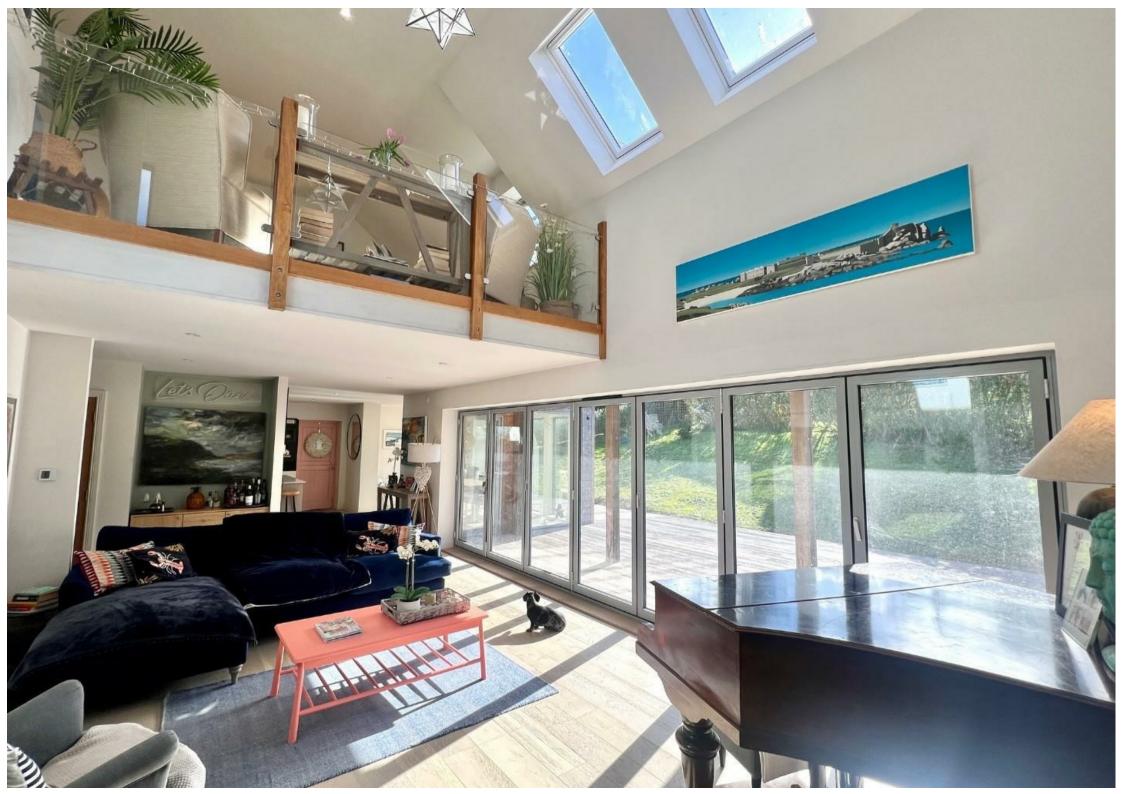

The central lounge is a masterpiece, with a magnificent vaulted ceiling some 16ft high, with a minstrel gallery above overlooking the main room, a superb fully fitted kitchen leads you into a spacious dining room flooded with South light, adjacent to a large double bedroom with it's own en-suite bathroom, and a house bathroom. There is also a fully fitted utility room.

The first floor is also stunning, with a minstrel gallery looking down over the lounge, the gallery leads on into a dramatic double bedroom with a vaulted ceiling and a four poster bed, and a balcony, with a en suite bathroom.