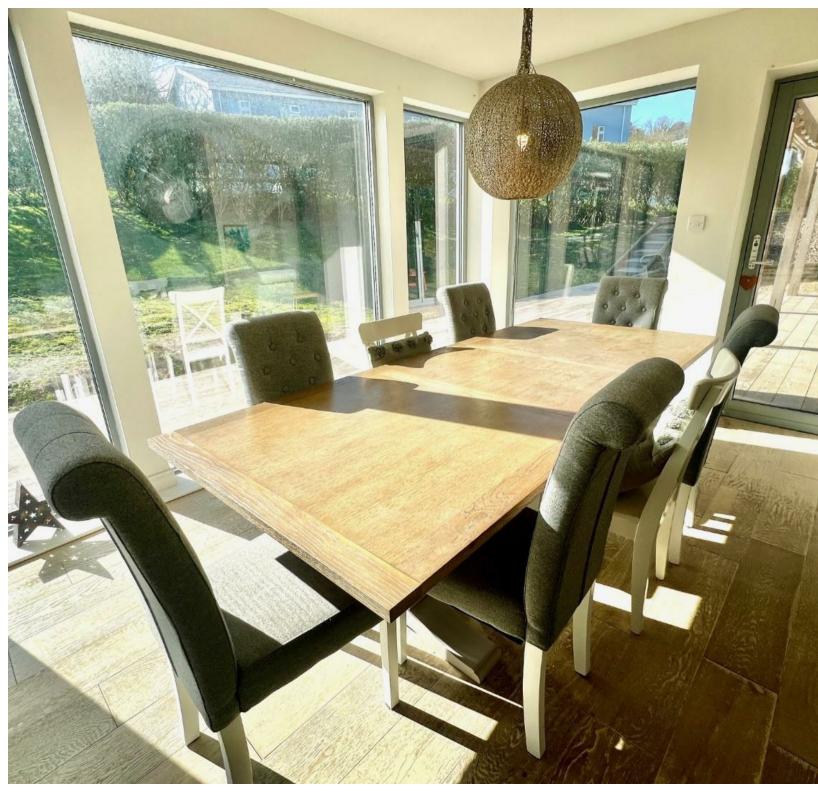

The central lounge is a masterpiece, with a magnificent vaulted ceiling some 16ft high, with a minstrel gallery above overlooking the main room, a superb fully fitted kitchen leads you into a spacious dining room flooded with South light, adjacent to a large double bedroom with it's own en-suite bathroom, and a house bathroom. There is also a fully fitted utility room.