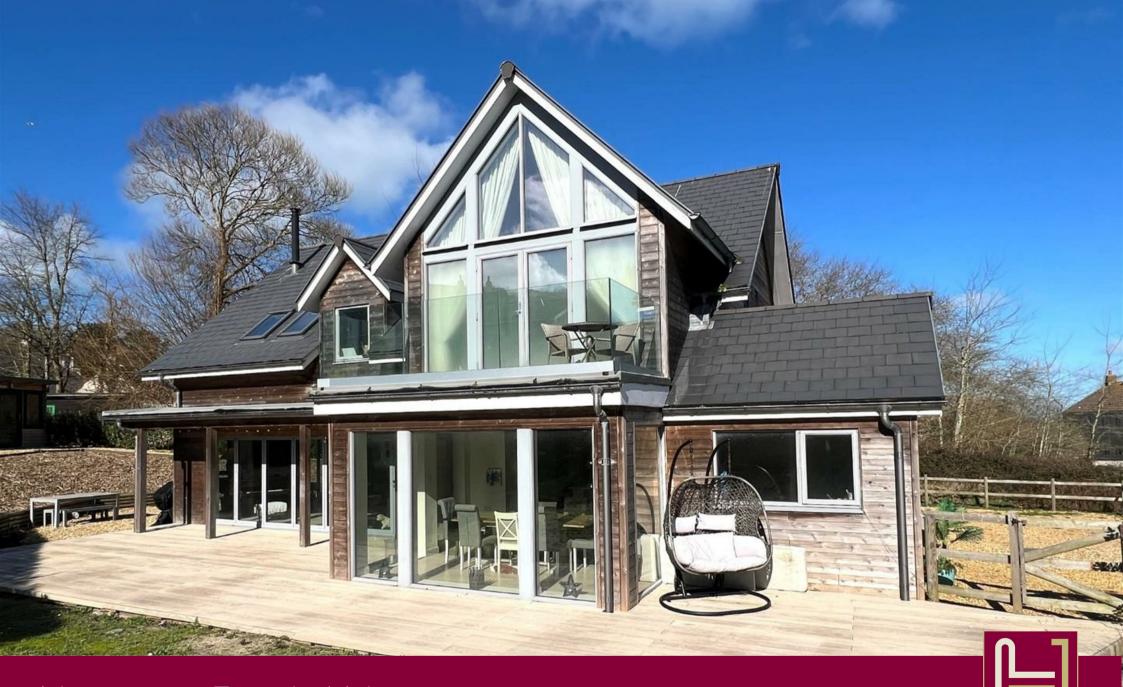

## Newtown Road, Alderney

A superb grand design, 4 bedroom detached house set in it's own grounds, only a 5 minute walk to the beach !

The house was built during 2017, by a local builder/owner, hence the attention to detail and finishes are a very high standard throughout, this is truly a home that bears all the hallmarks of a bespsoke design and build.

The central lounge is a masterpiece, with a magnificent vaulted ceiling some 16ft high, with a minstrel gallery above overlooking the main room, a superb fully fitted kitchen leads you into a spacious dining room flooded with South light, adjacent to a large double bedroom with it's own en-suite bathroom, and a house bathroom. There is also a fully fitted utility room.

Externally are gardens on all four sides, including a garden room. The driveway which is owned by the current vendor is a private road, which should it be required provides access to the plot of land beneath Les Etoiles. There is parking for two vehicles at the top of the drive.