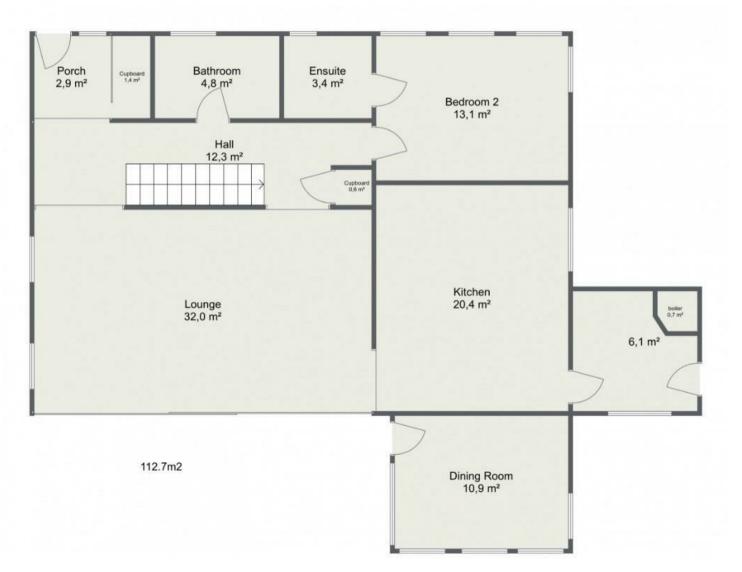

The central lounge is a masterpiece, with a magnificent vaulted ceiling some 16ft high, with a minstrel gallery above overlooking the main room, a superb fully fitted kitchen leads you into a spacious dining room flooded with South light, adjacent to a large double bedroom with it's own en-suite bathroom, and a house bathroom. There is also a fully fitted utility room.

Externally are gardens on all four sides, including a garden room. The driveway which is owned by the current vendor is a private road, which should it be required provides access to the plot of land beneath Les Etoiles. There is parking for two vehicles at the top of the drive.

## Les Etoiles Ground Floor