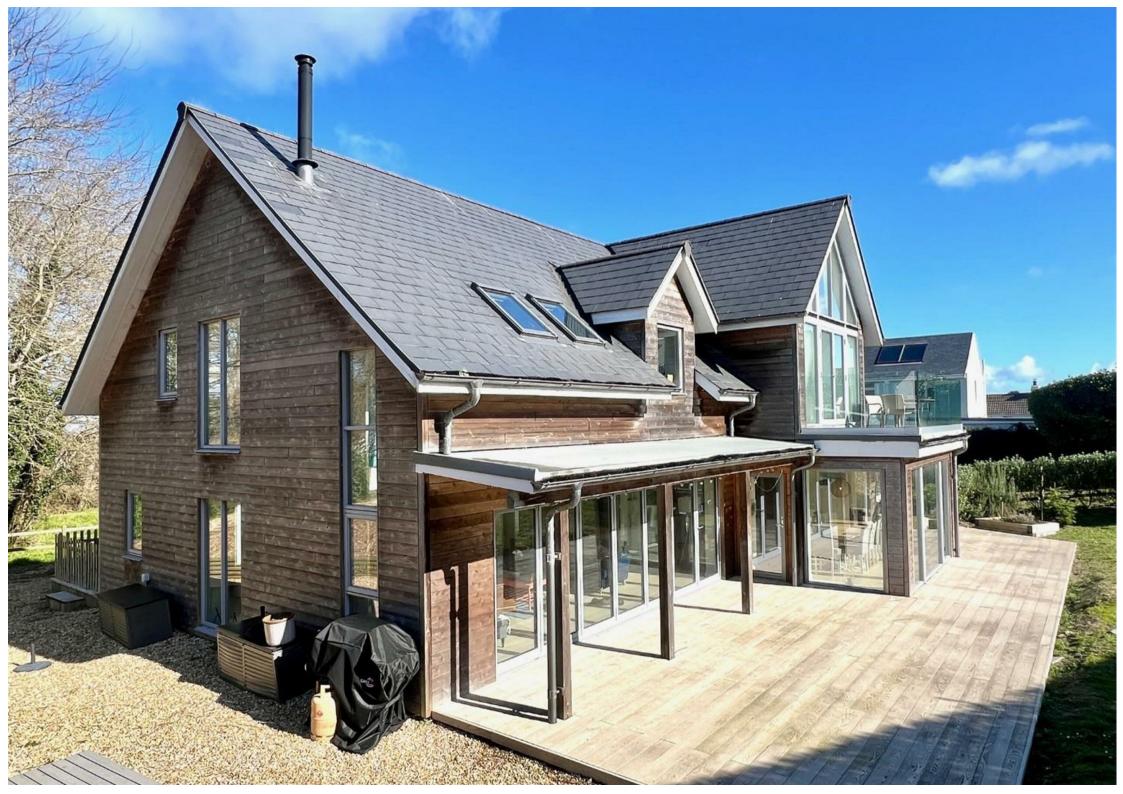

## Newtown Road, Alderney

A superb grand design, 4 bedroom detached house set in it's own grounds, only a 5 minute walk to the beach !

The house was built during 2017, by a local builder/owner, hence the attention to detail and finishes are a very high standard throughout, this is truly a home that bears all the hallmarks of a bespsoke design and build.

Externally are gardens on all four sides, including a garden room. The driveway which is owned by the current vendor is a private road, which should it be required provides access to the plot of land beneath Les Etoiles. There is parking for two vehicles at the top of the drive.