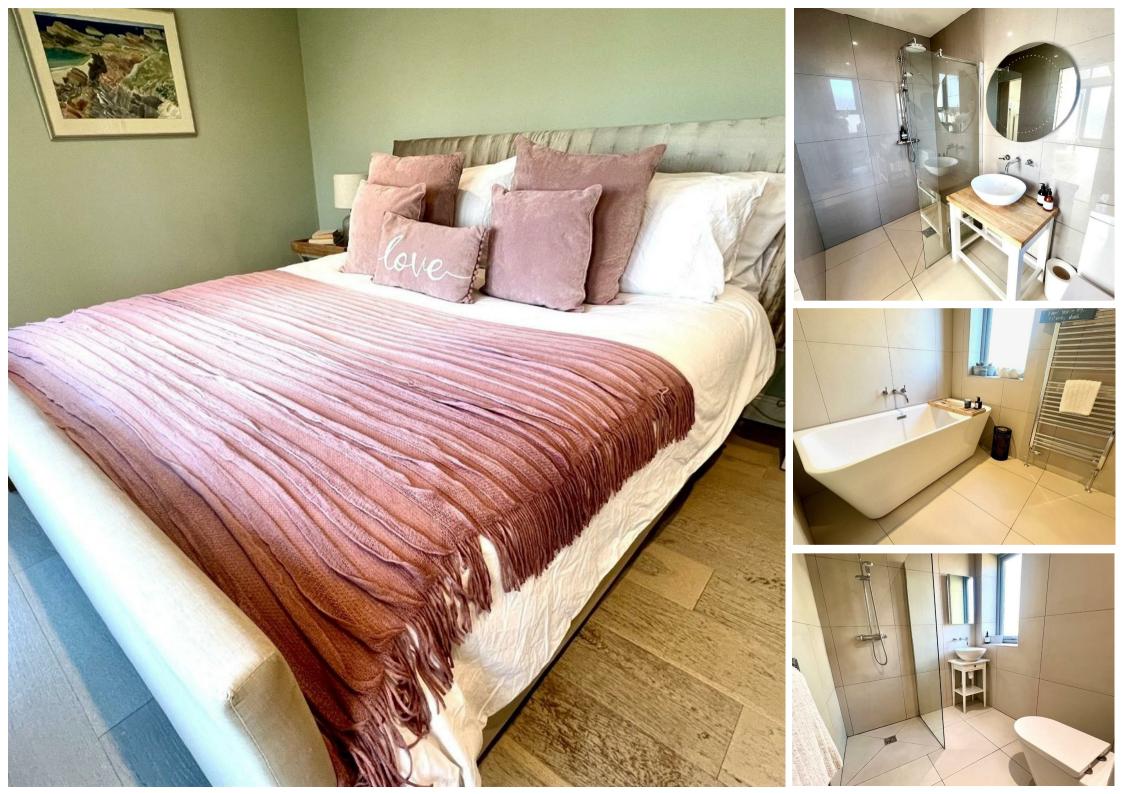

The central lounge is a masterpiece, with a magnificent vaulted ceiling some 16ft high, with a minstrel gallery above overlooking the main room, a superb fully fitted kitchen leads you into a spacious dining room flooded with South light, adjacent to a large double bedroom with it's own en-suite bathroom, and a house bathroom. There is also a fully fitted utility room.

The first floor is also stunning, with a minstrel gallery looking down over the lounge, the gallery leads on into a dramatic double bedroom with a vaulted ceiling and a four poster bed, and a balcony, with a en suite bathroom.

This upper floor also accommodates a further double bedroom and ensuite bathroom, the gallery itself creates a wonderful sense of space, the house is fully double glazed, and has an oil fired central heating system