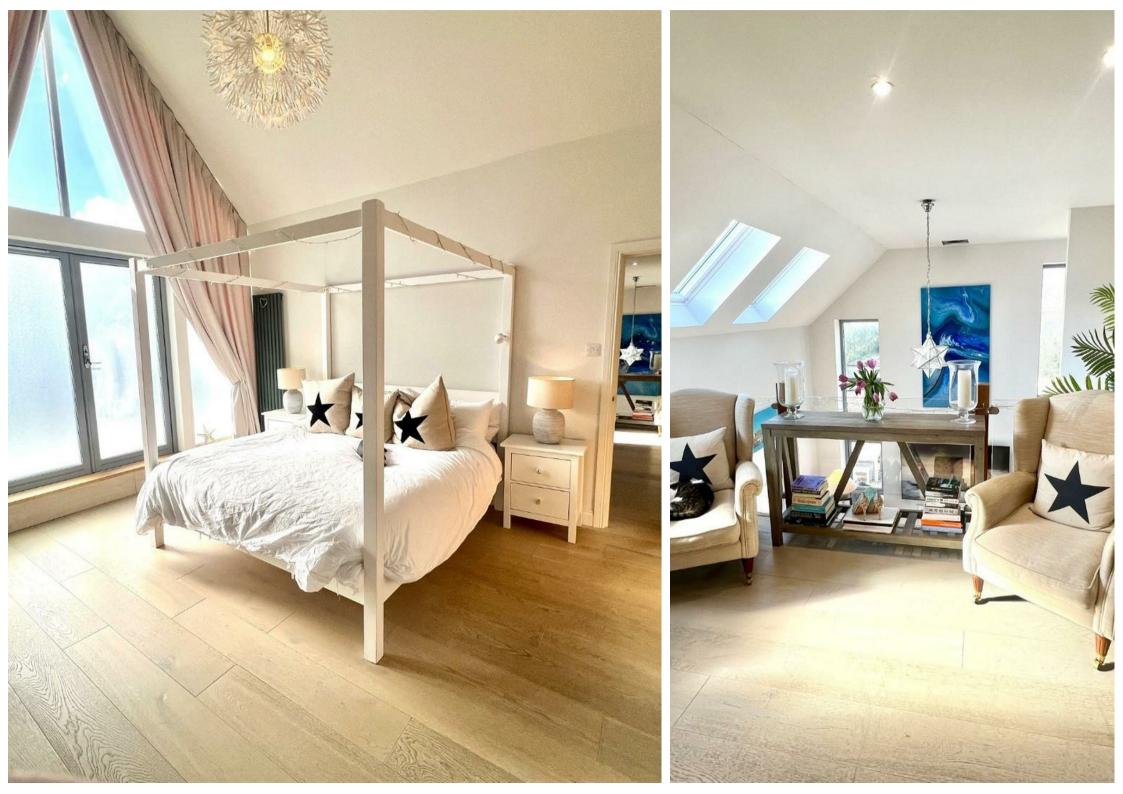

The first floor is also stunning, with a minstrel gallery looking down over the lounge, the gallery leads on into a dramatic double bedroom with a vaulted ceiling and a four poster bed, and a balcony, with a en suite bathroom.

This upper floor also accommodates a further double bedroom and ensuite bathroom, the gallery itself creates a wonderful sense of space, the house is fully double glazed, and has an oil fired central heating system