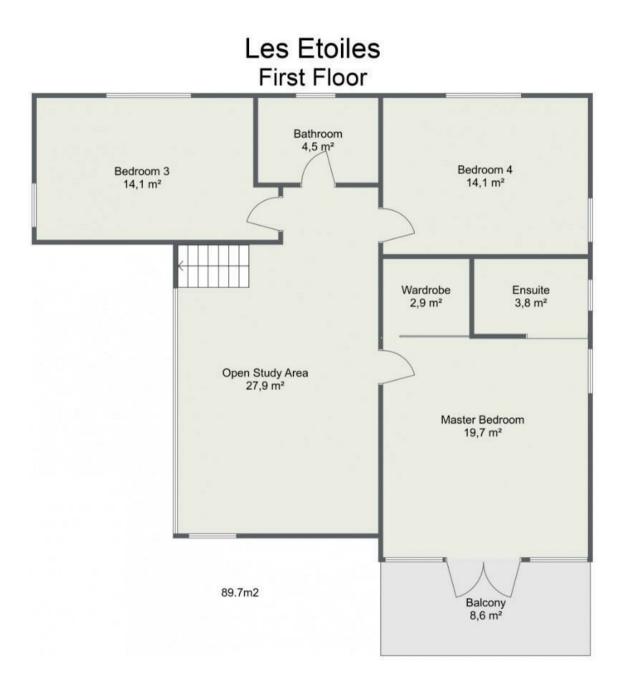

The first floor is also stunning, with a minstrel gallery looking down over the lounge, the gallery leads on into a dramatic double bedroom with a vaulted ceiling and a four poster bed, and a balcony, with a en suite bathroom.

This upper floor also accommodates a further double bedroom and ensuite bathroom, the gallery itself creates a wonderful sense of space, the house is fully double glazed, and has an oil fired central heating system