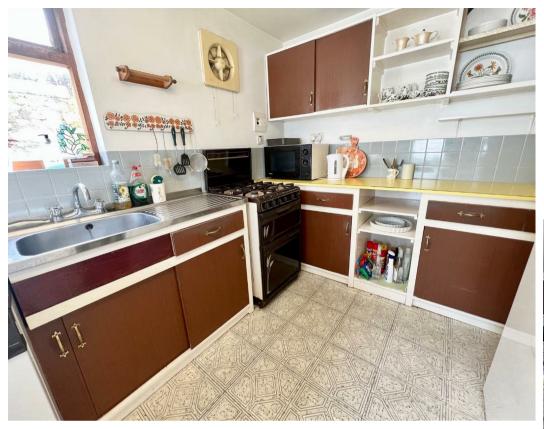

leading into a kitchen, with a dining area, and cosy study/snug room.

The first floor consists of a superb new shower room, three double bedrooms, and an en-suite bathroom from the master bedroom, and access out to the garden.