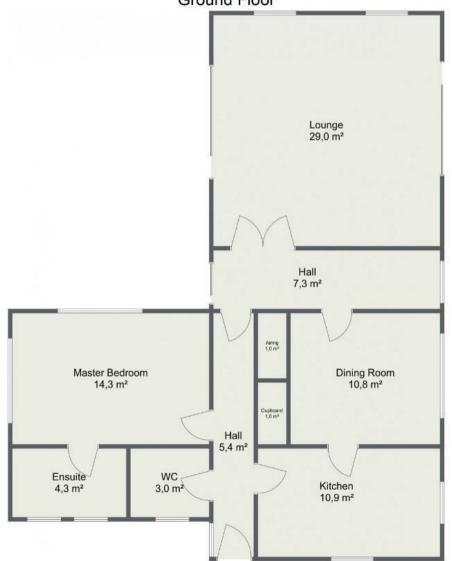

A feeling of total privacy surrounds you in this home, yet the house is only a 5 minute walk to the town of St. Anne, with shops restaurants and bars.

The house is laid out on two floors, as you enter the house on the top floor you have a magnificent entrance hall leading into a very large lounge with a feature fireplace, then on into a dining room and a fully fitted kitchen, then a double bedroom and shower room.

The lower floor has a large hall leading to four double bedrooms and two bathrooms, externally the house has gardens surrounding the property, with a sun terrace to the East being sun drenched in the mornings, with a garden to the South with a garden chalet, and small garden to the West, bringing the evening sun through the house.

The property is fully double glazed, and has an oil fired central heating system, and is 1,830 sqft.

This property must be seen to fully appreciated.

Les Arbres First Floor