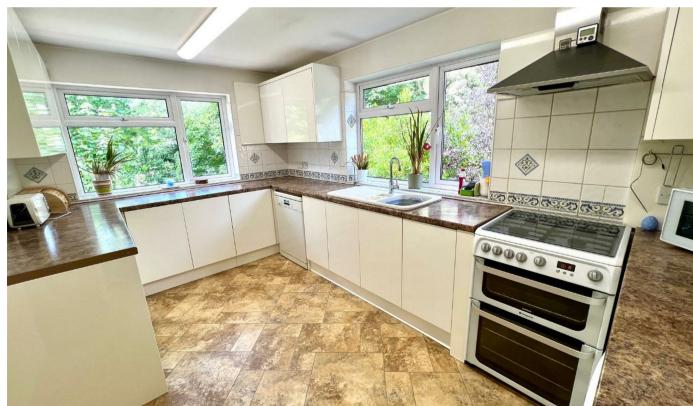

A feeling of total privacy surrounds you in this home, yet the house is only a 5 minute walk to the town of St. Anne, with shops restaurants and bars.

The house is laid out on two floors, as you enter the house on the top floor you have a magnificent entrance hall leading into a very large lounge with a feature fireplace, then on into a dining room and a fully fitted kitchen, then a double bedroom and shower room.