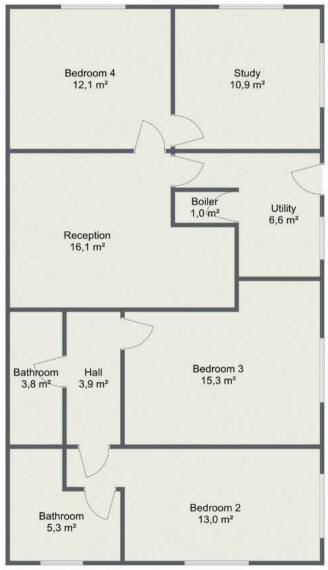

The lower floor has a large hall leading to four double bedrooms and two bathrooms, externally the house has gardens surrounding the property, with a sun terrace to the East being sun drenched in the mornings, with a garden to the South with a garden chalet, and small garden to the West, bringing the evening sun through the house.

The property is fully double glazed, and has an oil fired central heating system, and is 1,830 sqft.

This property must be seen to fully appreciated.

Les Arbres First Floor