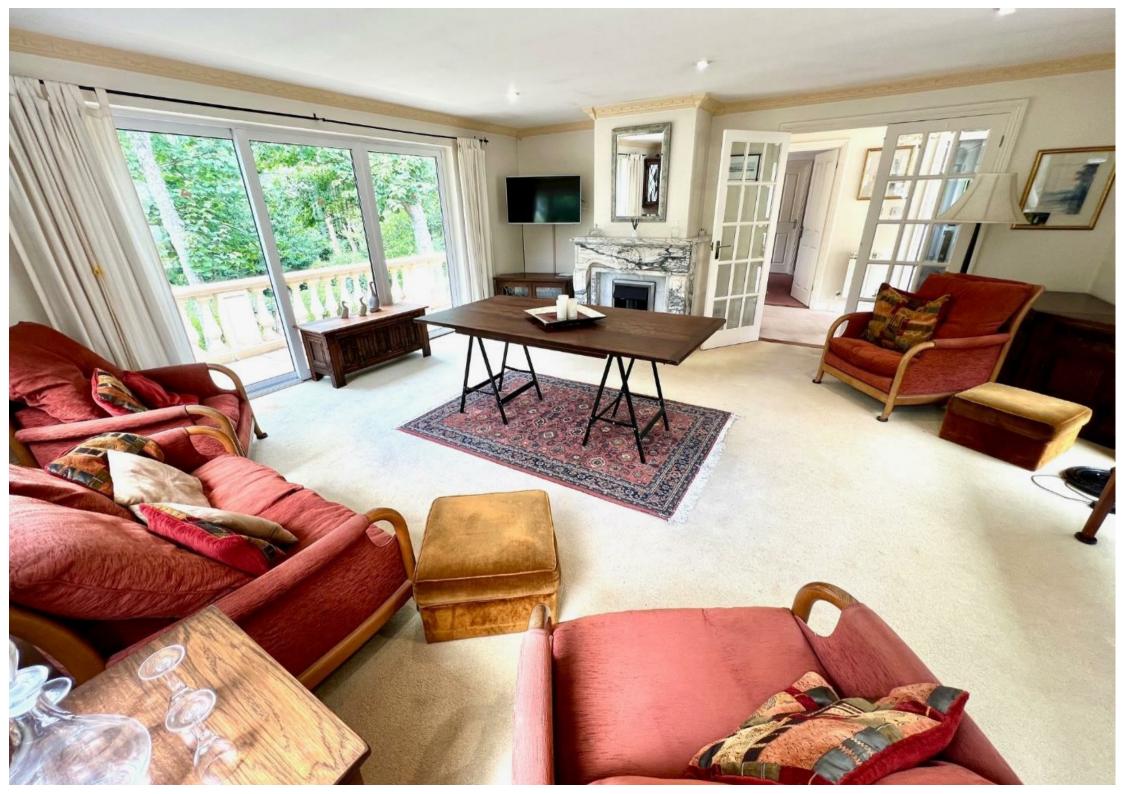

A feeling of total privacy surrounds you in this home, yet the house is only a 5 minute walk to the town of St. Anne, with shops restaurants and bars.

The house is laid out on two floors, as you enter the house on the top floor you have a magnificent entrance hall leading into a very large lounge with a feature fireplace, then on into a dining room and a fully fitted kitchen, then a double bedroom and shower room.