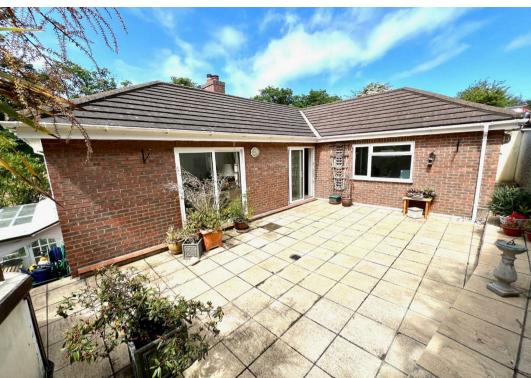

The lower floor has a large hall leading to four double bedrooms and two bathrooms, externally the house has gardens surrounding the property, with a sun terrace to the East being sun drenched in the mornings, with a garden to the South with a garden chalet, and small garden to the West, bringing the evening sun through the house.