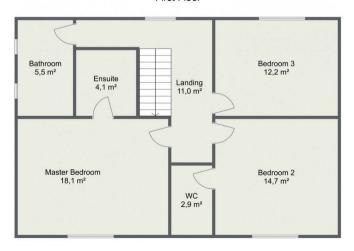

The first floor has three double bedrooms all with wonderful rural views out to the fields and two bathrooms. There is also a large garage attached to the house, the home benefits from gardens to the front with an in and out curved driveway and secluded gardens to the rear.

Dell House Basement

Dell House First Floor