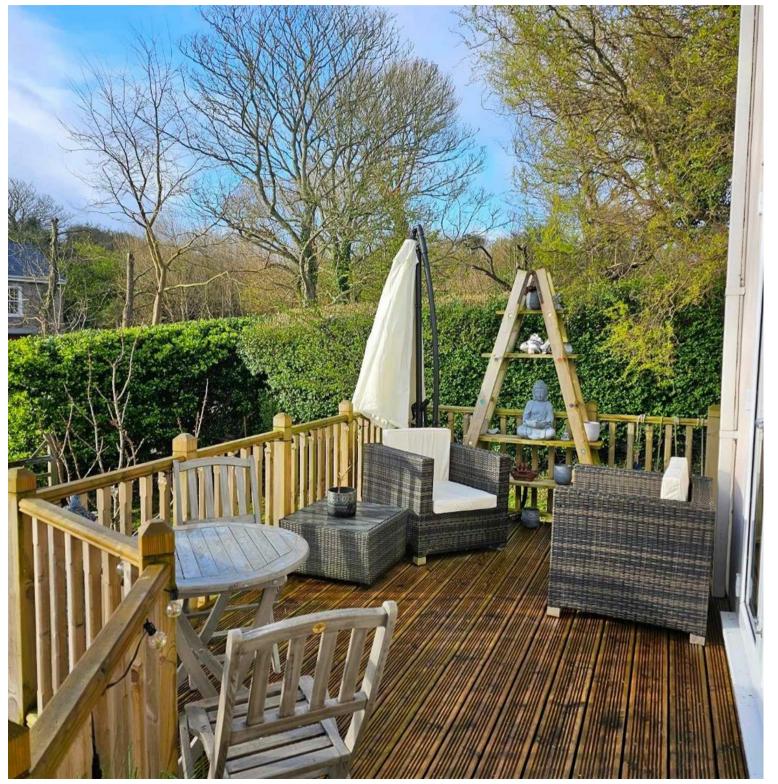

The first floor has three double bedrooms all with wonderful rural views out to the fields and two bathrooms. There is also a large garage attached to the house, the home benefits from gardens to the front with an in and out curved driveway and secluded gardens to the rear.