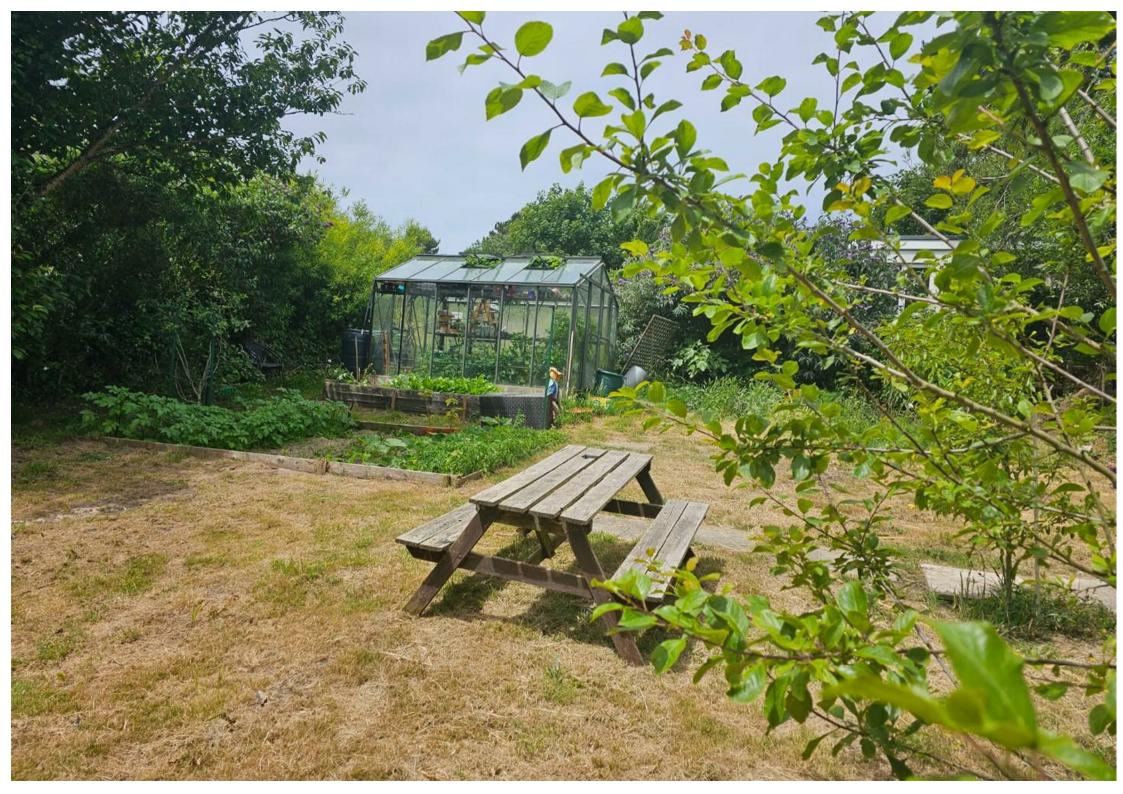

There is also a large 10m x 30m allotment opposite the property which currently has fruit trees, vegetable beds and a greenhouse.

This property has to be seen to be fully appreciated!

1,8 m²

———
Store Room
6,4 m²