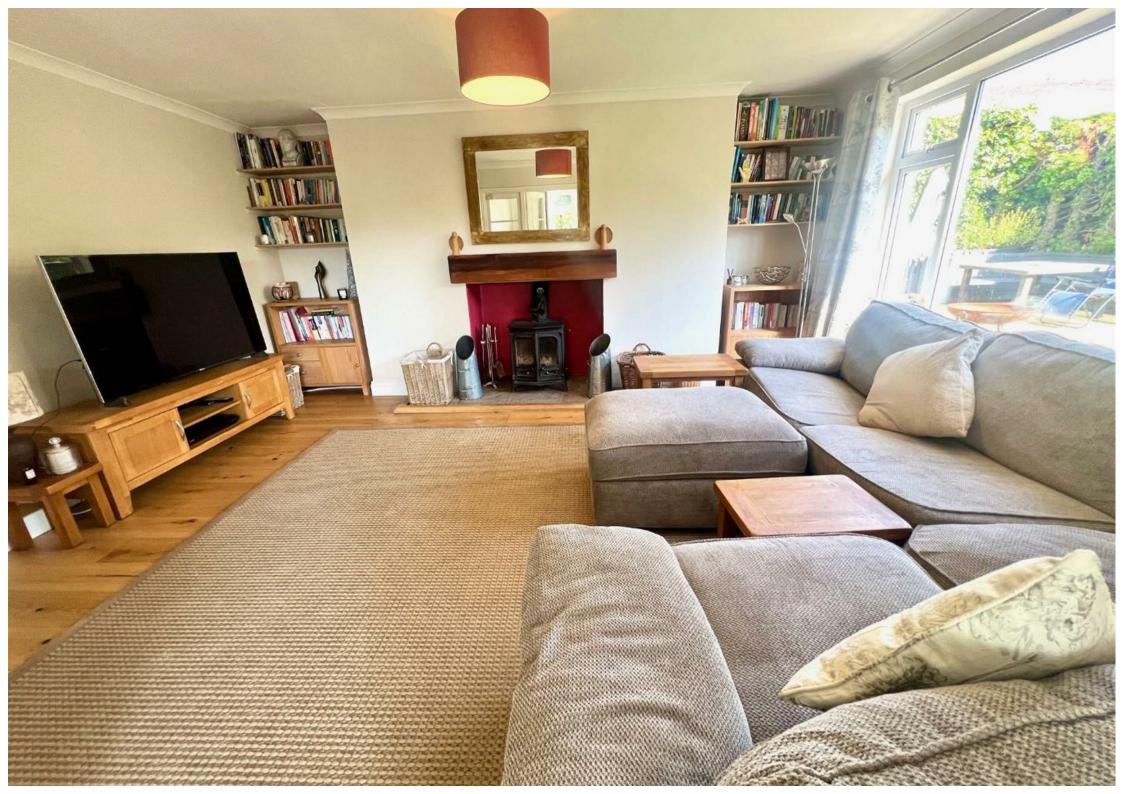

The ground floor entrance hall welcomes you in to this special home with views out across beautiful sweeping fields, the large lounge has a feature fireplace with a multi fuel stove, with glazed french doors leading into a bright and spacious dining room/study.