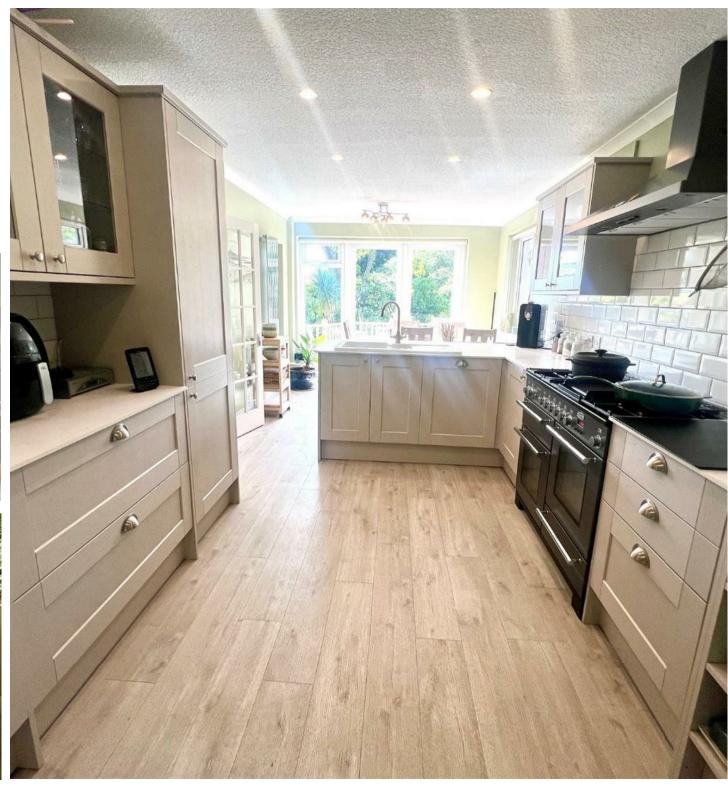

There is a superb open plan fully fitted kitchen and casual dining room that also has amazing views out across the South facing fields, there is also a separate utility room and a basement for storage.