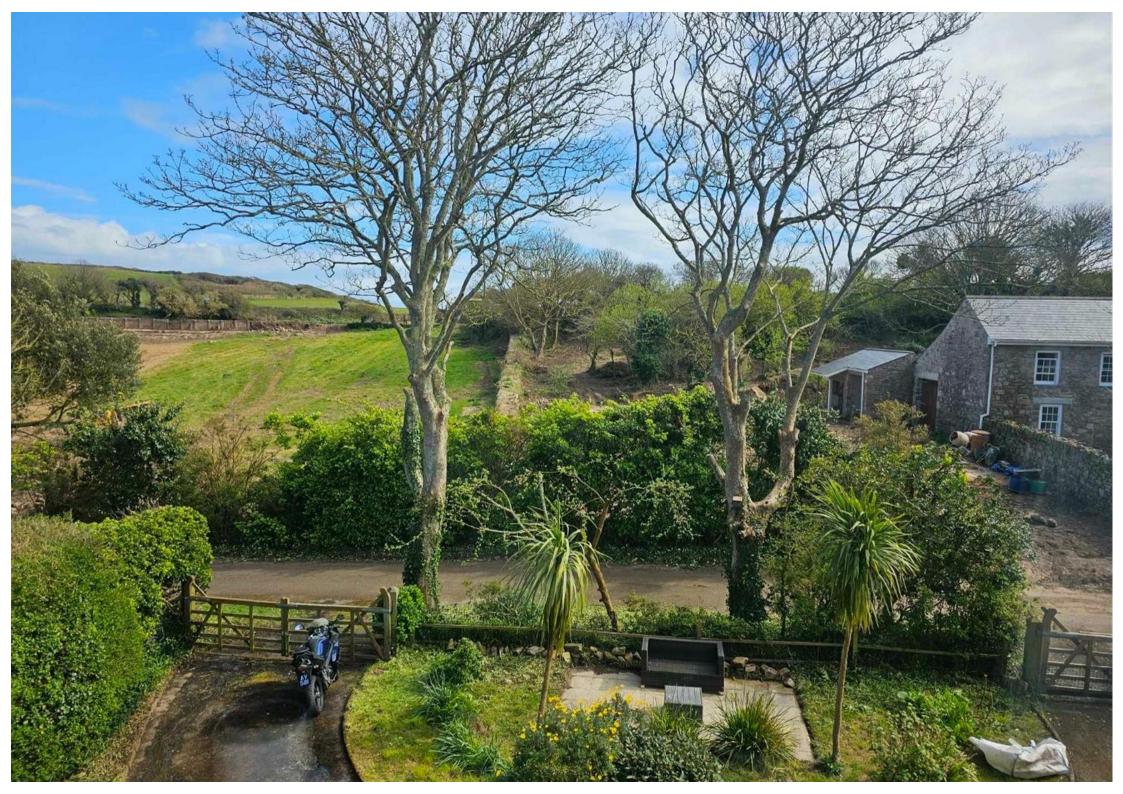

The first floor has three double bedrooms all with wonderful rural views out to the fields and two bathrooms. There is also a large garage attached to the house, the home benefits from gardens to the front with an in and out curved driveway and secluded gardens to the rear.

There is also a large 10m x 30m allotment opposite the property which currently has fruit trees, vegetable beds and a greenhouse.

This property has to be seen to be fully appreciated!

1,8 m²

———
Store Room
6,4 m²