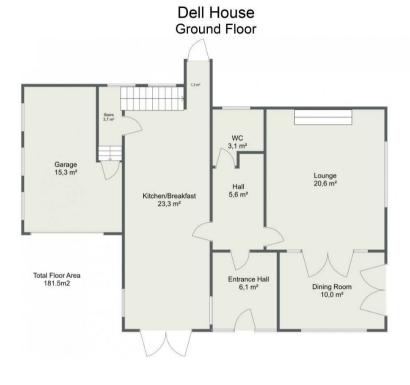

The ground floor entrance hall welcomes you in to this special home with views out across beautiful sweeping fields, the large lounge has a feature fireplace with a multi fuel stove, with glazed french doors leading into a bright and spacious dining room/study.

There is a superb open plan fully fitted kitchen and casual dining room that also has amazing views out across the South facing fields, there is also a separate utility room and a basement for storage.

The first floor has three double bedrooms all with wonderful rural views out to the fields and two bathrooms. There is also a large garage attached to the house, the home benefits from gardens to the front with an in and out curved driveway and secluded gardens to the rear.