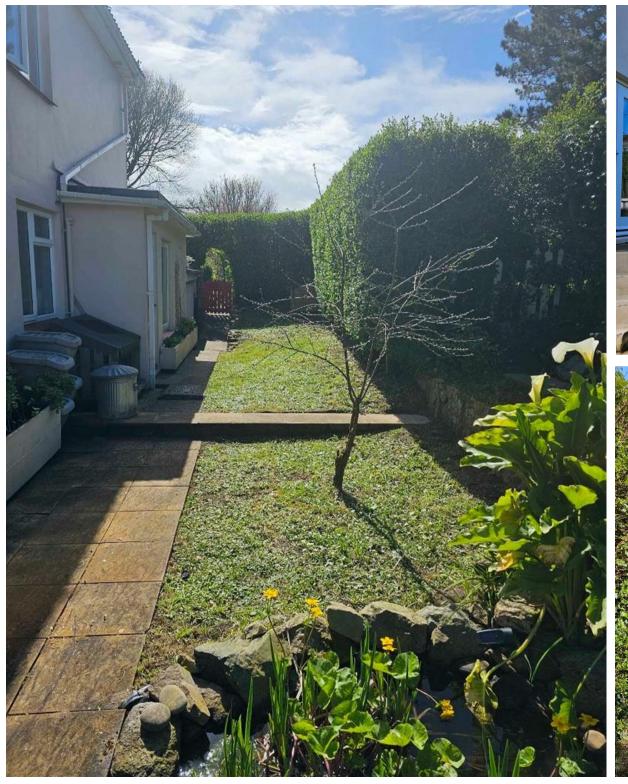

The first floor has three double bedrooms all with wonderful rural views out to the fields and two bathrooms. There is also a large garage attached to the house, the home benefits from gardens to the front with an in and out curved driveway and secluded gardens to the rear.

There is also a large 10m x 30m allotment opposite the property which currently has fruit trees, vegetable beds and a greenhouse.

This property has to be seen to be fully appreciated!

1,8 m²

———
Store Room
6,4 m²