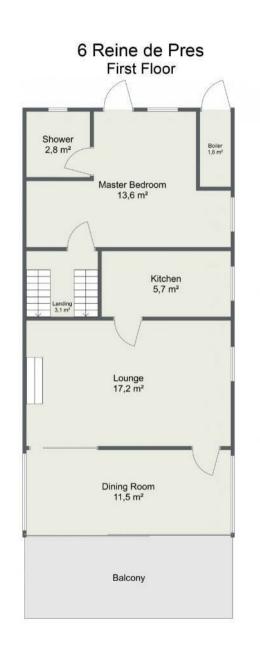

The second floor has a master bedroom with a shower en-suite, then up 6 steps to a lounge with a feature granite fireplace, a fully fitted kitchen then through to a conservatory/dining room, and out onto a balcony with stunning sea views.