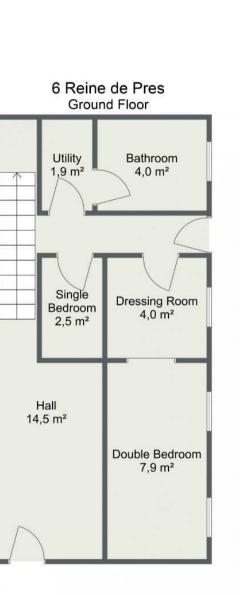

Reine de Pres, Alderney €380,000 

A beautiful 3 bedroom Beach house, with amazing sea views out to Braye Bay and the harbour.

The house is nestled into a private estate, in a prime location, the ground floor has a double bedroom, with a small single bedroom, and superb new house bathroom, one further room, for various uses, with separate entrance to main house.