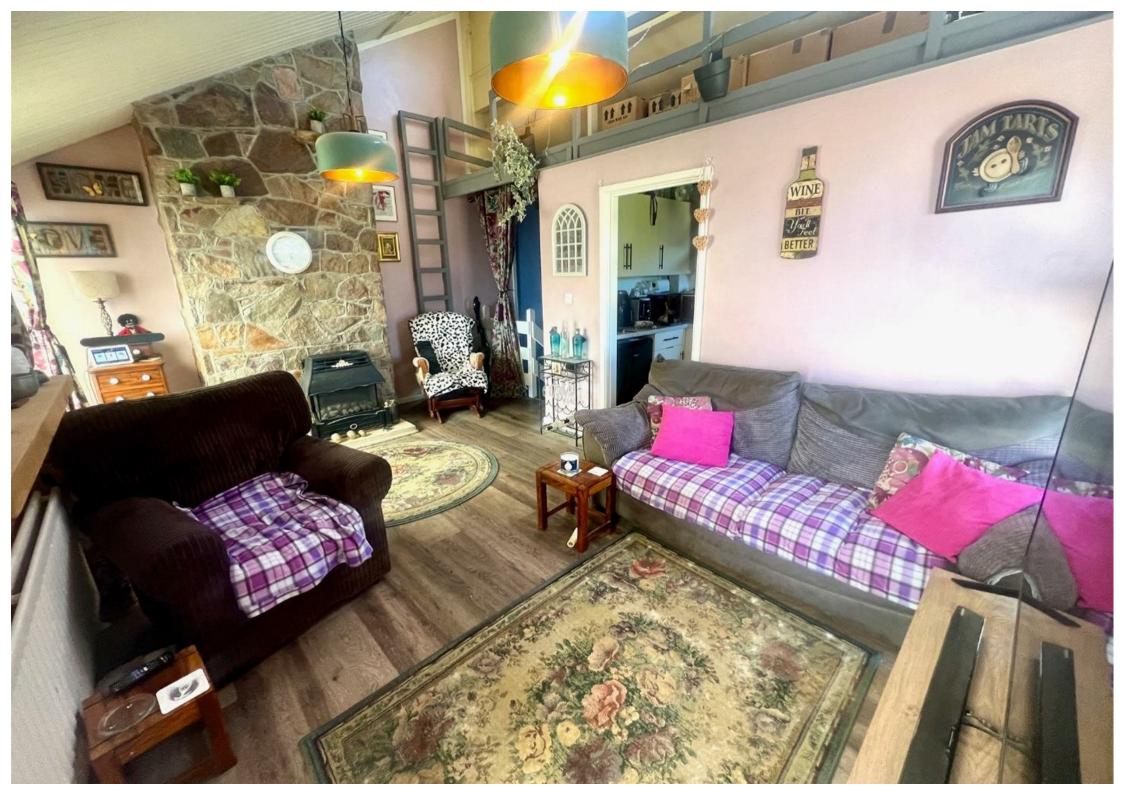

The second floor has a master bedroom with a shower en-suite, then up 6 steps to a lounge with a feature granite fireplace, a fully fitted kitchen then through to a conservatory/dining room, and out onto a balcony with stunning sea views.