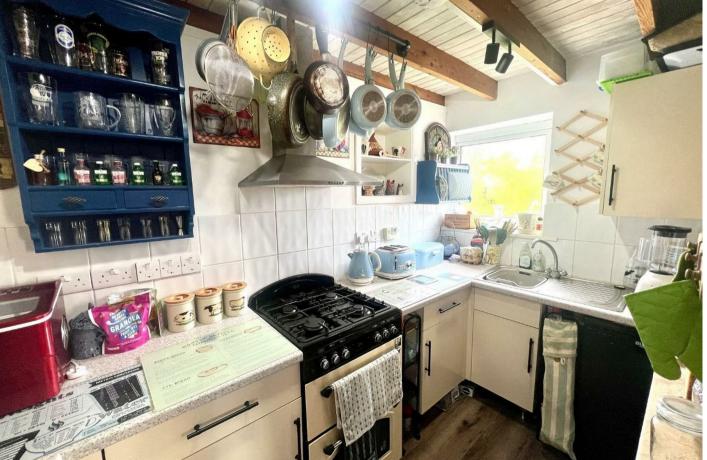

The second floor has a master bedroom with a shower en-suite, then up 6 steps to a lounge with a feature granite fireplace, a fully fitted kitchen then through to a conservatory/dining room, and out onto a balcony with stunning sea views.