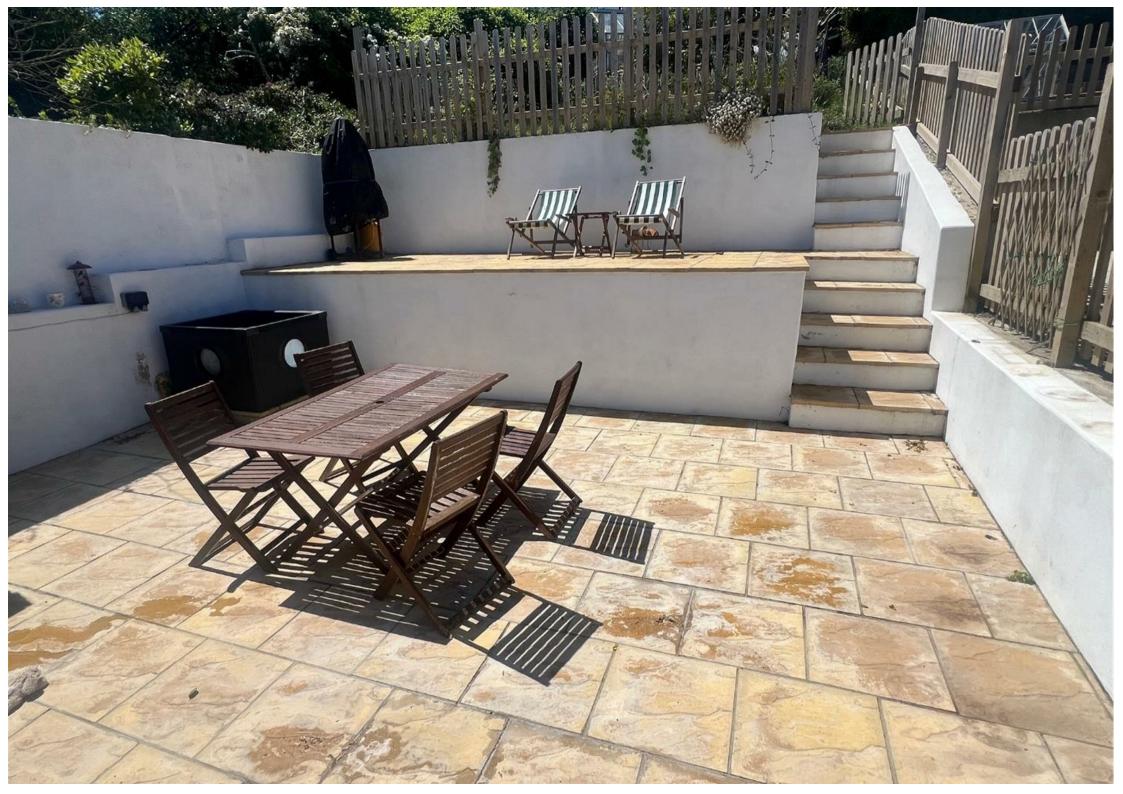

The House has the benefit of a front garden and a rear garden which has jest recently been terraced to create a fabulous outside el fresco area, and a garden further above.

The house has a garage, and is fully double glazed, and has an oil fired central heating system plus parking space.