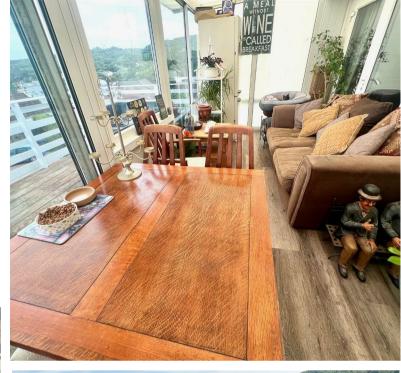

The second floor has a master bedroom with a shower en-suite, then up 6 steps to a lounge with a feature granite fireplace, a fully fitted kitchen then through to a conservatory/dining room, and out onto a balcony with stunning sea views.