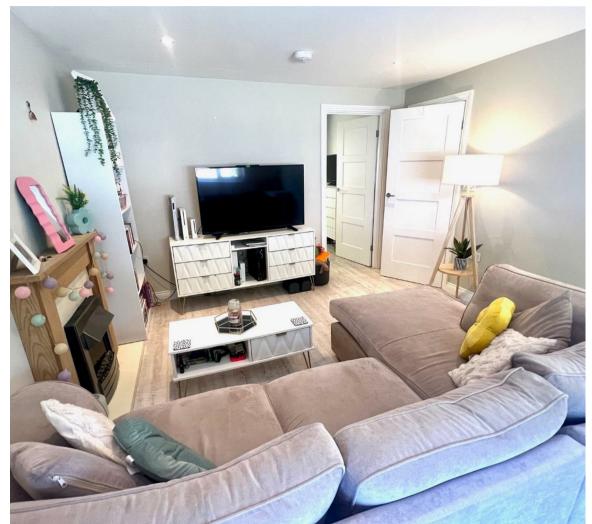

The lounge is large and very bright due to the South facing position, there are two double bedrooms, and a beautifully designed bathroom.

The apartment is fully double glazed, and benefits from an oil fired central heating system