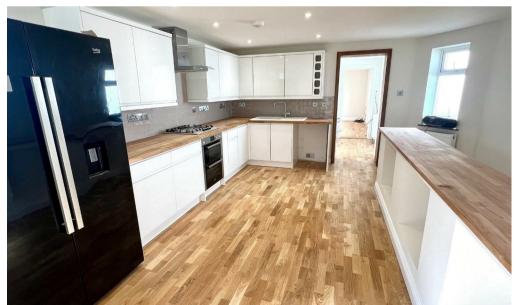

**4a Les Mouriaux | Alderney | GY9 3UY** €295,000

A two bedroomed house located in a peaceful private estate.

This property has been totally renovated to a high standard throughout.

The property consists on the first floor of a large open plan lounge, dining room and fully fitted kitchen. The lounge has a feature multi-fuel stove and sliding doors out onto a large balcony. Also on this floor is a large double bedroom and house shower room.