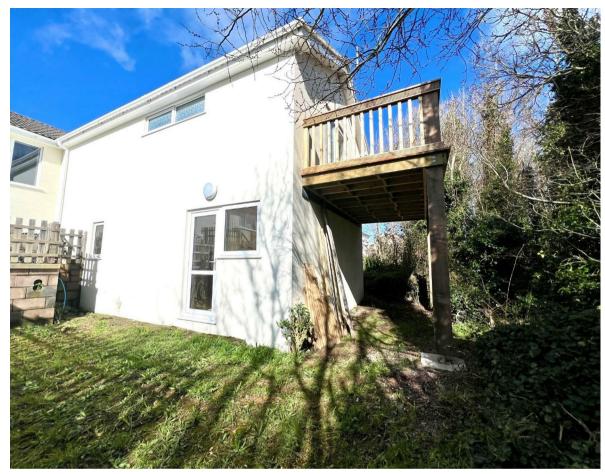

The ground floor has a large double bedroom. Externally is a secluded garden.

The house is within a 5 minute walk to the town of St Anne, shops, bars and restaurants.

The property is fully double glazed and has an oil fired central heating system.