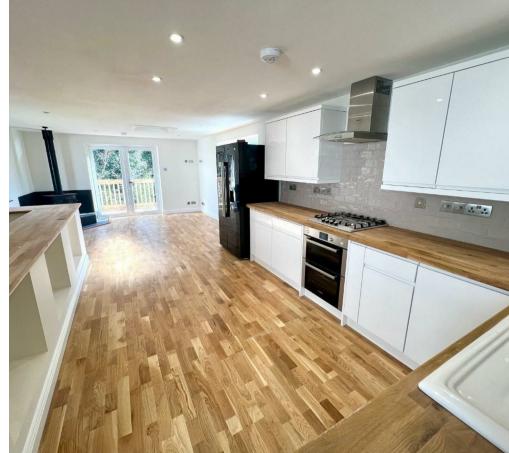

**4a Les Mouriaux | Alderney | GY9 3UY** €295,000

A two bedroomed house located in a peaceful private estate.

This property has been totally renovated to a high standard throughout.

The property consists on the first floor of a large open plan lounge, dining room and fully fitted kitchen. The lounge has a feature multi-fuel stove and sliding doors out onto a large balcony. Also on this floor is a large double bedroom and house shower room.