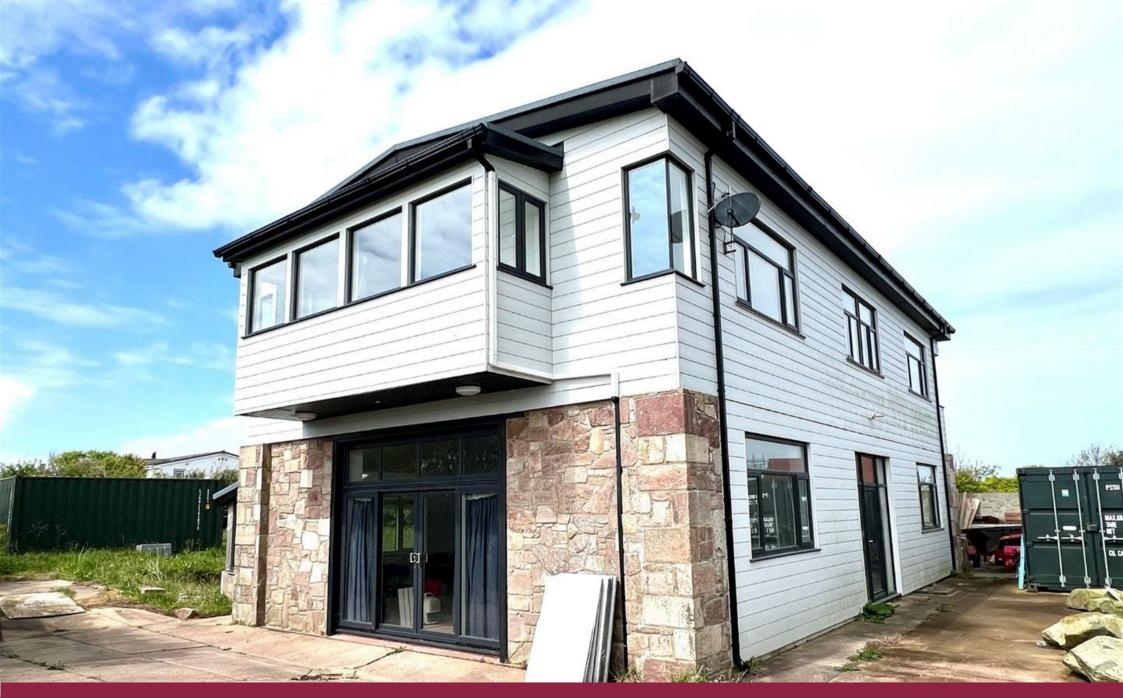

## Ferrero

A contemporary granite fronted 5 bedroom detached house with large light rooms with high ceilings, set in it's own private level grounds, situated on one of the highest points of the island, with amazing 360 degree views from the harbour and Braye bay to the North and the French coast to the South.

The first floor has a large triple aspect living room, cloak room, and four double bedrooms and two bathrooms, one en-suite to the master bedroom, all with sea views.

The property is fully double glazed and has an oil fired central underfloor heating system.