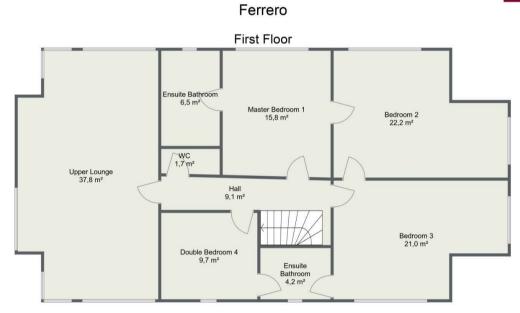

The first floor has a large triple aspect living room, cloak room, and four double bedrooms and two bathrooms, one en-suite to the master bedroom, all with sea views.

The property is fully double glazed and has an oil fired central underfloor heating system.