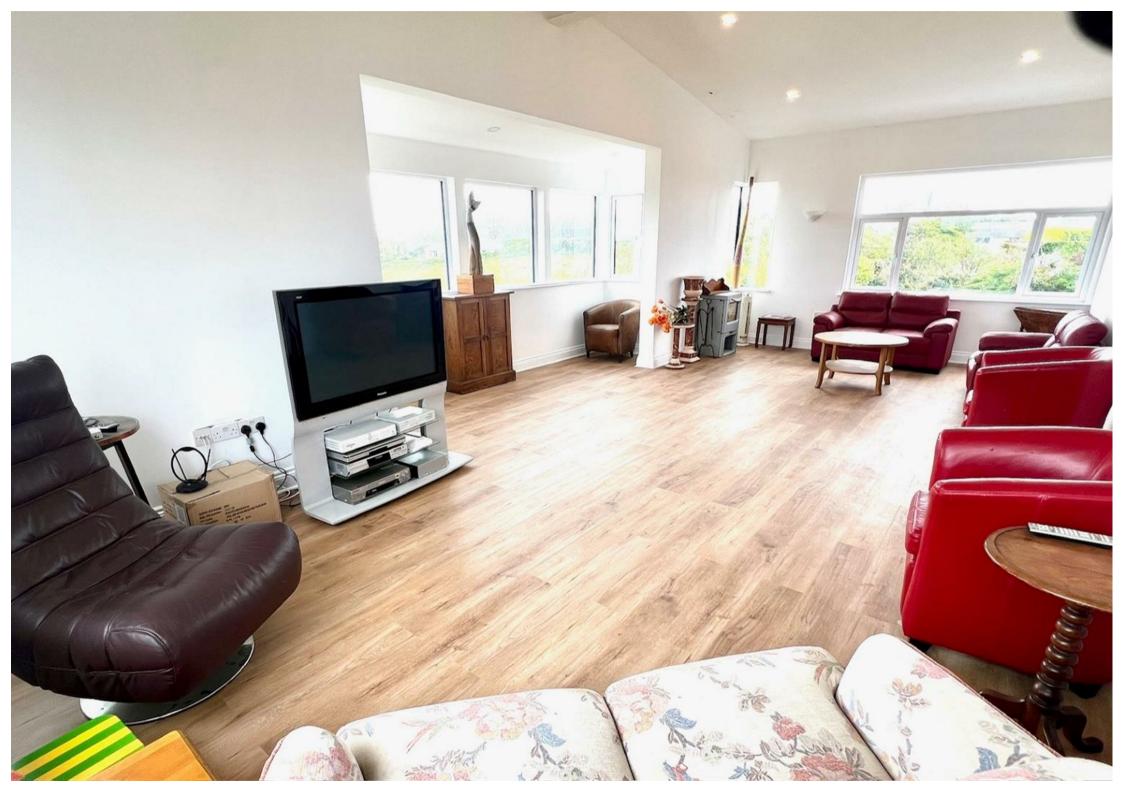

The first floor has a large triple aspect living room, cloak room, and four double bedrooms and two bathrooms, one en-suite to the master bedroom, all with sea views.

The property is fully double glazed and has an oil fired central underfloor heating system.