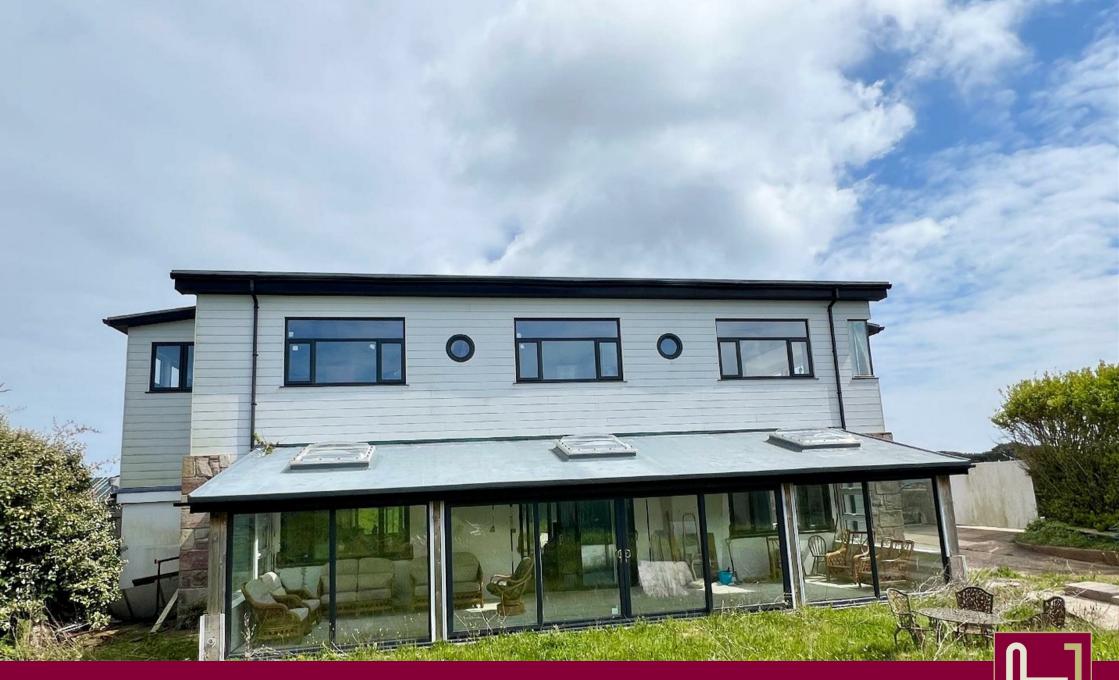

## Ferrero

A contemporary granite fronted 5 bedroom detached house with large light rooms with high ceilings, set in it's own private level grounds, situated on one of the highest points of the island, with amazing 360 degree views from the harbour and Braye bay to the North and the French coast to the South.

The house totals just over 3,000 sq ft laid out on two floors, the ground floor has a very large open plan living room, dining area and kitchen, an amazing large conservatory, a double bedroom and a bathroom, plus utility rooms, and a workshop.

The first floor has a large triple aspect living room, cloak room, and four double bedrooms and two bathrooms, one en-suite to the master bedroom, all with sea views.

The property is fully double glazed and has an oil fired central underfloor heating system.