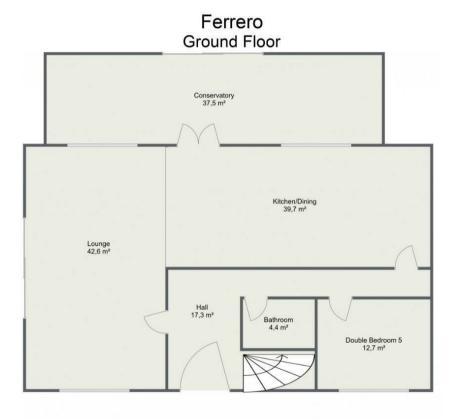

The house totals just over 3,000 sq ft laid out on two floors, the ground floor has a very large open plan living room, dining area and kitchen, an amazing large conservatory, a double bedroom and a bathroom, plus utility rooms, and a workshop.