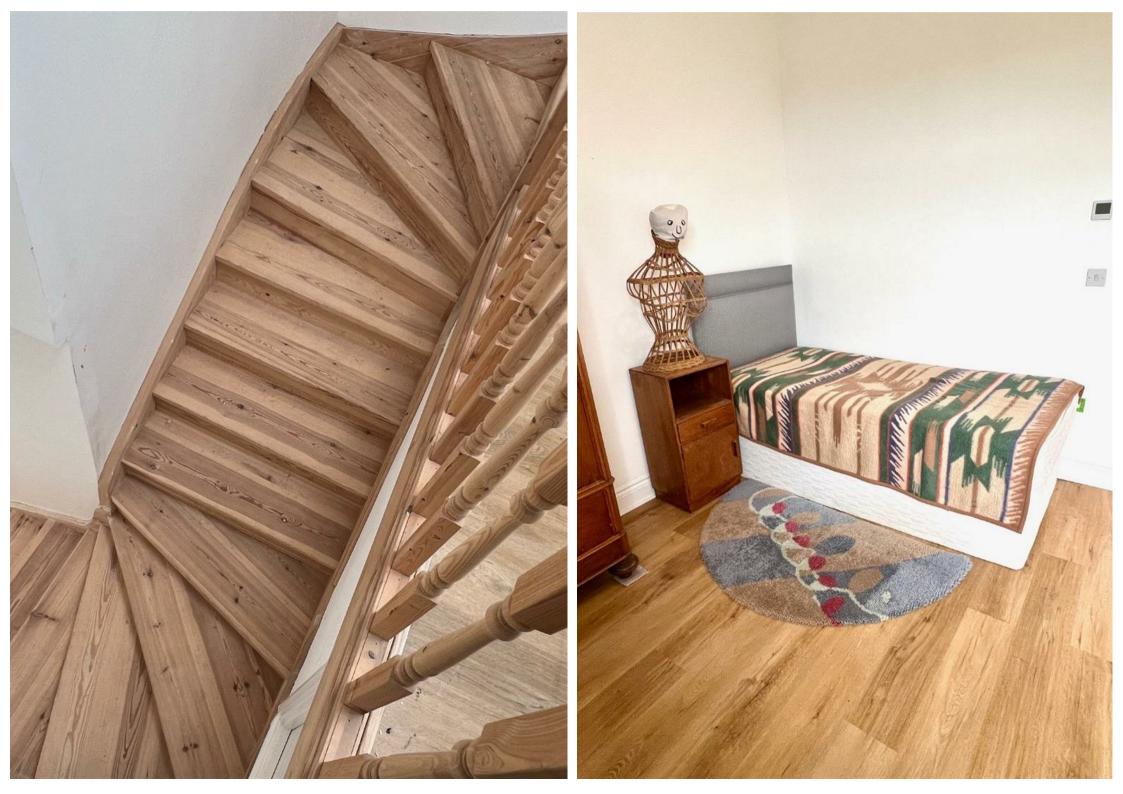

The house totals just over 3,000 sq ft laid out on two floors, the ground floor has a very large open plan living room, dining area and kitchen, an amazing large conservatory, a double bedroom and a bathroom, plus utility rooms, and a workshop.

The first floor has a large triple aspect living room, cloak room, and four double bedrooms and two bathrooms, one en-suite to the master bedroom, all with sea views.

The property is fully double glazed and has an oil fired central underfloor heating system.