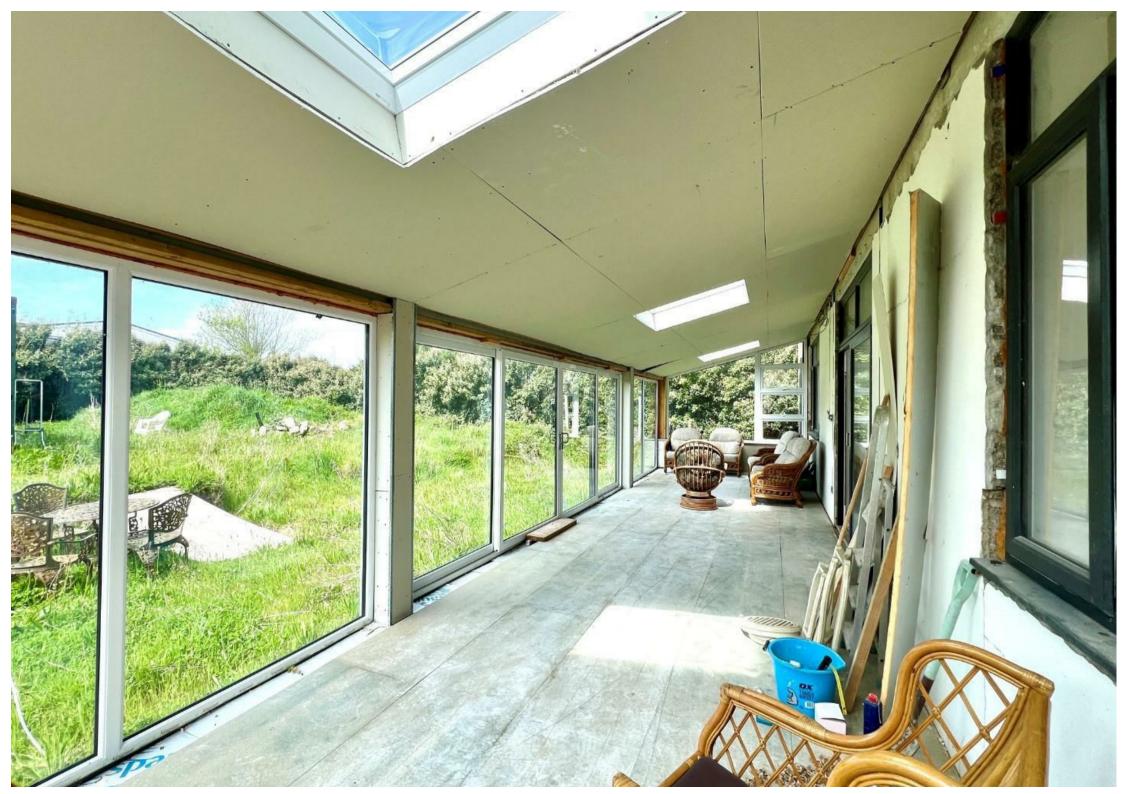

The house totals just over 3,000 sq ft laid out on two floors, the ground floor has a very large open plan living room, dining area and kitchen, an amazing large conservatory, a double bedroom and a bathroom, plus utility rooms, and a workshop.