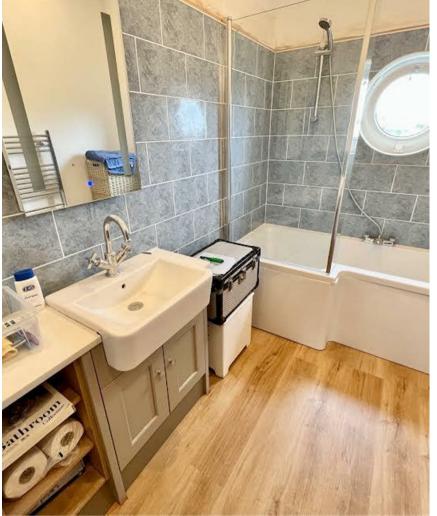

The house totals just over 3,000 sq ft laid out on two floors, the ground floor has a very large open plan living room, dining area and kitchen, an amazing large conservatory, a double bedroom and a bathroom, plus utility rooms, and a workshop.

The first floor has a large triple aspect living room, cloak room, and four double bedrooms and two bathrooms, one en-suite to the master bedroom, all with sea views.

The property is fully double glazed and has an oil fired central underfloor heating system.