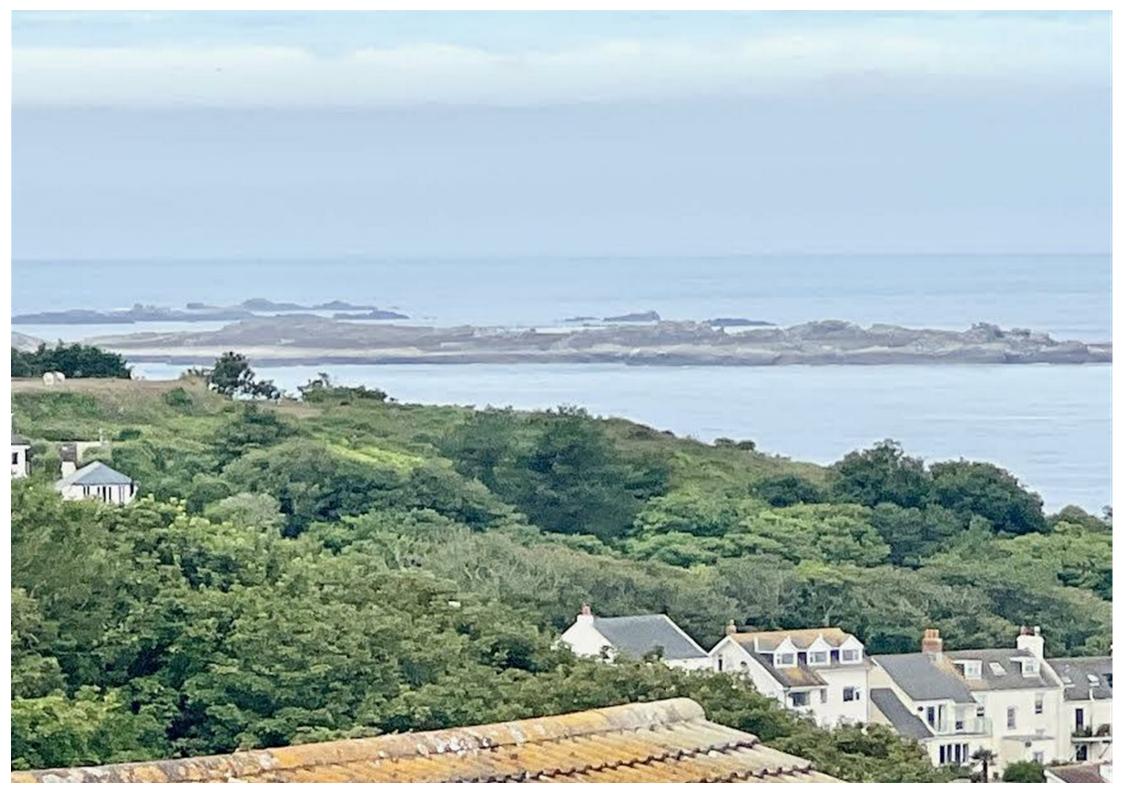

## Ferrero

A contemporary granite fronted 5 bedroom detached house with large light rooms with high ceilings, set in it's own private level grounds, situated on one of the highest points of the island, with amazing 360 degree views from the harbour and Braye bay to the North and the French coast to the South.