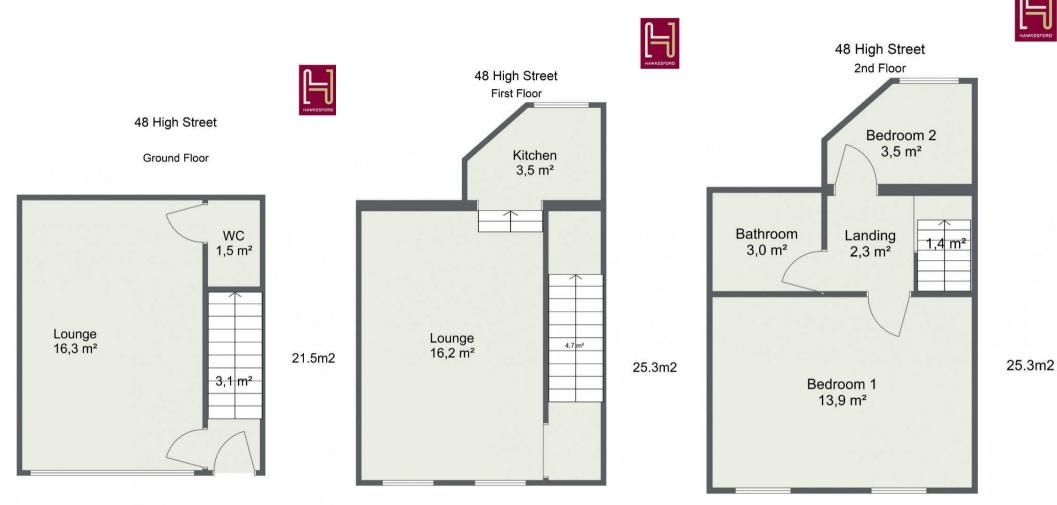

NOW REDUCED A delightful 2 bedroom apartment with commercial space at street level.

The property is located in the heart of St. Anne, only a 3 minute walk to sops bars and restaurants.

The property has the potential for a small shop outlet on the ground floor, with a  $\ensuremath{\mathsf{w/c}}\xspace$  .

The property consists of a large open plan room with an amazing large bay window, perfect for a shop front and display of goods.

The first floor consists of a large open plan lounge dining room, with a hall through to a fully fitted kitchen.

The second floor has a large master double bedroom, through to a brightly lit hall to a second double bedroom and a bathroom.

The property has an oil fired central heating system.

1 The Hughes, 24 - 26 Swan Street, Warwick, CV34 4BJ warwick@hawkesford.co.uk o1926 411 480 www.hawkesford.co.uk