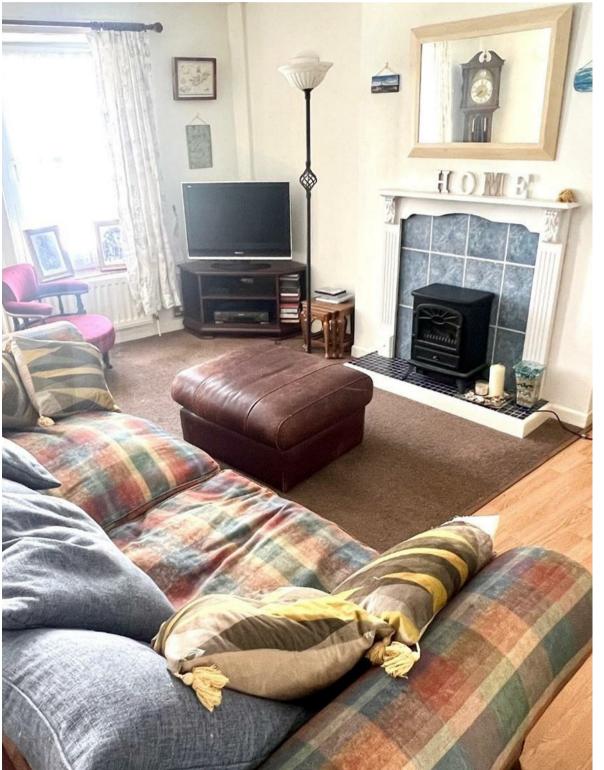

The property consists of a large open plan room with an amazing large bay window, perfect for a shop front and display of goods.

The first floor consists of a large open plan lounge dining room, with a hall through to a fully fitted kitchen.