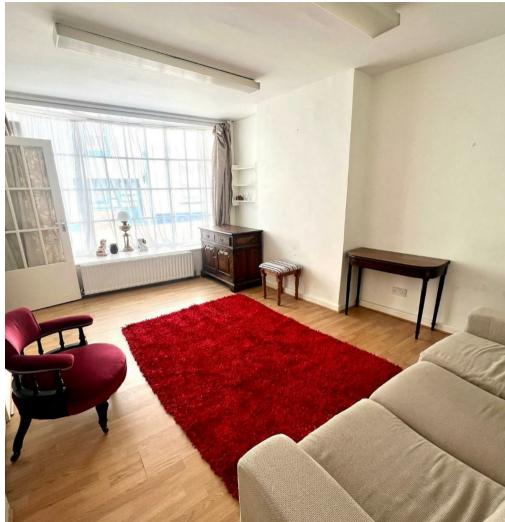

The property consists of a large open plan room with an amazing large bay window, perfect for a shop front and display of goods.

The first floor consists of a large open plan lounge dining room, with a hall through to a fully fitted kitchen.