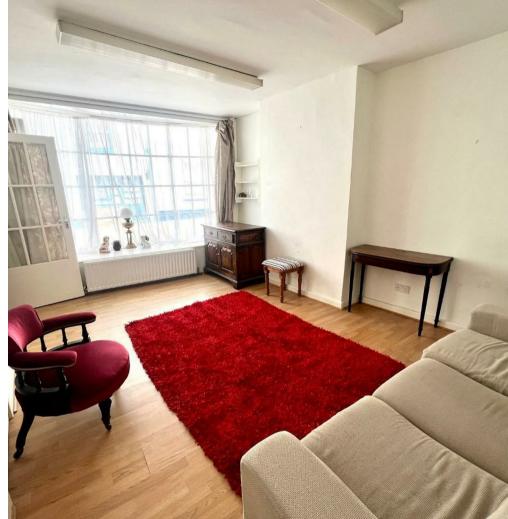

The property consists of a large open plan room with an amazing large bay window, perfect for a shop front and display of goods.

The first floor consists of a large open plan lounge dining room, with a hall through to a fully fitted kitchen.