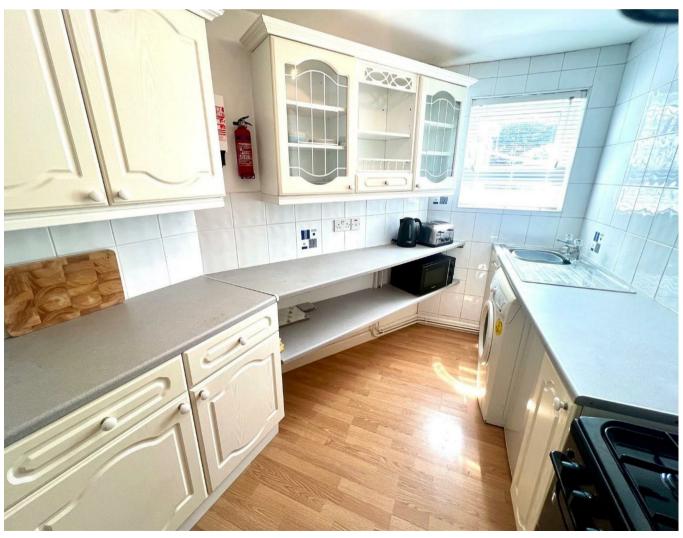

The property consists of a large open plan room with an amazing large bay window, perfect for a shop front and display of goods.

The first floor consists of a large open plan lounge dining room, with a hall through to a fully fitted kitchen.