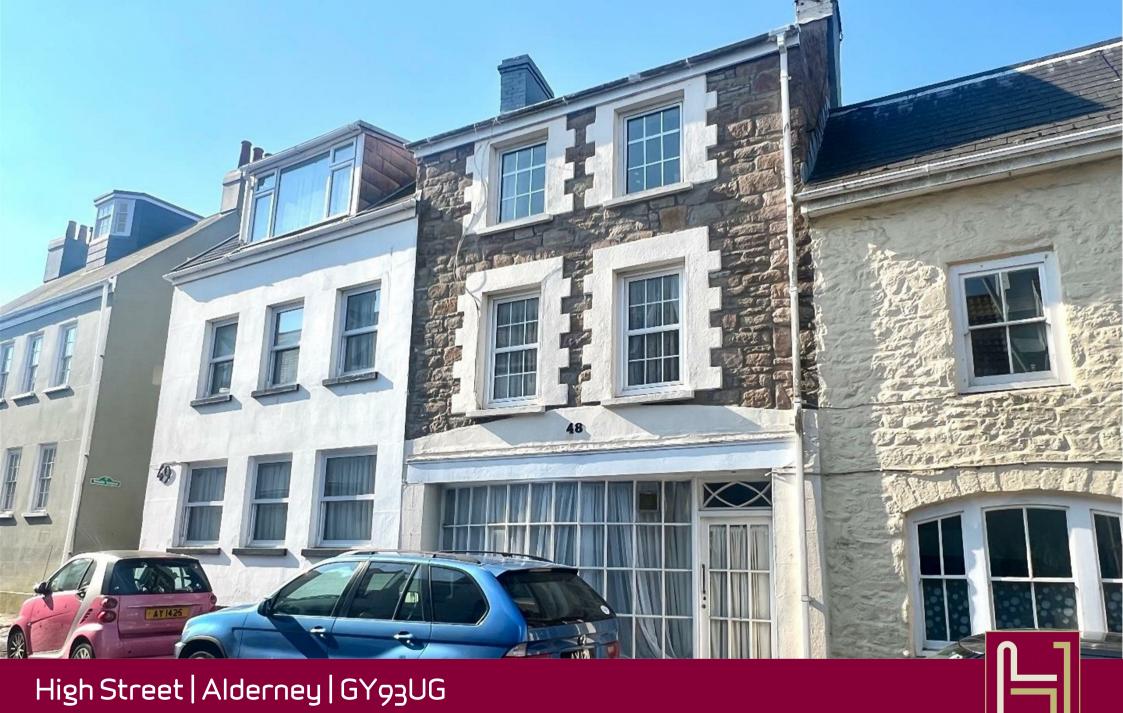

HAWKESFORD

€210,000

A delightful a bedroom apartment with commercial space at street level.

The property is located in the heart of St. Anne, only a 3 minute walk to sops bars and restaurants.

The property has the potential for a small shop outlet on the ground floor, with a w/c.

The property consists of a large open plan room with an amazing large bay window, perfect for a shop front and display of goods.

The first floor consists of a large open plan lounge dining room, with a hall through to a fully fitted kitchen.