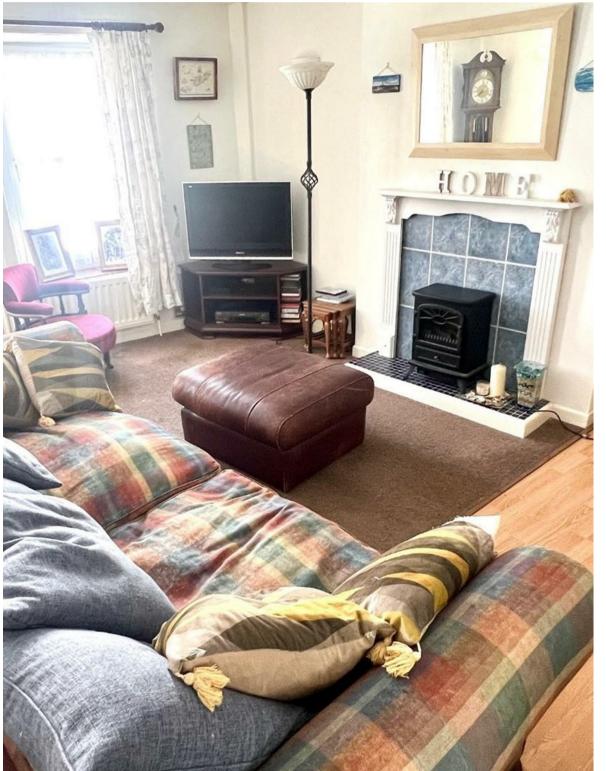

The property consists of a large open plan room with an amazing large bay window, perfect for a shop front and display of goods.

The first floor consists of a large open plan lounge dining room, with a hall through to a fully fitted kitchen.