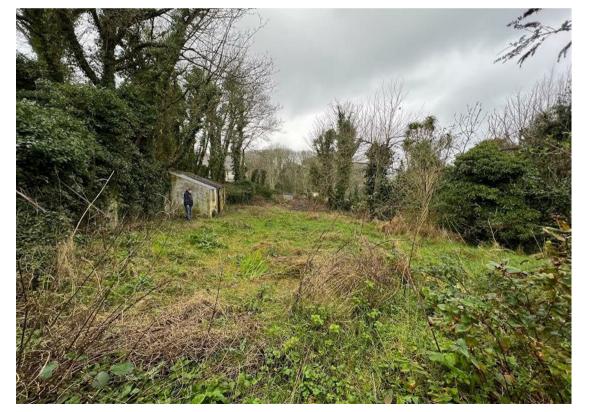

## Plot Building Land at La Pre | Guernsey | GY9 3XA

Building Land for Sale.

A large plot of land (1,260 m2) La Pre, located at the top of La Vallee, positioned on the outskirts of the town of St. Anne.

The site is only a 5 minute walk to shops, bars and restaurants, in the main town and Victoria street.

The site is nestled in a rural woodland area, and has potential to accommodate 2 to 3 buildings.

1 The Hughes, 24 - 26 Swan Street, Warwick, CV34 4BJ warwick@hawkesford.co.uk 01926 411 480 www.hawkesford.co.uk