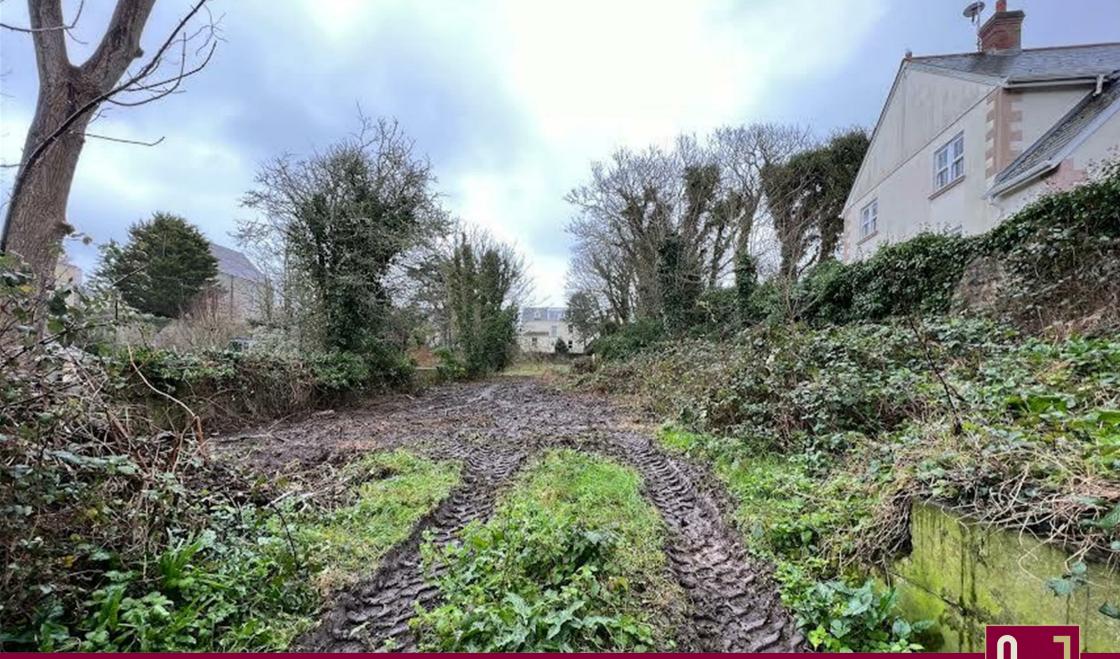

## Plot Building Land at La Pre | Guernsey | GY9 3XA

Building Land for Sale.

A large plot of land (1,260 m2) La Pre, located at the top of La Vallee, positioned on the outskirts of the town of St. Anne.

The site is only a 5 minute walk to shops, bars and restaurants, in the main town and Victoria street.

The site is nestled in a rural woodland area, and has potential to accommodate 2 to 3 buildings.

1 The Hughes, 24 - 26 Swan Street, Warwick, CV34 4BJ warwick@hawkesford.co.uk 01926 411 480 www.hawkesford.co.uk