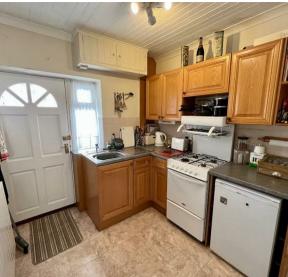

The house has an oil fired central heating system, and a small terrace garden to the rear.