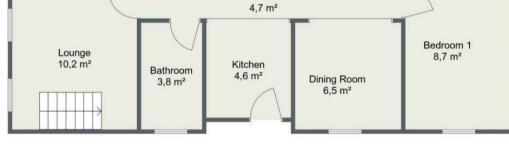

## Jade House

Total Area 50.8m2

Ground Floor 40.2m2

First Floor 10.6m2

**HAWKESFORD** 

1 The Hughes, 24 - 26 Swan Street, Warwick, CV<sub>3</sub>4 4BJ warwick ahawkesford.co.uk

o1926 411 480 www.hawkesford.co.uk