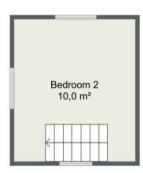

## Jade House

Total Area 50.8m2

Ground Floor 40.2m2

First Floor 10.6m2

**HAWKESFORD** 

1 The Hughes, 24 - 26 Swan Street, Warwick, CV<sub>3</sub>4 4BJ warwick ahawkesford.co.uk

o1926 411 480 www.hawkesford.co.uk