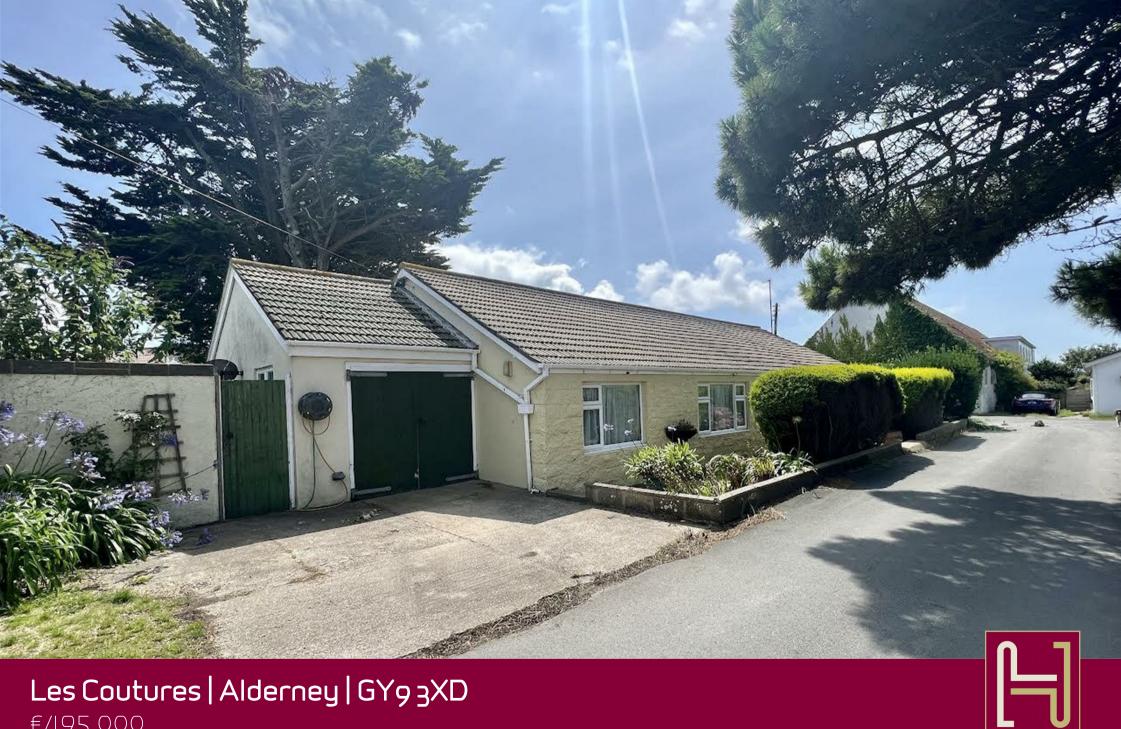

€495,000

A delightful bungalow set in a quiet location, just a five minute walk into the town of St. Anne.

This property has 4 double bedrooms (one with en-suite bathroom) and a house bathroom. An open plan lounge and dining room, The bungalow is fully centrally heated and double glazed, and has a very large loft which is floored out.

A garage, with a laundry room behind, a 15m x 3m garden shed. There is a fully fitted kitchen with space for a casual dining table. The rear garden is large mainly laid to lawn with a magnificent pine tree and shrub borders.