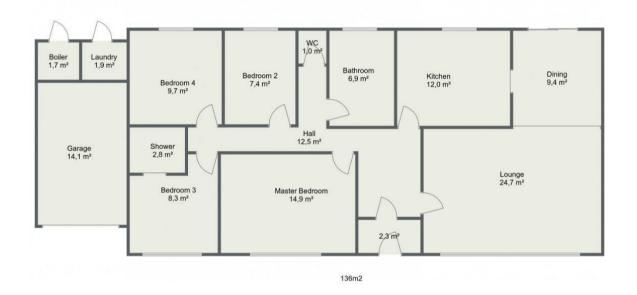

€495,000

A delightful bungalow set in a quiet location, just a five minute walk into the town of St. Anne.

This property has 4 double bedrooms (one with en-suite bathroom) and a house bathroom. An open plan lounge and dining room, The bungalow is fully centrally heated and double glazed, and has a very large loft which is floored out.

A garage, with a laundry room behind, a 15m x 3m garden shed. There is a fully fitted kitchen with space for a casual dining table. The rear garden is large mainly laid to lawn with a magnificent pine tree and shrub borders.