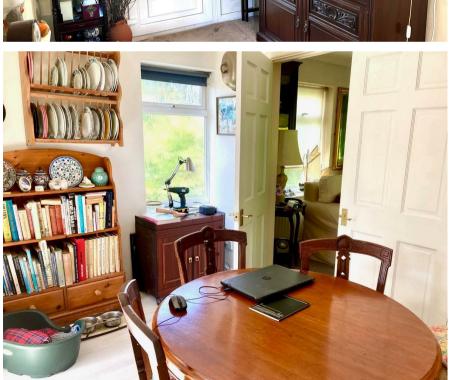

A garage, with a laundry room behind, a 15m x 3m garden shed. There is a fully fitted kitchen with space for a casual dining table. The rear garden is large mainly laid to lawn with a magnificent pine tree and shrub borders.