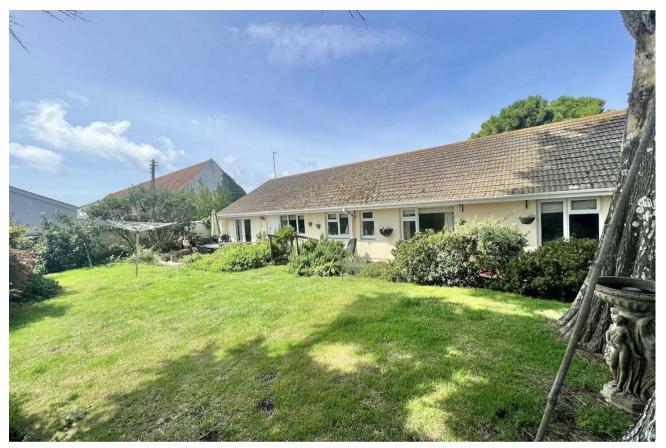

A garage, with a laundry room behind, a 15m x 3m garden shed. There is a fully fitted kitchen with space for a casual dining table. The rear garden is large mainly laid to lawn with a magnificent pine tree and shrub borders.