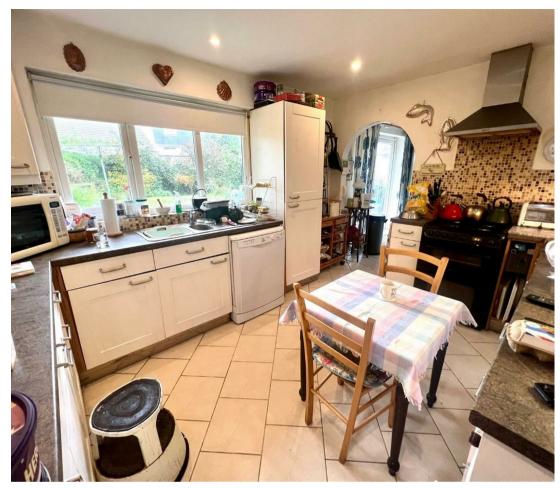

A garage, with a laundry room behind, a 15m x 3m garden shed. There is a fully fitted kitchen with space for a casual dining table. The rear garden is large mainly laid to lawn with a magnificent pine tree and shrub borders.