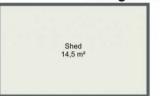

A garage, with a laundry room behind, a 15m x 3m garden shed. There is a fully fitted kitchen with space for a casual dining table. The rear garden is large mainly laid to lawn with a magnificent pine tree and shrub borders.