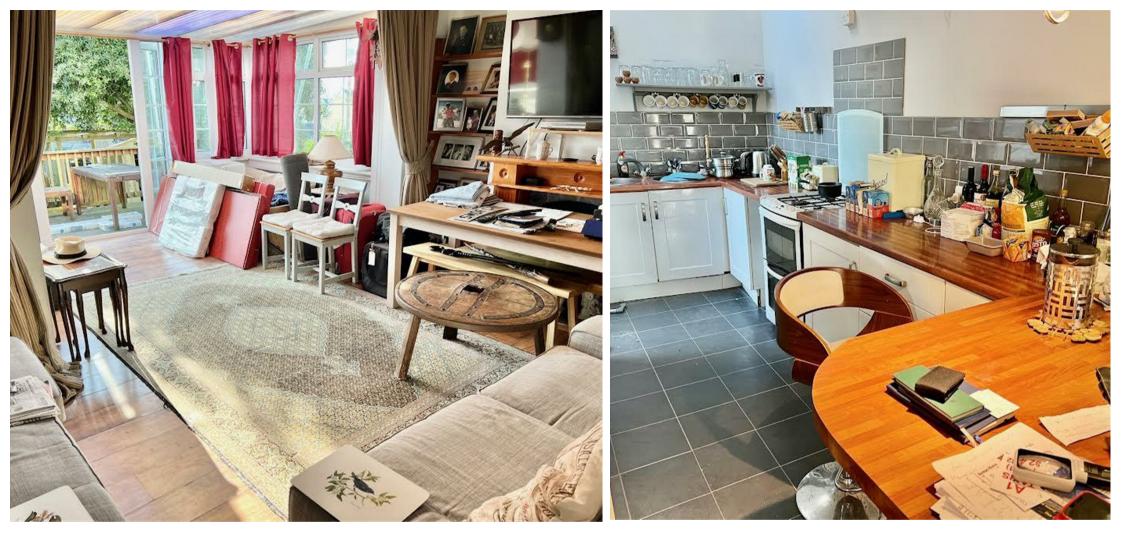

## Simons Way | Alderney | GY93TN

HAWKESFORD

€410,000

A delightful semi detached 4 bedroom town house. Located in the heart of town within a 5 minute walk of shops, restaurants and bars. The house comprises a large open plan lounge/dining room with a conservatory. Through to a large galley style kitchen and casual dining. There are also two double bedrooms on the ground floor.

On the first floor are a further two double bedrooms and a family bathroom.

To the exterior is a large decked sun patio leading down to a small garden with a garage.

The property is double glazed and has an oil fired central heating system.