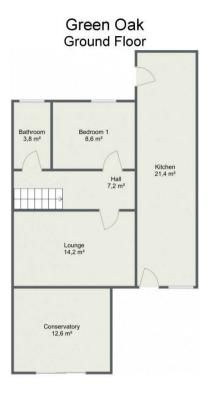

## Simons Way | Alderney | GY93TN

HAWKESFORD

€410,000

A delightful semi detached 4 bedroom town house. Located in the heart of town within a 5 minute walk of shops, restaurants and bars. The house comprises a large open plan lounge/dining room with a conservatory. Through to a large galley style kitchen and casual dining. There are also two double bedrooms on the ground floor.

On the first floor are a further two double bedrooms and a family bathroom.

To the exterior is a large decked sun patio leading down to a small garden with a garage.

The property is double glazed and has an oil fired central heating system.