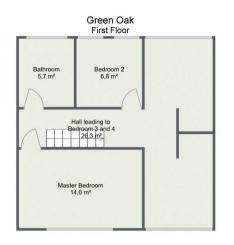

## Simons Way | Alderney | GY93TN

HAWKESFORD

€410,000

A delightful semi detached 4 bedroom town house. Located in the heart of town within a 5 minute walk of shops, restaurants and bars. The house comprises a large open plan lounge/dining room with a conservatory. Through to a large galley style kitchen and casual dining. There are also two double bedrooms on the ground floor.

On the first floor are a further two double bedrooms and a family bathroom.

To the exterior is a large decked sun patio leading down to a small garden with a garage.

The property is double glazed and has an oil fired central heating system.