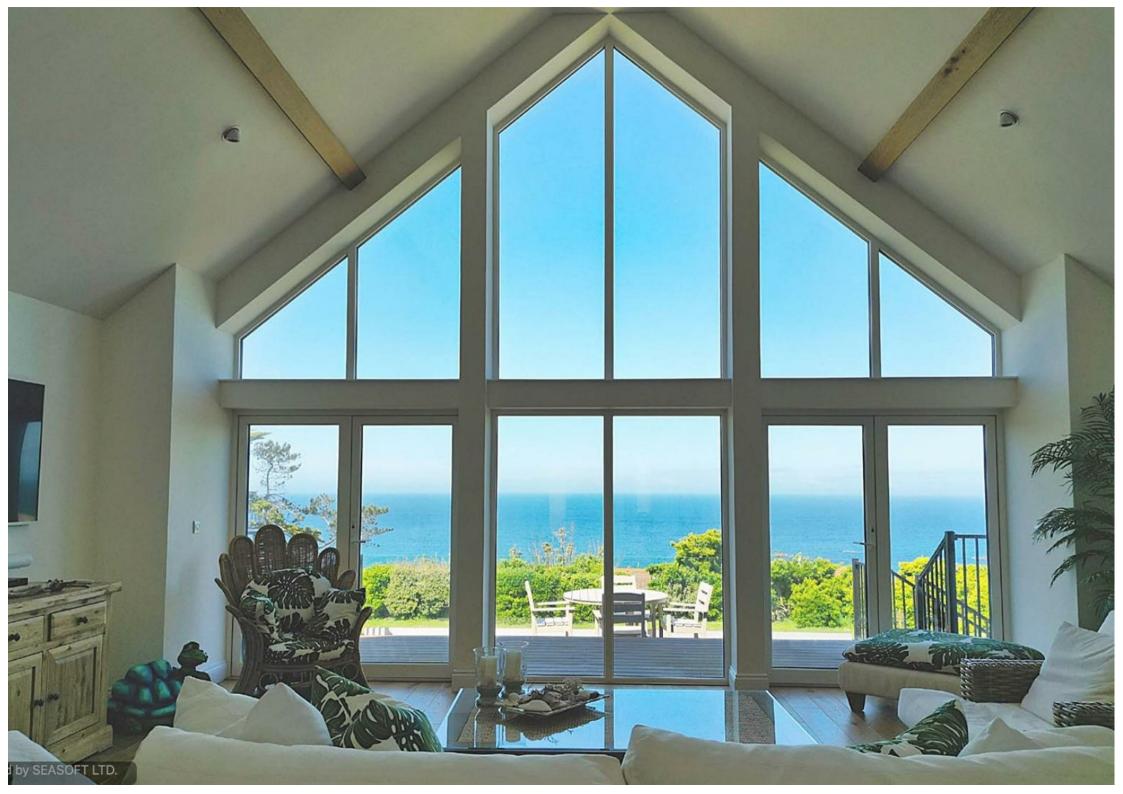

## Starfish

This wonderful new build property sits in an elevated position overlooking Alderney's west coast.

The lounge features a stunning 17ft high vaulted ceiling glazed from floor to ceiling to appreciate the unrivaled panoramic sea views, well manicured and easily maintained grounds.