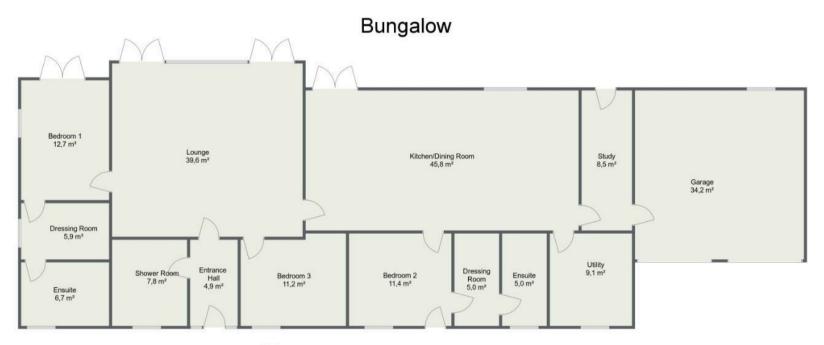

Three double bedrooms, 3 bathrooms, and an integral double garage.

With stunning sea views from this elevated position, this property also benefits from being situated only a short distance from the heart of St Anne's. The proeprty is all on one level, very well insulated and finished to a high standard. Internal viewing is highly recommended to appreciate all that is on offer.