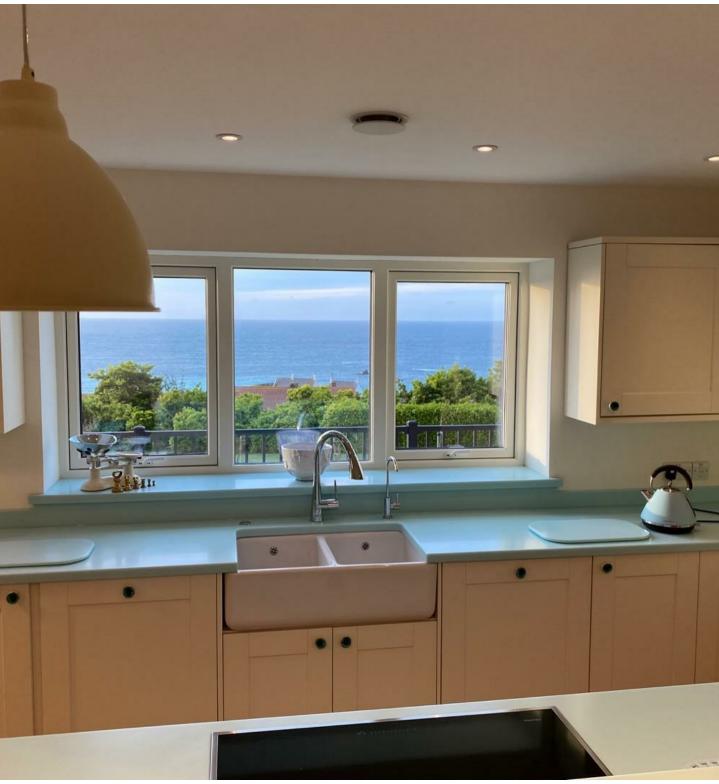

## Starfish

This wonderful new build property sits in an elevated position overlooking Alderney's west coast.

The lounge features a stunning 17ft high vaulted ceiling glazed from floor to ceiling to appreciate the unrivaled panoramic sea views, well manicured and easily maintained grounds.

Three double bedrooms, 3 bathrooms, and an integral double garage.

With stunning sea views from this elevated position, this property also benefits from being situated only a short distance from the heart of St Anne's. The proeprty is all on one level, very well insulated and finished to a high standard. Internal viewing is highly recommended to appreciate all that is on offer.