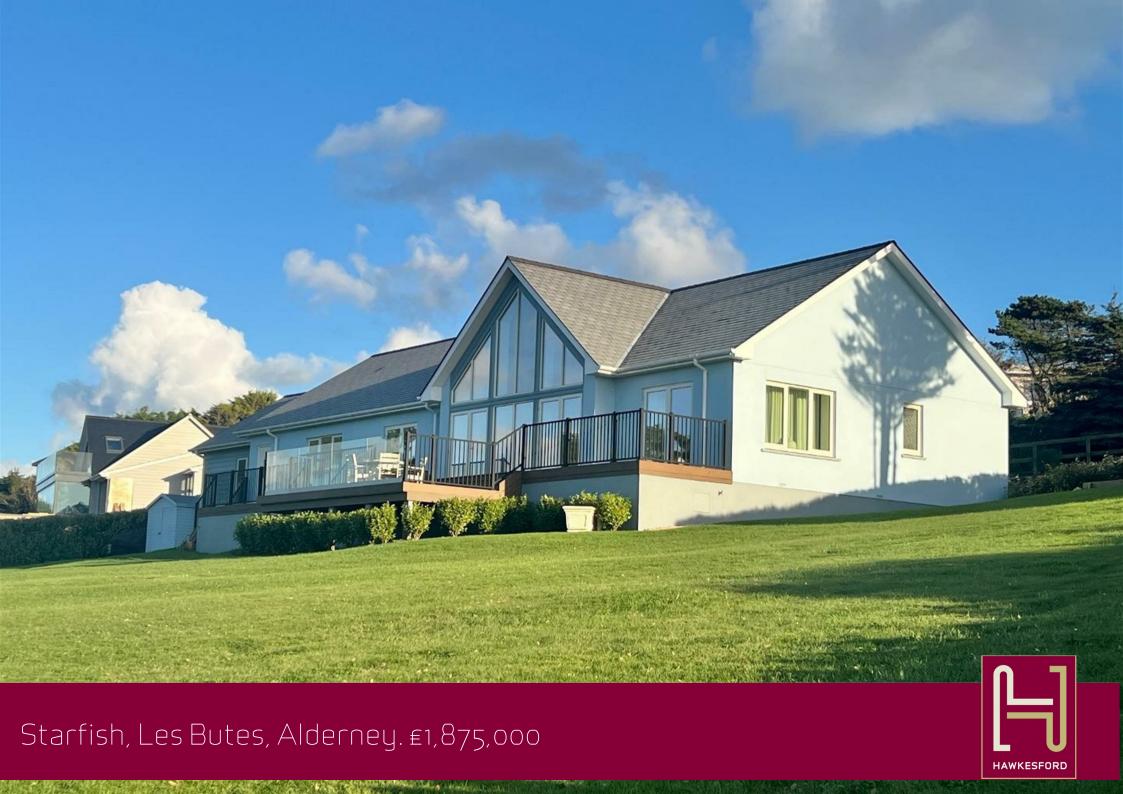

## Starfish

This wonderful new build property sits in an elevated position overlooking Alderney's west coast.

The lounge features a stunning 17ft high vaulted ceiling glazed from floor to ceiling to appreciate the unrivaled panoramic sea views, well manicured and easily maintained grounds.

Three double bedrooms, 3 bathrooms, and an integral double garage.

With stunning sea views from this elevated position, this property also benefits from being situated only a short distance from the heart of St Anne's. The proeprty is all on one level, very well insulated and finished to a high standard. Internal viewing is highly recommended to appreciate all that is on offer.