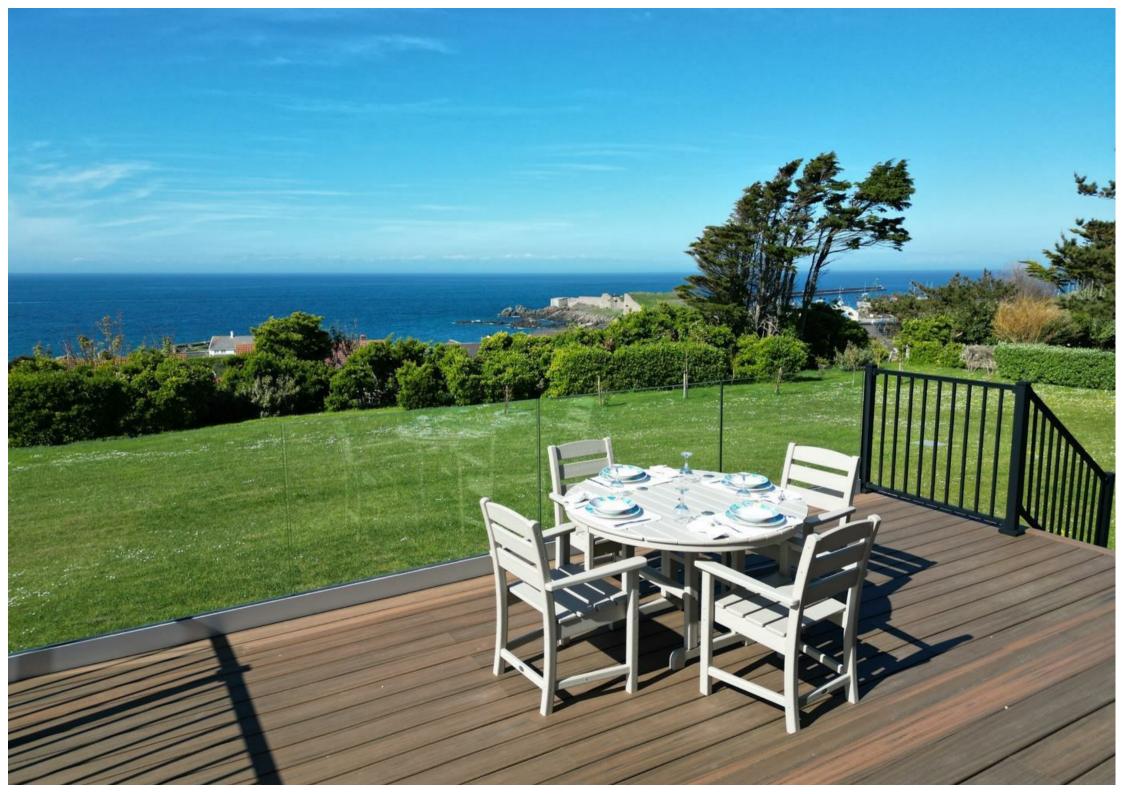

## Starfish

This wonderful new build property sits in an elevated position overlooking Alderney's west coast.

The lounge features a stunning 17ft high vaulted ceiling glazed from floor to ceiling to appreciate the unrivaled panoramic sea views, well manicured and easily maintained grounds.

Three double bedrooms, 3 bathrooms, and an integral double garage.

With stunning sea views from this elevated position, this property also benefits from being situated only a short distance from the heart of St Anne's. The proeprty is all on one level, very well insulated and finished to a high standard. Internal viewing is highly recommended to appreciate all that is on offer.