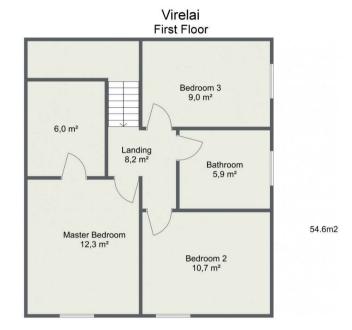

The first floor accommodates three double bedrooms and two bathrooms.

44.1m2

1 The Hughes, 24 - 26 Swan Street, Warwick, CV34 4BJ warwick@hawkesford.co.uk

3,5 m²