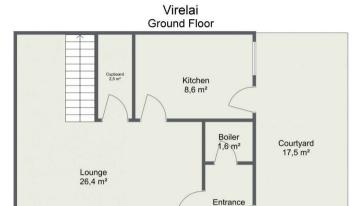

A delightful 3 bedroom town house, located just on the town outskirts, just a 5 minute walk to the shops, bars and restaurants.

The house consists of a large open plan lounge/dining room with a fully fitted kitchen leading out to a courtyard.

The first floor accommodates three double bedrooms and two bathrooms.

44.1m2

1 The Hughes, 24 - 26 Swan Street, Warwick, CV34 4BJ warwick@hawkesford.co.uk

3,5 m²