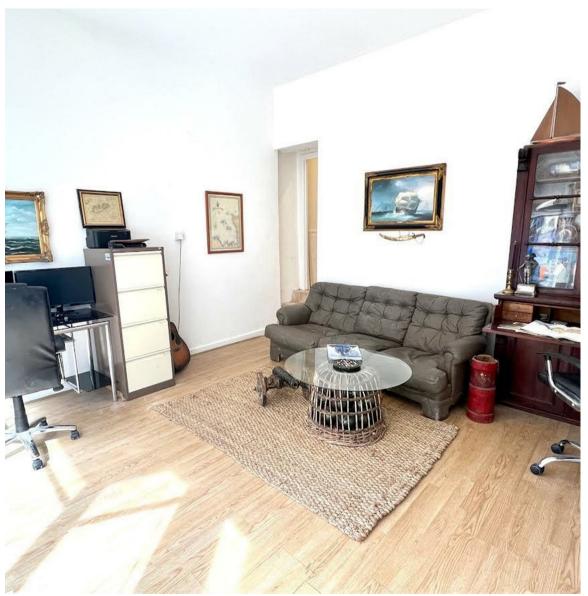

An opportunity to acquire two adjacent shops in the heart of St Annes on the High Street.

The premises offer a choice of options such as offices, shops, storage or developed into individual studios or connected to make a large flat (planning permission approved).

Being south facing, these units benefit from being in a highly sunny location. Each unit is spacious with ground floor, high ceiling and small back rooms that could be used as second office or kitchen. A modern cloakroom with WC installed in each unit.