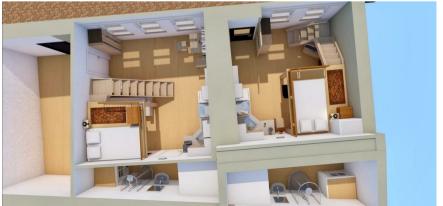

An opportunity to acquire two adjacent shops in the heart of St Annes on the High Street.

The premises offer a choice of options such as offices, shops, storage or developed into individual studios or connected to make a large flat (planning permission approved).

Being south facing, these units benefit from being in a highly sunny location. Each unit is spacious with ground floor, high ceiling and small back rooms that could be used as second office or kitchen. A modern cloakroom with WC installed in each unit.