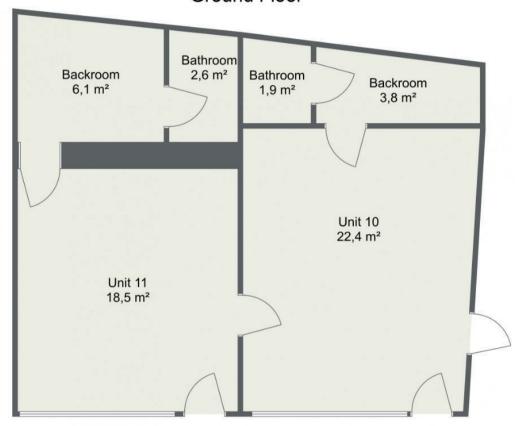

An opportunity to acquire two adjacent shops in the heart of St Annes on the High Street.

The premises offer a choice of options such as offices, shops, storage or developed into individual studios or connected to make a large flat (planning permission approved).

Being south facing, these units benefit from being in a highly sunny location. Each unit is spacious with ground floor, high ceiling and small back rooms that could be used as second office or kitchen. A modern cloakroom with WC installed in each unit.

## High Street Units Ground Floor

warwickahawkesford.co.uk

o1926 411 480 www.hawkesford.co.uk

IMPORTANT: we would like to inform prospective purchasers that these sales particulars have been prepared as a general guide only. A detailed survey has not been carried out, nor the services, appliances and fittings tested. Room sizes should not be relied upon for furnishing purposes and are approximate. If floor plans are included, they are for guidance only and illustration purposes only and may not be to scale. If there are any important matters likely to affect your decision to buy, please contact us before viewing the property.