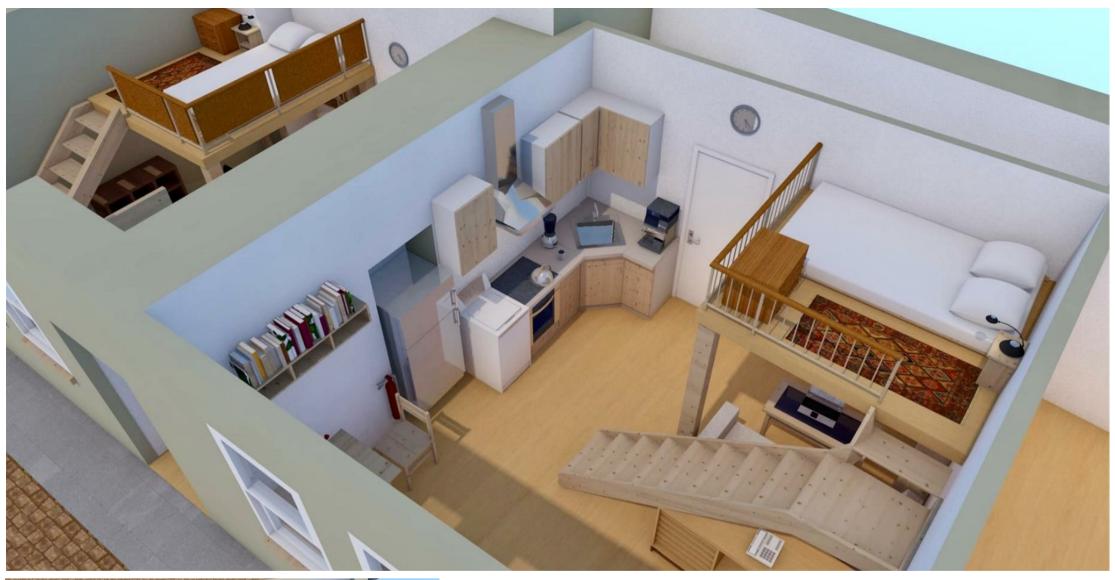

An opportunity to acquire two adjacent shops in the heart of St Annes on the High Street.

The premises offer a choice of options such as offices, shops, storage or developed into individual studios or connected to make a large flat (planning permission approved).

Being south facing, these units benefit from being in a highly sunny location. Each unit is spacious with ground floor, high ceiling and small back rooms that could be used as second office or kitchen. A modern cloakroom with WC installed in each unit.