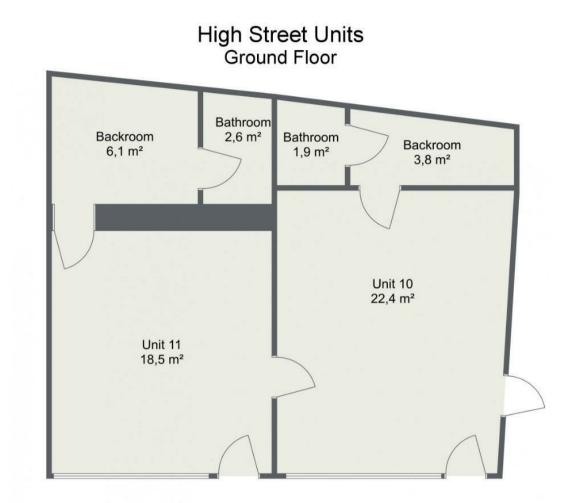

HAWKESFORD

Casquets House | Alderney | GY9 3TG Unit 11 €78,000

An opportunity to acquire two adjacent shops in the heart of St Annes on the High Street.

The premises offer a choice of options such as offices, shops, storage or developed into individual studios or connected to make a large flat (planning permission approved).

Being south facing, these units benefit from being in a highly sunny location. Each unit is spacious with ground floor, high ceiling and small back rooms that could be used as second office or kitchen. A modern cloakroom with WC installed in each unit.

The properties come with a share of freehold via management company ownership.

warwickahawkesford.co.uk **01926 411 480** www.hawkesford.co.uk

IMPORTANT: we would like to inform prospective purchasers that these sales particulars have been prepared as a general guide only. A detailed survey has not been carried out, nor the services, appliances and fittings tested. Room sizes should not be relied upon for furnishing purposes and are approximate. If floor plans are included, they are for guidance only and illustration purposes only and may not be to scale. If there are any important matters likely to affect your decision to buy, please contact us before viewing the property.